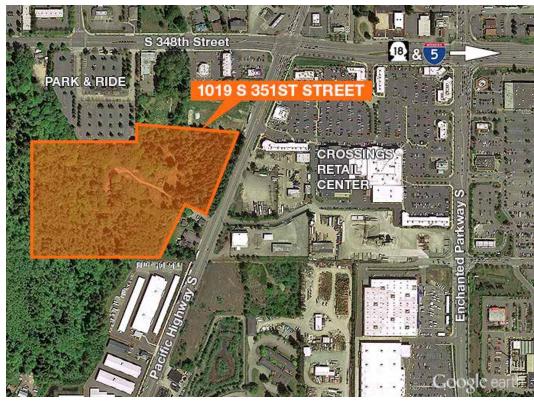

## Federal Way Land

1019 S 351st Street Federal Way, WA

| 16.18 acres (5.52 usable)                               |
|---------------------------------------------------------|
| Zoning: CE                                              |
| Highway 99 frontage                                     |
| Located across the street from<br>Federal Way Crossings |
| Water - Lake Haven District                             |
| Sewer - Lake Haven District                             |
| Gas/Electric - PSE                                      |
| Asking price: \$3,600,000                               |
|                                                         |

#### Location