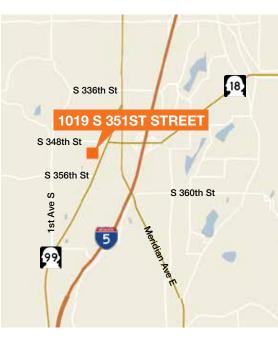

## Federal Way Land

1019 S 351st Street Federal Way, WA

| 16.18 acres (5.52 usable)                               |
|---------------------------------------------------------|
| Zoning: CE                                              |
| Highway 99 frontage                                     |
| Located across the street from<br>Federal Way Crossings |
| Water - Lake Haven District                             |
| Sewer - Lake Haven District                             |
| Gas/Electric - PSE                                      |
| Asking price: \$3,600,000                               |
|                                                         |

# For Sale



#### Location



#### Contact

Bill Frame 253.722.1403 bframe@kiddermathews.com

Mark Clirehugh, SIOR, CCIM 253.722.1416 markc@kiddermathews.com

Will Frame 253.722.1412 wframe@kiddermathews.com



For Sale

### 1019 S 351st Street



#### Contact

**Bill Frame** 253.722.1403 bframe@kiddermathews.com Mark Clirehugh, SIOR, CCIM 253.722.1416 markc@kiddermathews.com Will Frame 253.722.1412 wframe@kiddermathews.com

This information supplied herein is from sources we deem reliable. It is provided without any representation, warranty or guarantee, expressed or implied as to its accuracy. Prospective Buyer or Tenant should conduct an independent investigation and verification of all matters deemed to be material, including, but not limited to, statements of income and expenses. Consult your attorney, accountan