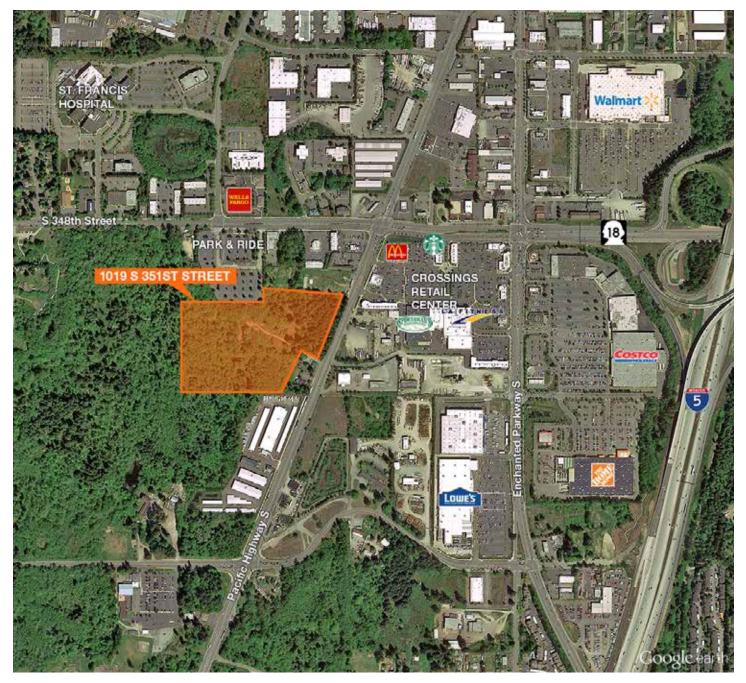

## Federal Way Land

1019 S 351st Street Federal Way, WA

| 16.18 acres (5.52 usable)                               |
|---------------------------------------------------------|
| Zoning: CE                                              |
| Highway 99 frontage                                     |
| Located across the street from<br>Federal Way Crossings |
| Water - Lake Haven District                             |
| Sewer - Lake Haven District                             |
| Gas/Electric - PSE                                      |
| Asking price: \$3,600,000                               |
|                                                         |

#### Location