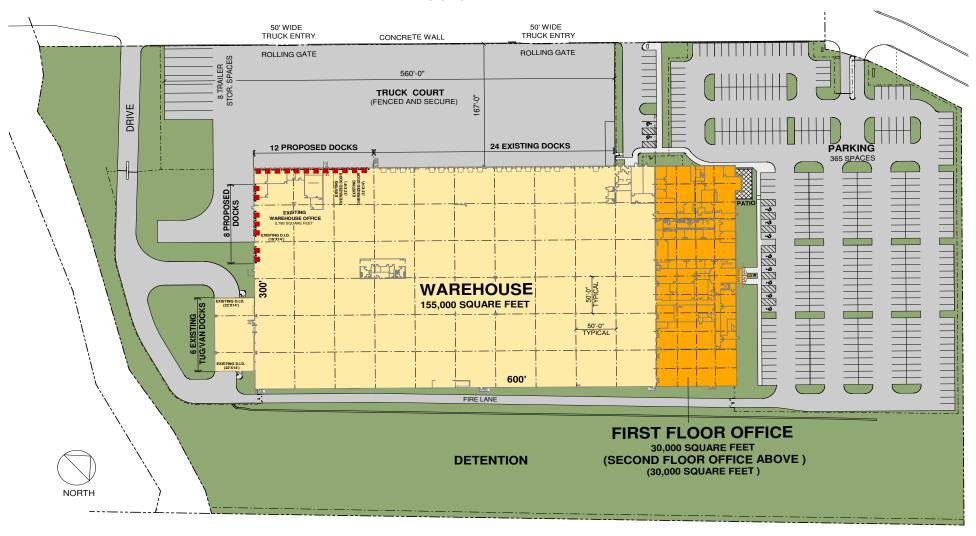

## **BUILDING SPECIFICATIONS:**

| BUILDING SIZE:                          | 215,000 SF (expandable by 72,500 SF)                                                                                                                                |
|-----------------------------------------|---------------------------------------------------------------------------------------------------------------------------------------------------------------------|
| SITE AREA:                              | 16.5 acres                                                                                                                                                          |
| WAREHOUSE                               | 155,000 SF                                                                                                                                                          |
| OFFICE FINISH:                          | To Suit (up to 60,000 SF on two floors)                                                                                                                             |
| CLEAR HEIGHT:                           | 24'                                                                                                                                                                 |
| SPRINKLERED:                            | ESFR System                                                                                                                                                         |
| AUTO PARKING:                           | 365 spaces                                                                                                                                                          |
| TRAILER PARKING:                        | Up to 131 spaces available                                                                                                                                          |
|                                         |                                                                                                                                                                     |
| TRUCK DOCKS:                            | <ul><li>- 24 exterior docks</li><li>(expandable to 44+ docks)</li><li>- 6' tug / van loading docks</li></ul>                                                        |
| TRUCK DOCKS:  TRUCK COURT:              | (expandable to 44+ docks)                                                                                                                                           |
|                                         | (expandable to 44+ docks) - 6' tug / van loading docks  167 secured truck court with concrete                                                                       |
| TRUCK COURT:                            | (expandable to 44+ docks) - 6' tug / van loading docks  167 secured truck court with concrete walls and (2) 50' entry gates                                         |
| TRUCK COURT:  DRIVE-IN DOORS:           | (expandable to 44+ docks) - 6' tug / van loading docks  167 secured truck court with concrete walls and (2) 50' entry gates  3 drive-in doors (expandable)          |
| TRUCK COURT:  DRIVE-IN DOORS:  COLUMNS: | (expandable to 44+ docks) - 6' tug / van loading docks  167 secured truck court with concrete walls and (2) 50' entry gates  3 drive-in doors (expandable)  50'x50' |