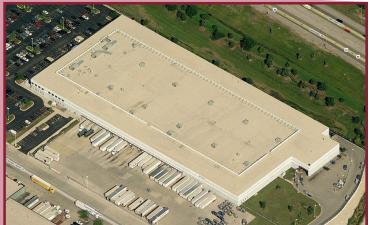

## **BUILDING SPECIFICATIONS:**

| BUILDING SIZE:                          | 215,000 SF (expandable by 72,500 SF)                                                                                                                                |
|-----------------------------------------|---------------------------------------------------------------------------------------------------------------------------------------------------------------------|
| SITE AREA:                              | 16.5 acres                                                                                                                                                          |
| WAREHOUSE                               | 155,000 SF                                                                                                                                                          |
| OFFICE FINISH:                          | To Suit (up to 60,000 SF on two floors)                                                                                                                             |
| CLEAR HEIGHT:                           | 24'                                                                                                                                                                 |
| SPRINKLERED:                            | ESFR System                                                                                                                                                         |
| AUTO PARKING:                           | 365 spaces                                                                                                                                                          |
| TRAILER PARKING:                        | Up to 131 spaces available                                                                                                                                          |
|                                         |                                                                                                                                                                     |
| TRUCK DOCKS:                            | <ul><li>- 24 exterior docks</li><li>(expandable to 44+ docks)</li><li>- 6' tug / van loading docks</li></ul>                                                        |
| TRUCK DOCKS:  TRUCK COURT:              | (expandable to 44+ docks)                                                                                                                                           |
|                                         | (expandable to 44+ docks) - 6' tug / van loading docks  167 secured truck court with concrete                                                                       |
| TRUCK COURT:                            | (expandable to 44+ docks) - 6' tug / van loading docks  167 secured truck court with concrete walls and (2) 50' entry gates                                         |
| TRUCK COURT:  DRIVE-IN DOORS:           | (expandable to 44+ docks) - 6' tug / van loading docks  167 secured truck court with concrete walls and (2) 50' entry gates  3 drive-in doors (expandable)          |
| TRUCK COURT:  DRIVE-IN DOORS:  COLUMNS: | (expandable to 44+ docks) - 6' tug / van loading docks  167 secured truck court with concrete walls and (2) 50' entry gates  3 drive-in doors (expandable)  50'x50' |