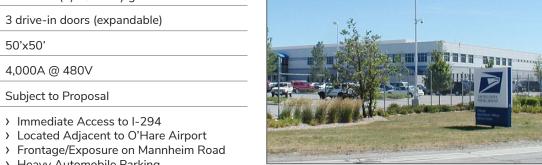

## **BUILDING SPECIFICATIONS:**

| BUILDING SIZE:                          | 215,000 SF (expandable by 72,500 SF)                                                                                                                                |
|-----------------------------------------|---------------------------------------------------------------------------------------------------------------------------------------------------------------------|
| SITE AREA:                              | 16.5 acres                                                                                                                                                          |
| WAREHOUSE                               | 155,000 SF                                                                                                                                                          |
| OFFICE FINISH:                          | To Suit (up to 60,000 SF on two floors)                                                                                                                             |
| CLEAR HEIGHT:                           | 24'                                                                                                                                                                 |
| SPRINKLERED:                            | ESFR System                                                                                                                                                         |
| AUTO PARKING:                           | 365 spaces                                                                                                                                                          |
| TRAILER PARKING:                        | Up to 131 spaces available                                                                                                                                          |
|                                         |                                                                                                                                                                     |
| TRUCK DOCKS:                            | <ul><li>- 24 exterior docks</li><li>(expandable to 44+ docks)</li><li>- 6' tug / van loading docks</li></ul>                                                        |
| TRUCK DOCKS:  TRUCK COURT:              | (expandable to 44+ docks)                                                                                                                                           |
|                                         | (expandable to 44+ docks) - 6' tug / van loading docks  167 secured truck court with concrete                                                                       |
| TRUCK COURT:                            | (expandable to 44+ docks) - 6' tug / van loading docks  167 secured truck court with concrete walls and (2) 50' entry gates                                         |
| TRUCK COURT:  DRIVE-IN DOORS:           | (expandable to 44+ docks) - 6' tug / van loading docks  167 secured truck court with concrete walls and (2) 50' entry gates  3 drive-in doors (expandable)          |
| TRUCK COURT:  DRIVE-IN DOORS:  COLUMNS: | (expandable to 44+ docks) - 6' tug / van loading docks  167 secured truck court with concrete walls and (2) 50' entry gates  3 drive-in doors (expandable)  50'x50' |