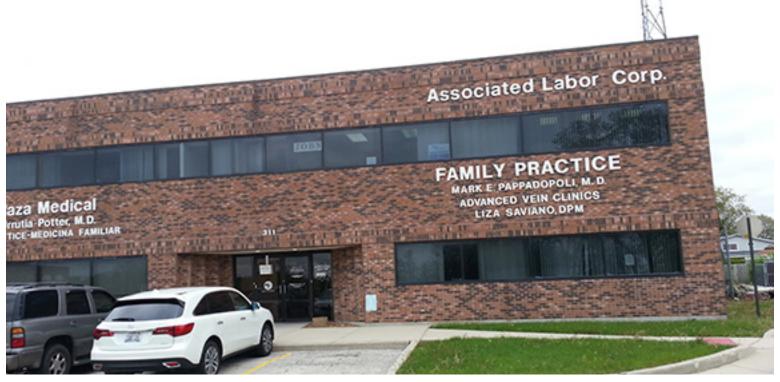

# OFFICE/MEDICAL SPACE FOR LEASE 311 N WALNUT AVE, WOOD DALE, IL

#### **BUILDING FEATURES:**

- 1,360 5,000 SF Available Immediately
- 24-Hour Tenant Access
- Ample Off-Street Parking
- New LED Lighting Throughout
- One Block to Wood Dale Metra Station
- Professional Tenant Mix
- On-Site Ownership