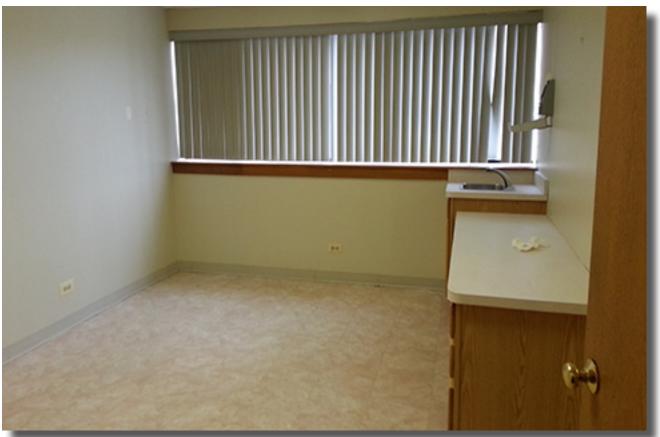

#### AVAILABLE SPACE:

| SUITE        | SIZE (SF)          | DETAILS                                                                                                            |
|--------------|--------------------|--------------------------------------------------------------------------------------------------------------------|
| lst<br>Floor | 2,000              | Ist Floor Medical Space has 4 Treatment<br>Rooms w/ Sinks, I Private Office,<br>Reception & Tenant Controlled HVAC |
| 2nd<br>Floor | 5,000<br>Divisible | Mix of Open Areas & Private Offices                                                                                |