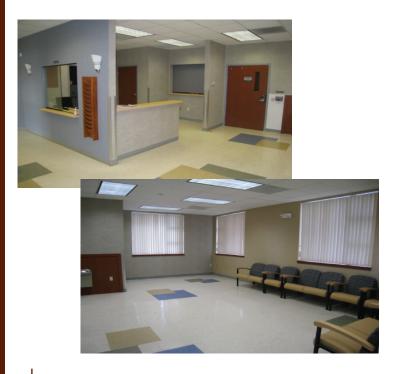

**Building Specs:** 

Five (5) Offices Large open area Reception Area Ample on-site parking Three (3) Restrooms Employee Lounge