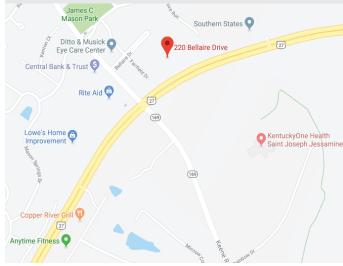

## Building for Sale: 220 Bellaire Drive, Nicholasville, KY 40356

Built in 2007 and once operated as a dialysis clinic, this property has high Bypass visibility and easy access to U.S 27. Located adjacent to urgent treatment center and across from Lowe's, Kentucky OneHealth, along with many other restaurants and retail shops.