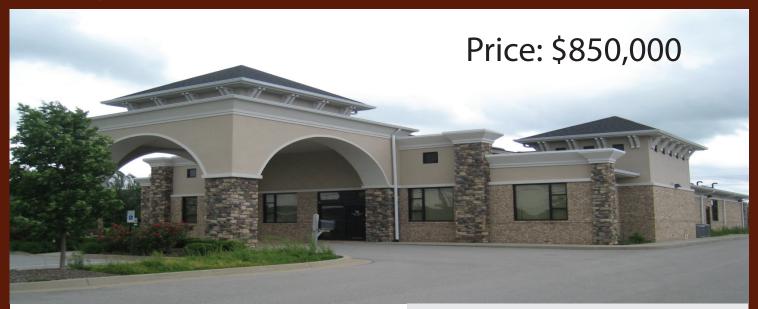

## Building for Sale: 220 Bellaire Drive, Nicholasville, KY 40356

Built in 2007 and once operated as a dialysis clinic, this property has high Bypass visibility and easy access to U.S 27. Located adjacent to urgent treatment center and across from Lowe's, Kentucky OneHealth, along with many other restaurants and retail shops.

Contact

Isa Mashni

Office: (859) 255-8855 Cell: (859) 421-6700

imashni@colemangroup.net

Year Completed: 2007

Building Class: Class A

Zoning: Commercial

Building Size: 6,874 S.F.