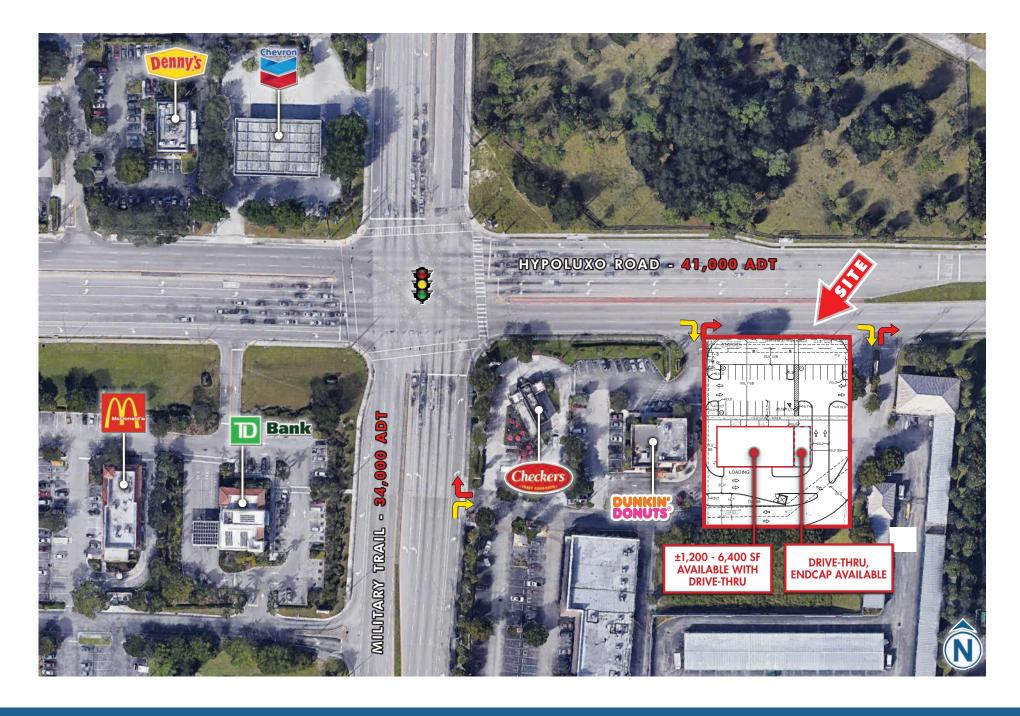

## AERIAL | CLOSE-UP WITH PLAN OVERLAY

4400 hypoluxo road BOYNTON BEACH, FL 33462

#### HYPOLUXO ROAD - 41,000 ADT