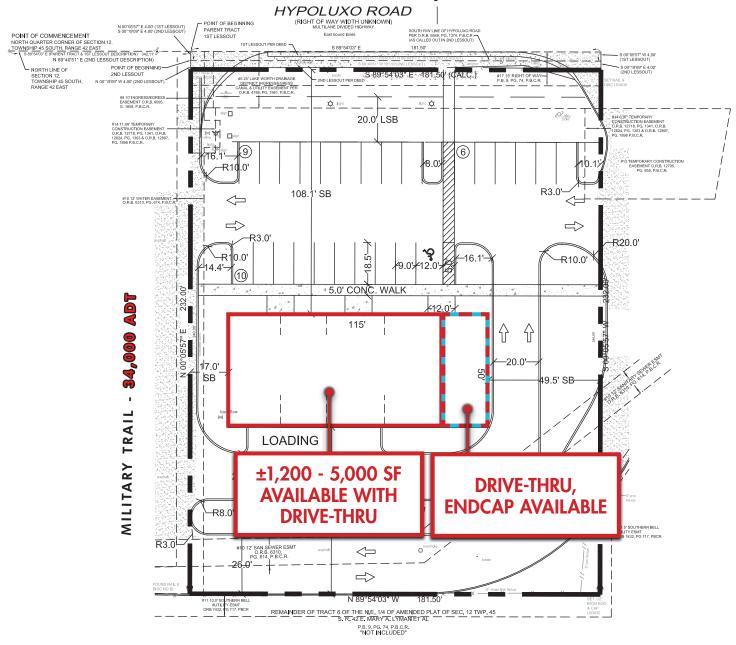

# ±1,200 - 6,400 SF AVAILABLE ENDCAP, DRIVE-THRU AVAILABLE

**DANIEL SOLOMON, CCIM** 

JON CASHION

Principal

DanielSolomon@dkatz.com (561) 869-4351 Principal

JonCashion@dkatz.com (561) 869-4342

## SITE HIGHLIGHTS

- $\pm 1,200 6,400$  SF available
- Endcap, drive-thru available
- On  $\pm 1$  acre with approximately 185' of frontage and 185.5' of depth
- 30+ parking spaces on site
- Cross access with **BUNKIN** and access to Military Trail
- Located at the same intersection as **Walmart**