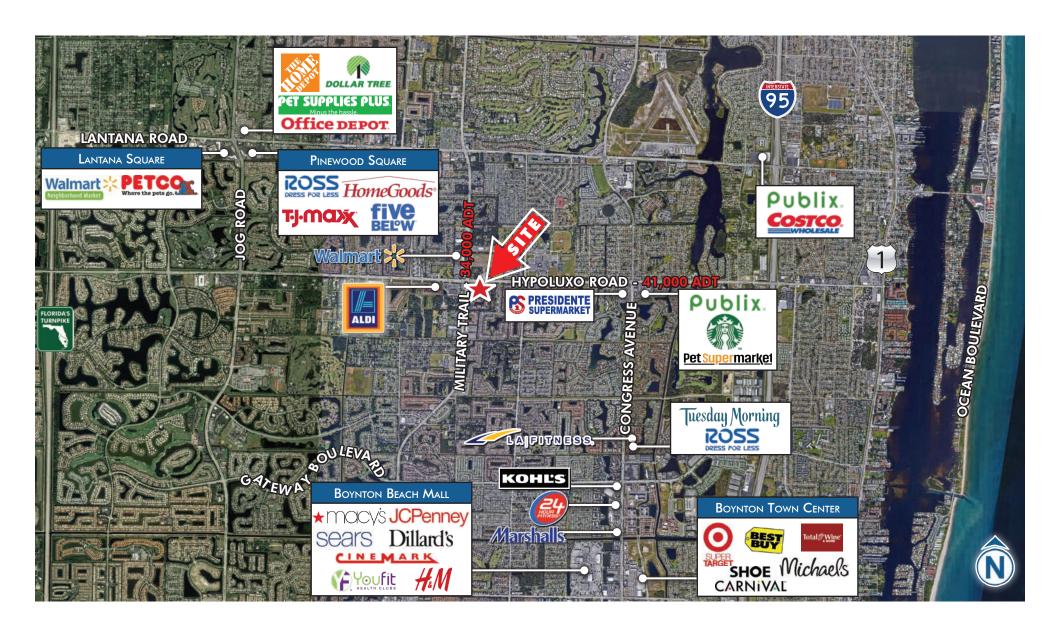

- Median household income within 3 miles is over \$59,000
- Total population within 3 miles is over 117,000

| DEMOGRAPHICS       |          |          |          |
|--------------------|----------|----------|----------|
|                    | 1 MILE   | 3 MILES  | 5 MILES  |
| Population         | 15,369   | 126,620  | 338,905  |
| Daytime Population | 11,980   | 100,882  | 277,337  |
| Households         | 5,008    | 46,497   | 132,816  |
| Average HHI        | \$70,463 | \$71,503 | \$69,357 |