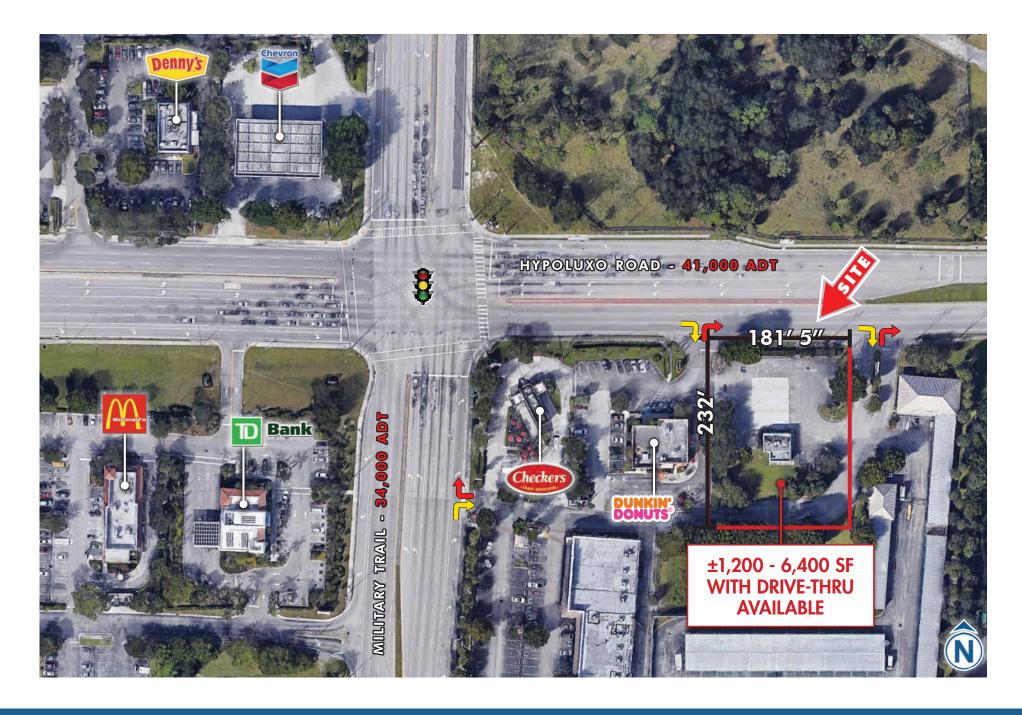

**SITE | HIGHLIGHTS** 

4400 HYPOLUXO ROAD BOYNTON BEACH, FL 33462

AERIAL | CLOSE-UP

4400 HYPOLUXO ROAD BOYNTON BEACH, FL 33462

### HYPOLUXO ROAD - 41,000 ADT