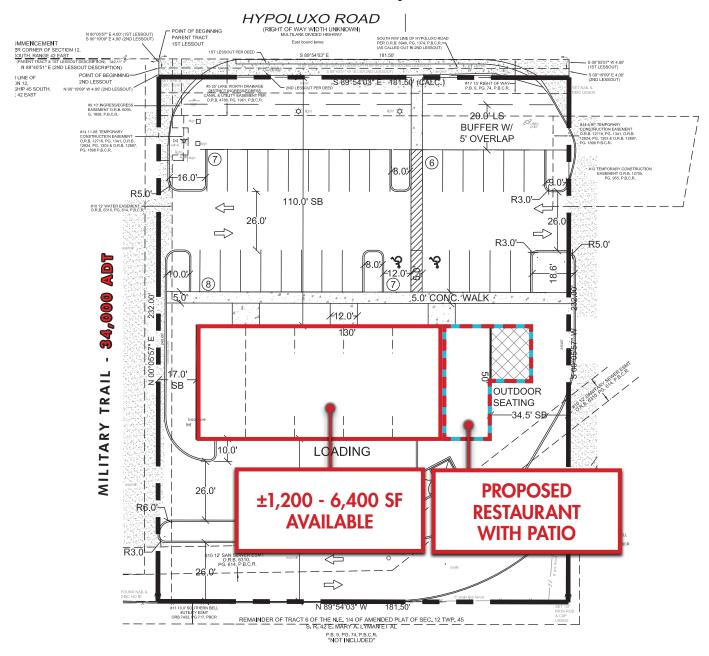

# ±1,200 - 6,400 SF AVAILABLE ENDCAP, DRIVE-THRU AVAILABLE

**DANIEL SOLOMON, CCIM** 

JON CASHION

Principal

DanielSolomon@dkatz.com (561) 869-4351 Principal

JonCashion@dkatz.com (561) 869-4342

## SITE HIGHLIGHTS

- $\pm 1,200 6,400$  SF available
- Endcap, drive-thru available
- On  $\pm 1$  acre with approximately 185' of frontage and 185.5' of depth
- 30+ parking spaces on site
- Cross access with **BUNKIN** and access to Military Trail
- Located at the same intersection as **Walmart**