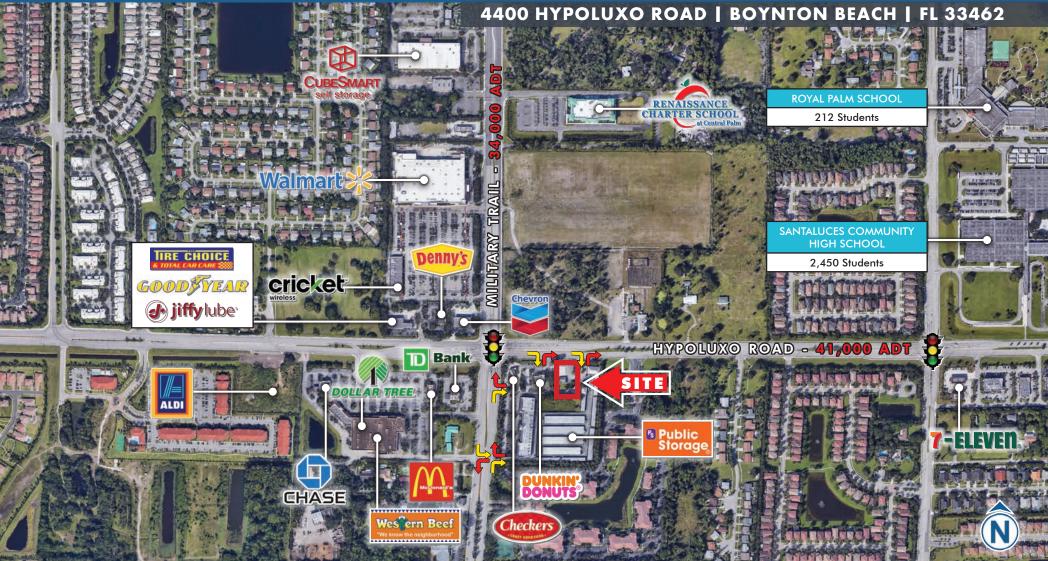

## SITE HIGHLIGHTS

- $\pm 1,200 6,400$  SF available
- Endcap, drive-thru available
- On  $\pm 1$  acre with approximately 185' of frontage and 185.5' of depth
- 30+ parking spaces on site
- Cross access with **BUNKIN** and access to Military Trail
- Located at the same intersection as **Walmart**

**SITE | HIGHLIGHTS** 

4400 HYPOLUXO ROAD BOYNTON BEACH, FL 33462

AERIAL | CLOSE-UP

4400 HYPOLUXO ROAD BOYNTON BEACH, FL 33462