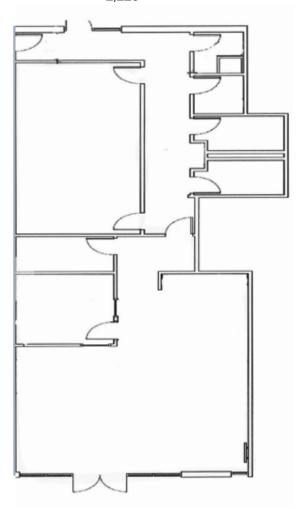

CHULTEIS**

(913) 945-3741 ryans@reececommercial.com

REECE COMMERCIAL REAL ESTATE

Main Office: 913.652.4300

8005 W 110th St, Ste 150, Overland Park, KS 66210

### 650 CONGRESSIONAL DR, LAWRENCE, KS

- 2,220 SF of Retail Space in Upscale Shopping Center, 1 Suite Available (See Floor Plan)
- Across From WalMart
- Neighboring Tenants: McDonald's, Salty Iguana, Chop House
- Near Freestate High & Rock Chalk Park
- Average Household Income \$102,061
- Perfect For Fast Casual, Boutique, etc.
- Asking Price \$17/sq ft NNN



#### TOTAL POPULATION |

1 Mile: 4,669 3 Mile: 32,884 5 Mile: 93,656



### MED HOUSEHOLD INCOME

1 Mile: \$94,539 3 Mile: \$71,493 5 Mile: \$51,769



#### DAYTIME POPULATION I

1 Mile: 5,973 3 Mile: 17,465 5 Mile: 53,744

#### **PROPERTY INFORMATION**

### SUITE B 2,220







**PROPERTY INFORMATION** 

## **PHOTOS**





The information in this package has been obtained from sources believed reliable. While we do not doubt its accuracy we have not verified it and make no guarantee, warranty or representation about it. It is your responsibility to independently confirm its accuracy and completeness. Any projections, opinions, assumptions, or estimates used are for example only and do not represent the current or future performance of the property. You and your advisors should conduct a careful, independent investigation of the property to determine to your satisfaction the suitability of the property for your needs. © 2019





The information in this package has been obtained from sources believed reliable. While we do not doubt its accuracy we have not v