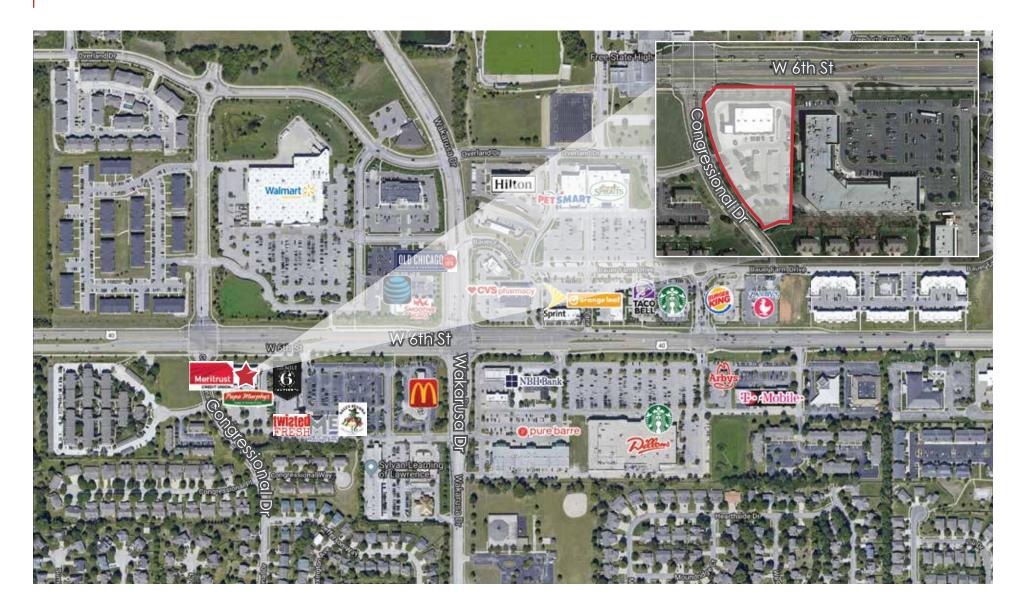

### 650 CONGRESSIONAL DR, LAWRENCE, KS

- 2,220 SF of Retail Space in Upscale Shopping Center, 1 Suite Available (See Floor Plan)
- Across From WalMart
- Neighboring Tenants: McDonald's, Salty Iguana, Chop House
- Near Freestate High & Rock Chalk Park
- Average Household Income \$102,061
- Perfect For Fast Casual, Boutique, etc.
- Asking Price \$17/sq ft NNN

#### **PROPERTY INFORMATION**