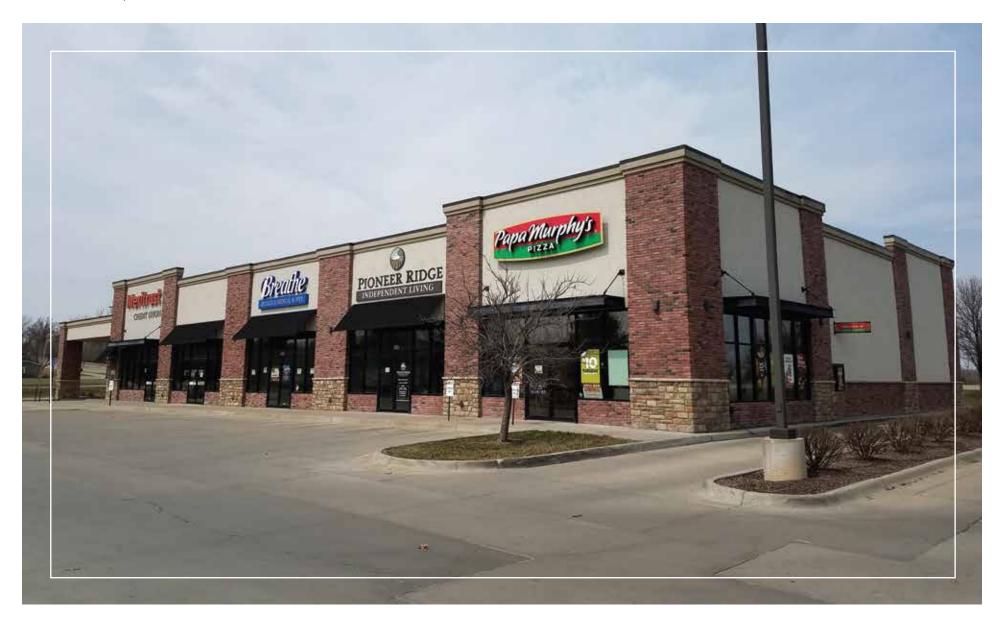

# 650 CONGRESSIONAL DR

LAWRENCE, KS 66049

### 650 CONGRESSIONAL DR, LAWRENCE, KS

- 2,220 SF of Retail Space in Upscale Shopping Center, 1 Suite Available (See Floor Plan)
- Across From WalMart
- Neighboring Tenants: McDonald's, Salty Iguana, Chop House
- Near Freestate High & Rock Chalk Park
- Average Household Income \$102,061
- Perfect For Fast Casual, Boutique, etc.
- Asking Price \$17/sq ft NNN