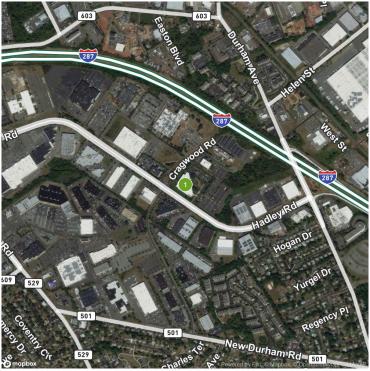

## Southfield Center

One Cragwood Road South Plainfield, NJ 07080

## **Amenities**

- On-site security
- On-site management
- Abundant parking
- Fiber Optic High speed internet
- Easy access to Route 287
- Centrally located