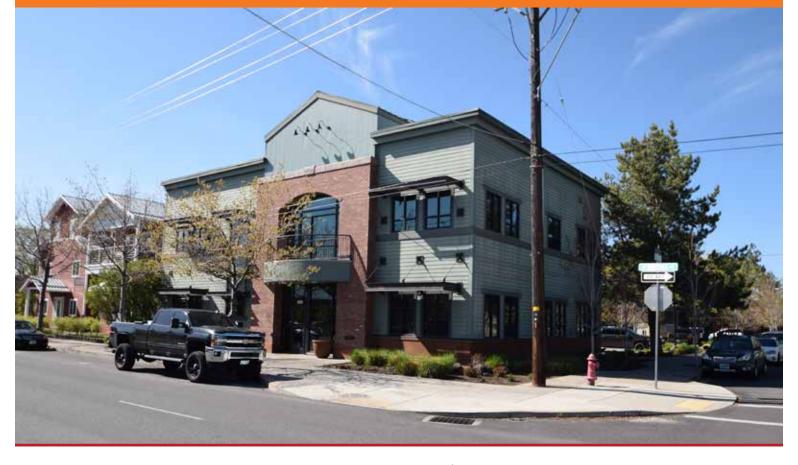

## **WESTSIDE OFFICE**

606 NW Arizona | Bend OR

Beautiful two story LEED Gold building close to the Old Mill and Downtown, in the Old Bend Historic District. The building can be divided into two Class A office users or available to a single tenant for the entire building. Elevator served, ADA compliant, shower room, plenty of bike parking, very efficient building with great corner exposure. Zoned CC. CAMs are \$0.45 PSF PM and electrical, gas, and water utilities will be established in the name of the tenant. Contact a listing broker for more information and showing instructions.