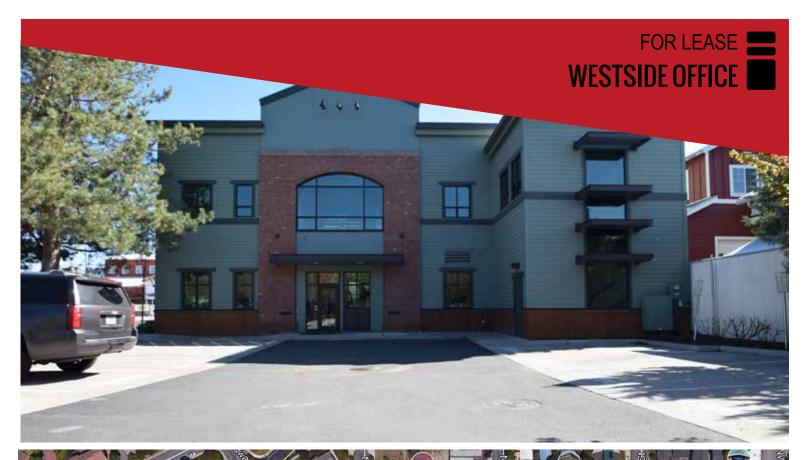

## **WESTSIDE OFFICE**

606 NW Arizona | Bend OR

Beautiful two story LEED Gold building close to the Old Mill and Downtown, in the Old Bend Historic District. The building can be divided into two Class A office users or available to a single tenant for the entire building. Elevator served, ADA compliant, shower room, plenty of bike parking, very efficient building with great corner exposure. Zoned CC. CAMs are \$0.45 PSF PM and electrical, gas, and water utilities will be established in the name of the tenant. Contact a listing broker for more information and showing instructions.

Ground Floor: 3,500 +/- SF \$2.00/SF/Mo NNN Second Floor: 3,500 +/- SF \$1.85/SF/Mo NNN

brian@fratcommercial.com | **O** 541.306.4948 **C** 541.480.2526