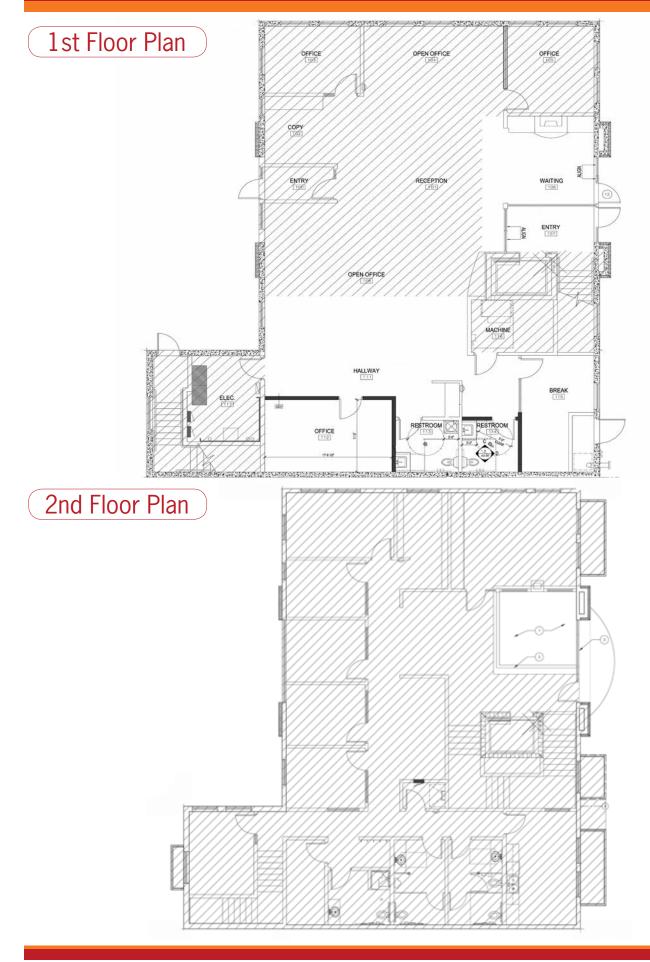

## **WESTSIDE OFFICE**

606 NW Arizona | Bend OR

Beautiful two story LEED Gold building close to the Old Mill and Downtown, in the Old Bend Historic District. The building can be divided into two Class A office users or available to a single tenant for the entire building. Elevator served, ADA compliant, shower room, plenty of bike parking, very efficient building with great corner exposure. Zoned CC. CAMs are \$0.45 PSF PM and electrical, gas, and water utilities will be established in the name of the tenant. Contact a listing broker for more information and showing instructions.

Ground Floor: 3,500 +/- SF \$2.00/SF/Mo NNN Second Floor: 3,500 +/- SF \$1.85/SF/Mo NNN

brian@fratcommercial.com | **O** 541.306.4948 **C** 541.480.2526