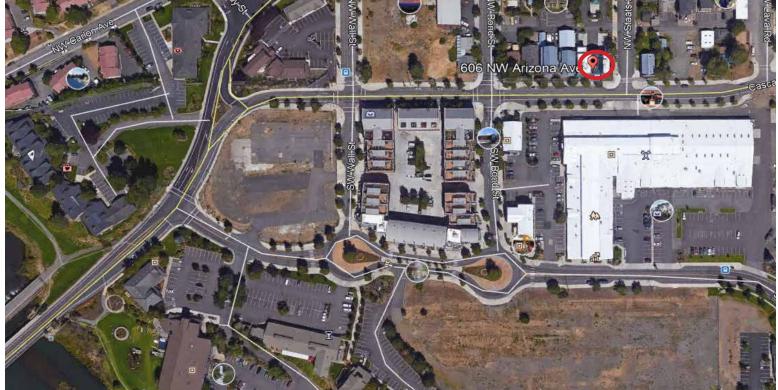

## **WESTSIDE OFFICE**

606 NW Arizona | Bend OR

Beautiful two story LEED Gold building close to the Old Mill and Downtown, in the Old Bend Historic District. The building can be divided into two Class A office users or available to a single tenant for the entire building. Elevator served, ADA compliant, shower room, plenty of bike parking, very efficient building with great corner exposure. Zoned CC. CAMs are \$0.45 PSF PM and electrical, gas, and water utilities will be established in the name of the tenant. Contact a listing broker for more information and showing instructions.