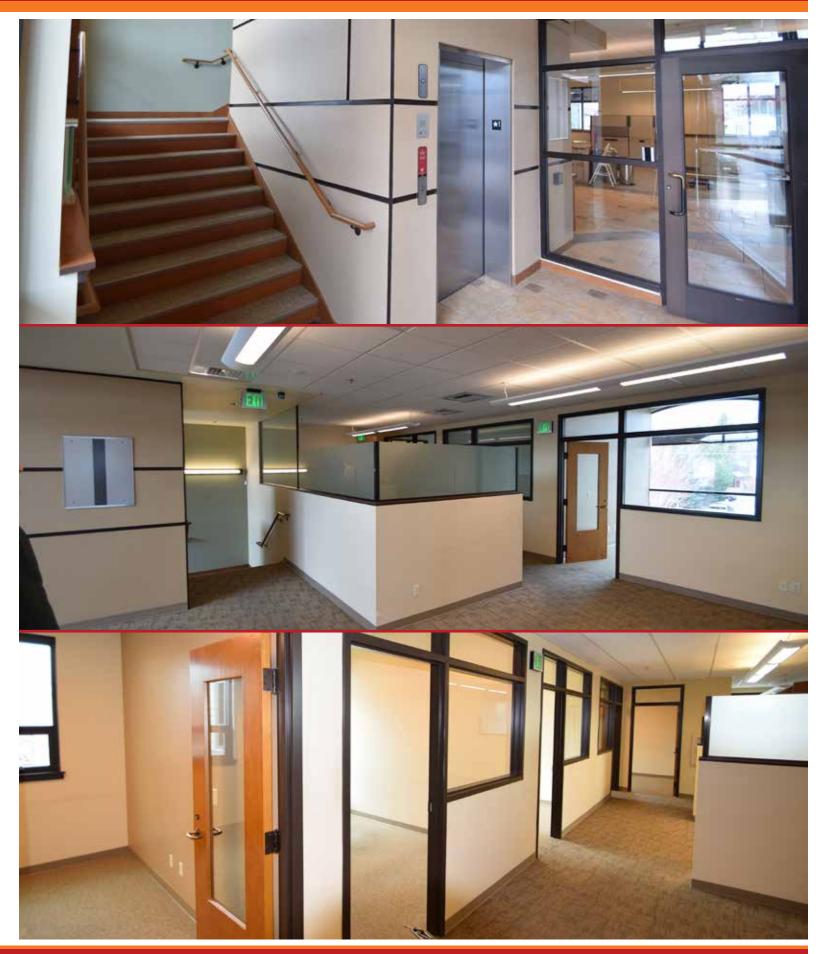

## **WESTSIDE OFFICE**

606 NW Arizona | Bend OR

Beautiful two story LEED Gold building close to the Old Mill and Downtown, in the Old Bend Historic District. The building can be divided into two Class A office users or available to a single tenant for the entire building. Elevator served, ADA compliant, shower room, plenty of bike parking, very efficient building with great corner exposure. Zoned CC. CAMs are \$0.45 PSF PM and electrical, gas, and water utilities will be established in the name of the tenant. Contact a listing broker for more information and showing instructions.