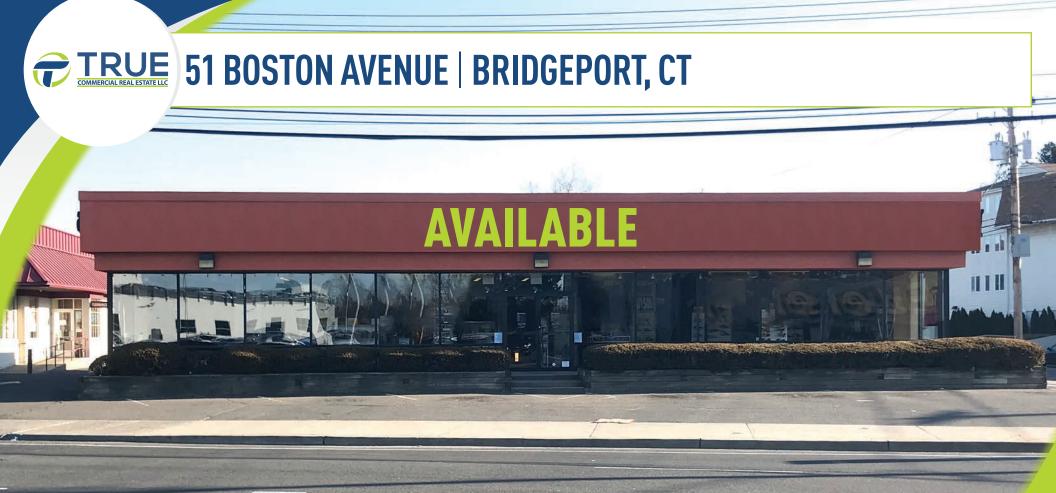

## **LEASING: 5,279 SF**

(DIVISIBLE)

- Rare opportunity available for the first time in over 20 years.
- Stand-alone building with great presence on Boston Ave (Rt. 1).
- Traffic counts greater than 33,000 VPD on Boston Ave .
- Easily accessible from I-95 and the Merritt Parkway via the Rt. 25 Connector.