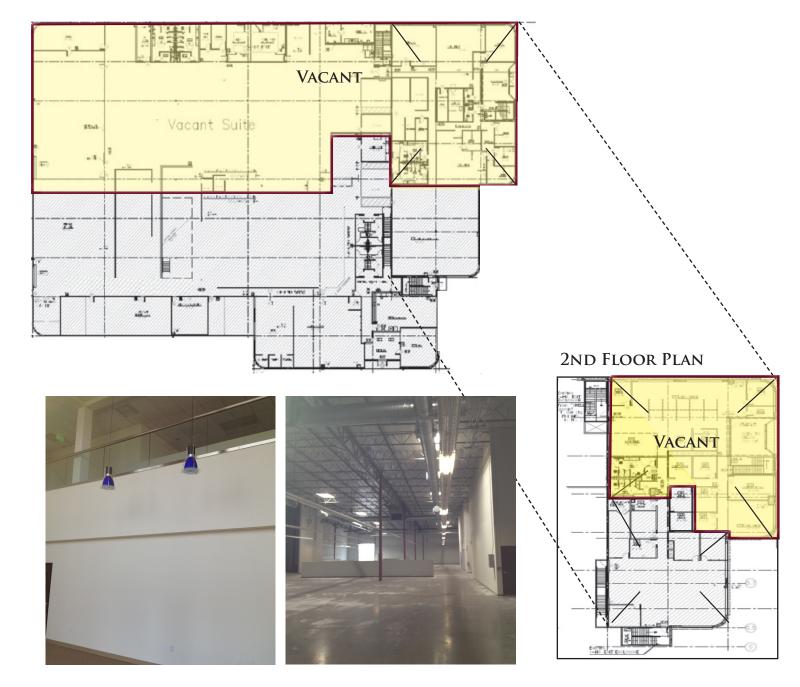

# 7950 NATIONAL DRIVE LIVERMORE, CA

### FLOOR PLAN & PHOTOS

### 1ST FLOOR PLAN