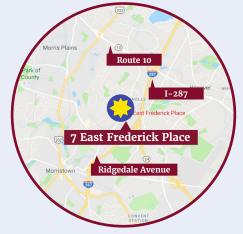

#### Single Story Building

**Property/Building Features** 

- Abundant Parking
- Accessible From Ridgedale Avenue, • Route 10 and I-287