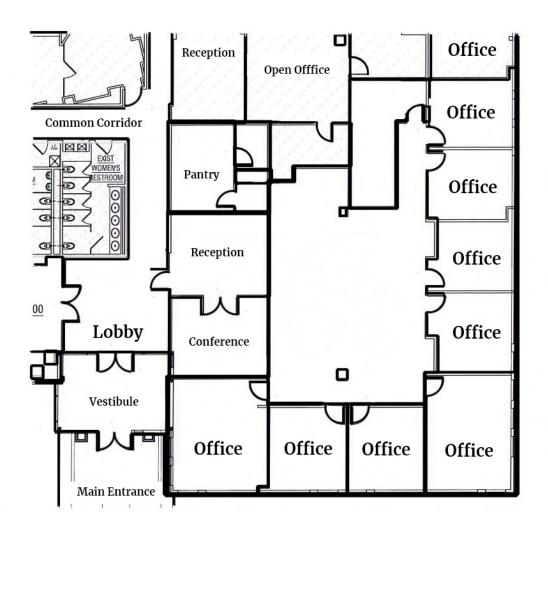

#### **Professional Office**

- ± 5,000 SF
- Glass Entry Off Main Lobby
- 8 Private Offices On Window Line On-Site Management .
- **Conference** Room
- Kitchenette/Eat-In Area
- Storage Room