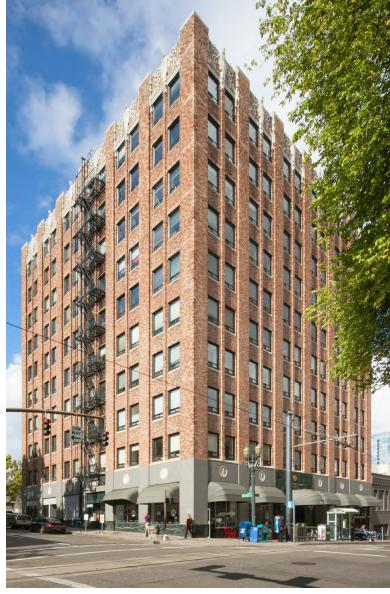

## M & D Building

833 SW 11th Avenue, Portland, OR

575-1,567 RSF available

Built in 1926

Move-in ready, medical, and office spaces

Ample parking available on-site

Recent interior and exterior restoration

Locally owned and operated

Located in downtown Portland's vibrant West End

Easy access to the MAX, Portland Streetcar, multiple bus lines, I-405 and Hwy 26

Available Suites:

Suite 210 - 1,567 SF

Suite 228 - 929 SF

Suite 414 - 1,492 SF