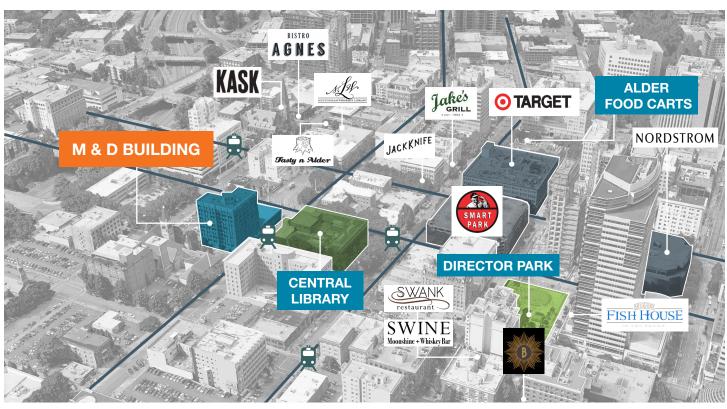

Located in downtown Portland's vibrant West End

Easy access to the MAX, Portland Streetcar, multiple bus lines, I-405 and Hwy 26

Available Suites:

Suite 210 - 1,567 SF

Suite 228 - 929 SF

Suite 414 - 1,492 SF