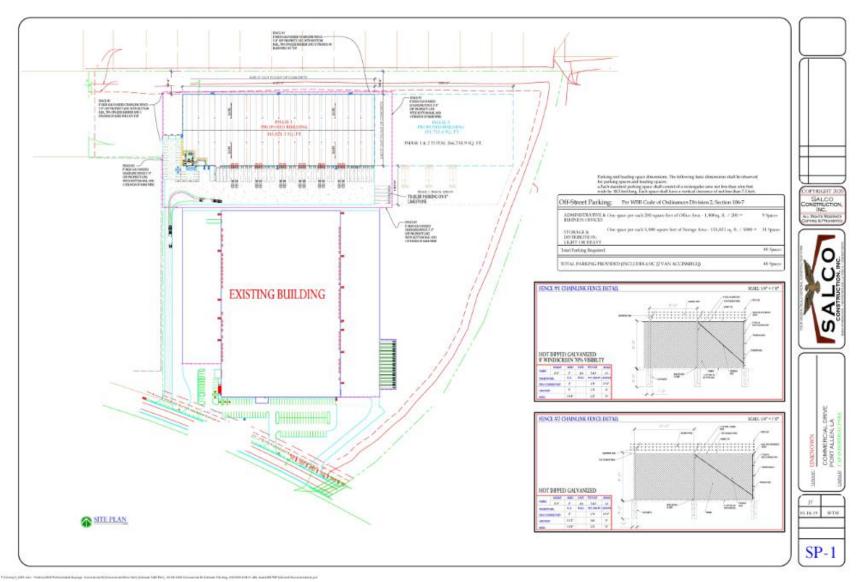

### PROPERTY PROPOSED SITE PLAN

2070 COMMERCIAL DRIVE, PORT ALLEN, LA 70767

±220,000 SF | ±20 ACRES

H. N. "HANK" SAURAGE, IV, CCIM

Managing Broker & Partner (D)225.229.2594 hank@sr-cre.com

LAUREN BUCKHOLTZ, MBA Commercial Sales & Leasing (D)225.326.3893

lauren@sr-cre.com

SAURAGE ROTENBERG COMMERCIAL REAL ESTATE, LLC