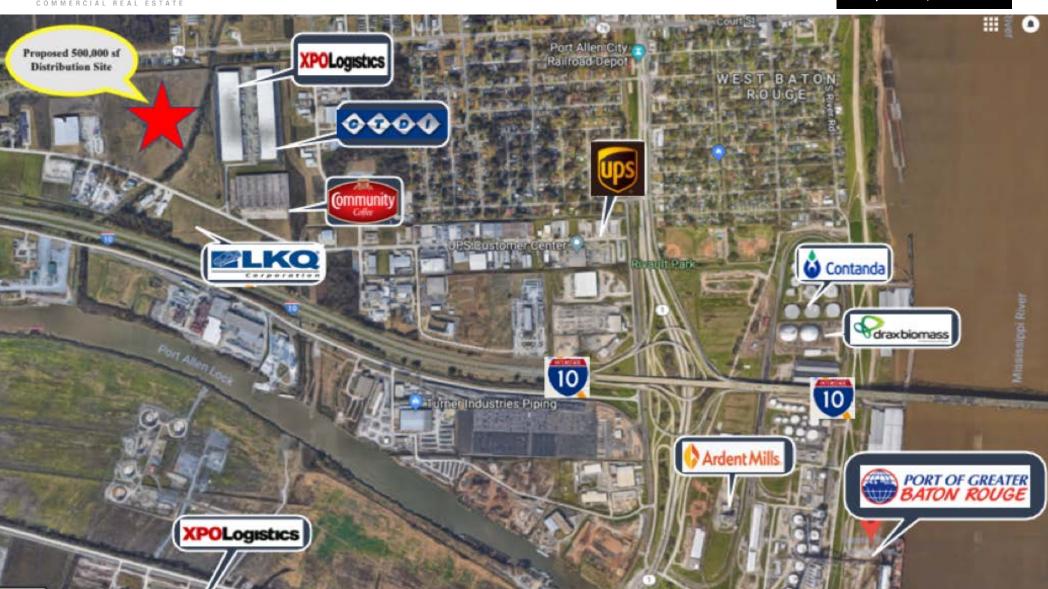

# PROPERTY RETAIL MAP

2070 COMMERCIAL DRIVE, PORT ALLEN, LA 70767

±220,000 SF | ±20 ACRES

H. N. "HANK" SAURAGE, IV, CCIM

Managing Broker & Partner (D)225.229.2594 hank@sr-cre.com

LAUREN BUCKHOLTZ, MBA

Commercial Sales & Leasing (D)225.326.3893 lauren@sr-cre.com