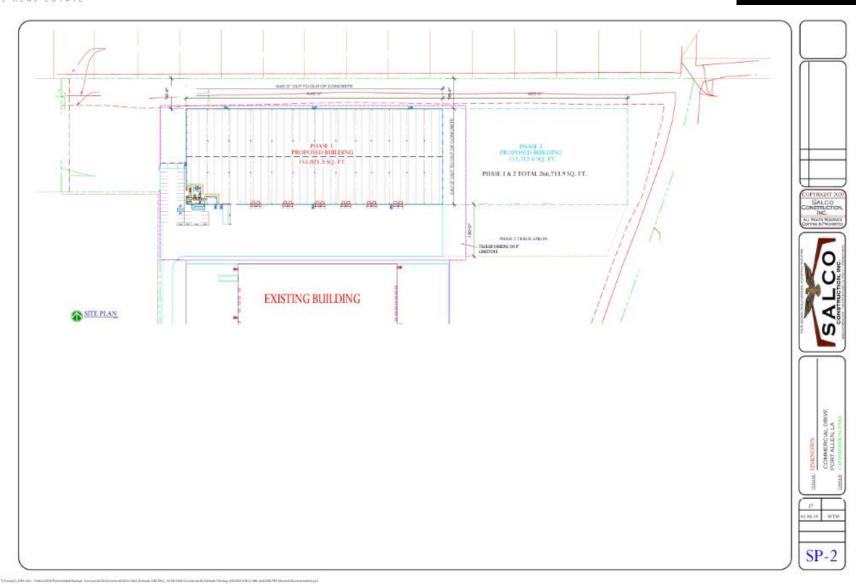

### PROPERTY PROPOSED SITE PLAN

2070 COMMERCIAL DRIVE, PORT ALLEN, LA 70767

±220,000 SF | ±20 ACRES

H. N. "HANK" SAURAGE, IV, CCIM

Managing Broker & Partner (D)225.229.2594 hank@sr-cre.com

LAUREN BUCKHOLTZ, MBA Commercial Sales & Leasing (D)225.326.3893

lauren@sr-cre.com

SAURAGE ROTENBERG COMMERCIAL REAL ESTATE, LLC

# PROPERTY PROPOSED SITE PLAN CONT.

2070 COMMERCIAL DRIVE, PORT ALLEN, LA 70767

±220,000 SF | ±20 ACRES

H. N. "HANK" SAURAGE, IV, CCIM

Managing Broker & Partner (D)225.229.2594 hank@sr-cre.com

LAUREN BUCKHOLTZ, MBA Commercial Sales & Leasing (D)225.326.3893

lauren@sr-cre.com

SAURAGE ROTENBERG COMMERCIAL REAL ESTATE, LLC

For more information, please contact: