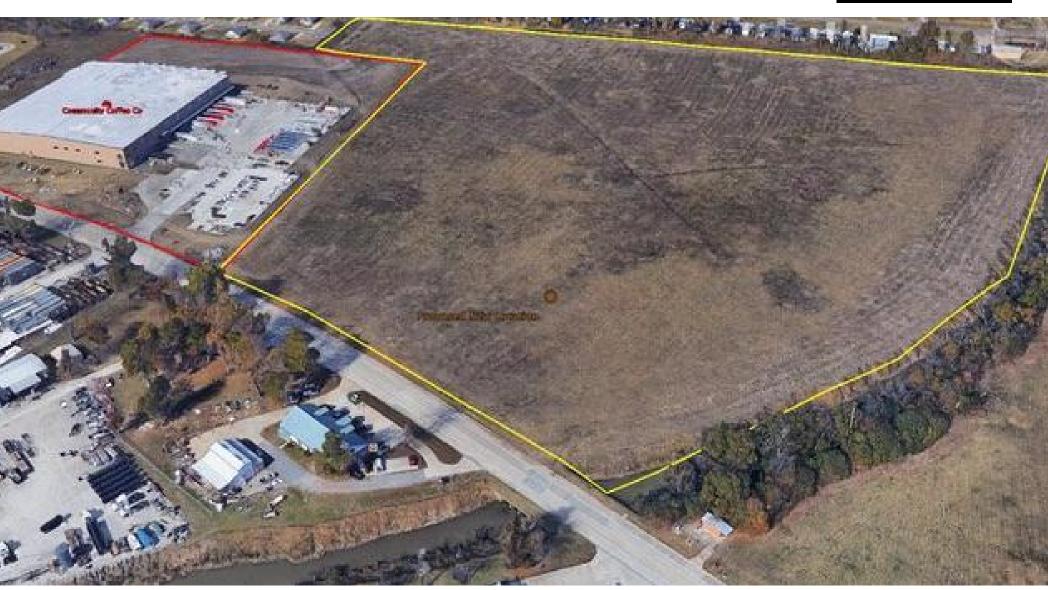

# **PROPERTY AERIAL MAP**

2070 COMMERCIAL DRIVE, PORT ALLEN, LA 70767

±220,000 SF | ±20 ACRES

H. N. "HANK" SAURAGE, IV, CCIM Managing Broker & Partner

Managing Broker & Partner (D)225.229.2594 hank@sr-cre.com

LAUREN BUCKHOLTZ, MBA Commercial Sales & Leasing (D)225.326.3893 lauren@sr-cre.com SAURAGE ROTENBERG COMMERCIAL REAL ESTATE, LLC