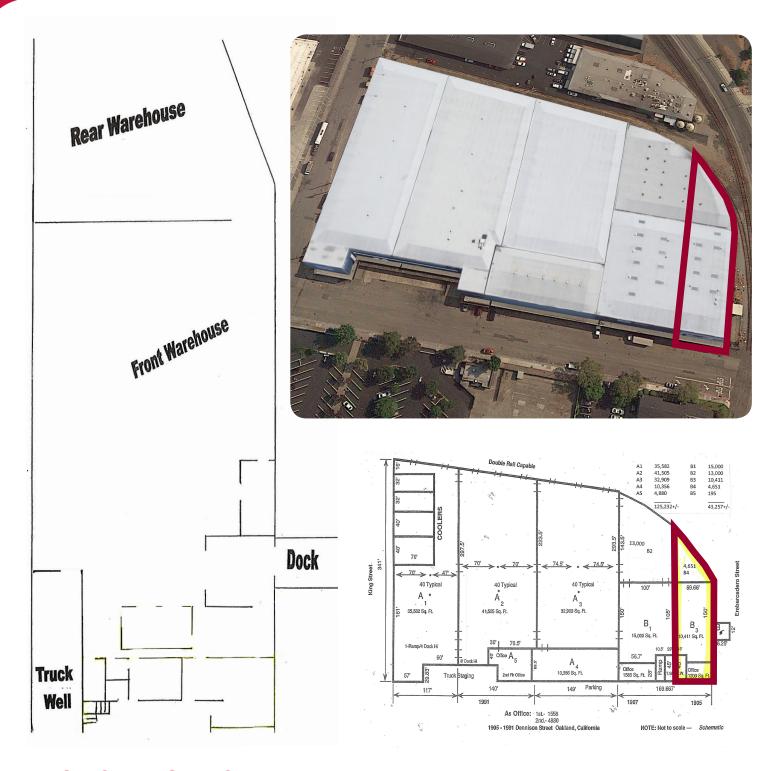

### **LISTING DATA**

- 15,000± SF Concrete Tilt-Up Corner Space
- Two (2) Dock High Loading Doors
- 22'-26' Clear Height
- 400 Amp / 240 Volt / 3 Phase Plus Power
- Heated Office Area
- Skylights Provide Good Natural Light
- Plenty of City Street Parking