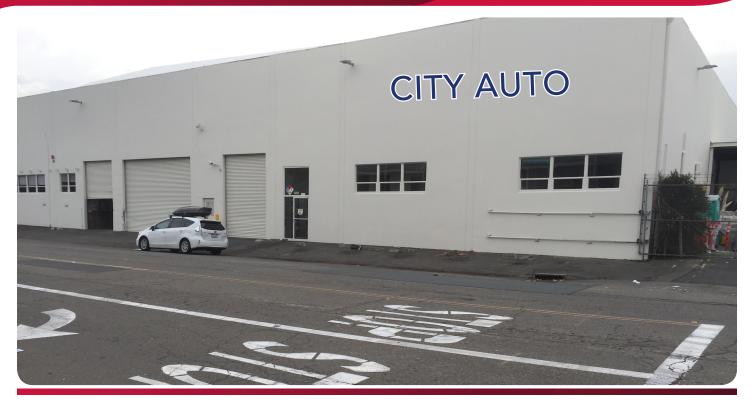

### **LISTING DATA**

- 15,000± SF Concrete Tilt-Up Corner Space
- Two (2) Dock High Loading Doors
- 22'-26' Clear Height
- 400 Amp / 240 Volt / 3 Phase Plus Power
- Heated Office Area
- Skylights Provide Good Natural Light
- Plenty of City Street Parking

#### **ECONOMIC DATA**

Sublease Rate: \$16,800/Month, I.G. (\$1.12 I.G)

Sublease Expiration Date: 12/31/2024

Contact Exclusive Agents to Tour