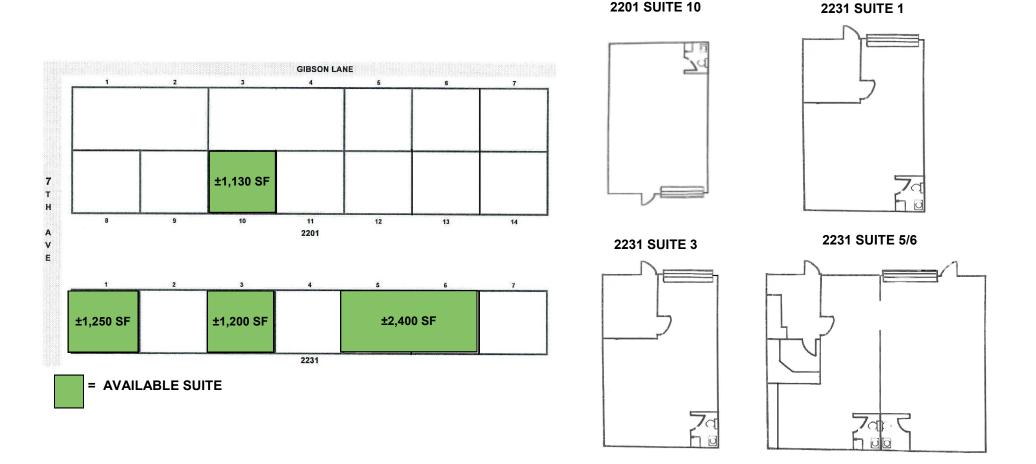

#### **Availability Information**

#### 2201 S 7th Ave Building:

Suite 10 (±1,130 SF):

- Restroom, Evap Warehouse
- \$655/Month

#### 2231 S 7th Ave Building:

Suite 1 (±1,250 SF):

- Reception, Restroom, Evap Warehouse
- \$725/Month

#### 2231 S 7th Ave Building:

Suite 3 (±1,200 SF):

- Reception, Restroom, Evap Warehouse
- \$696/Month

#### Suite 5/6 (±2,400 SF):

- Reception, Office, 2 Restrooms, 50% A/C, 50% Evap Warehouse
- \$1,392/Month

**CUTLER COMMERCIAL** 2150 E. Highland Suite 207 Phoenix, Arizona 85016

**PHONE** (602) 955-3500 **FAX** (602) 955-2828 www.cutlercommercial.com

# INDUSTRIAL SPACE FOR LEASE 2201-2231 South 7th Avenue | Phoenix, Arizona

(NOT DRAWN TO SCALE, ALL DIMENSIONS AND FIGURES ARE APPROXIMATE)

**CUTLER COMMERCIAL** 2150 E. Highland Suite 207 Phoenix, Arizona 85016