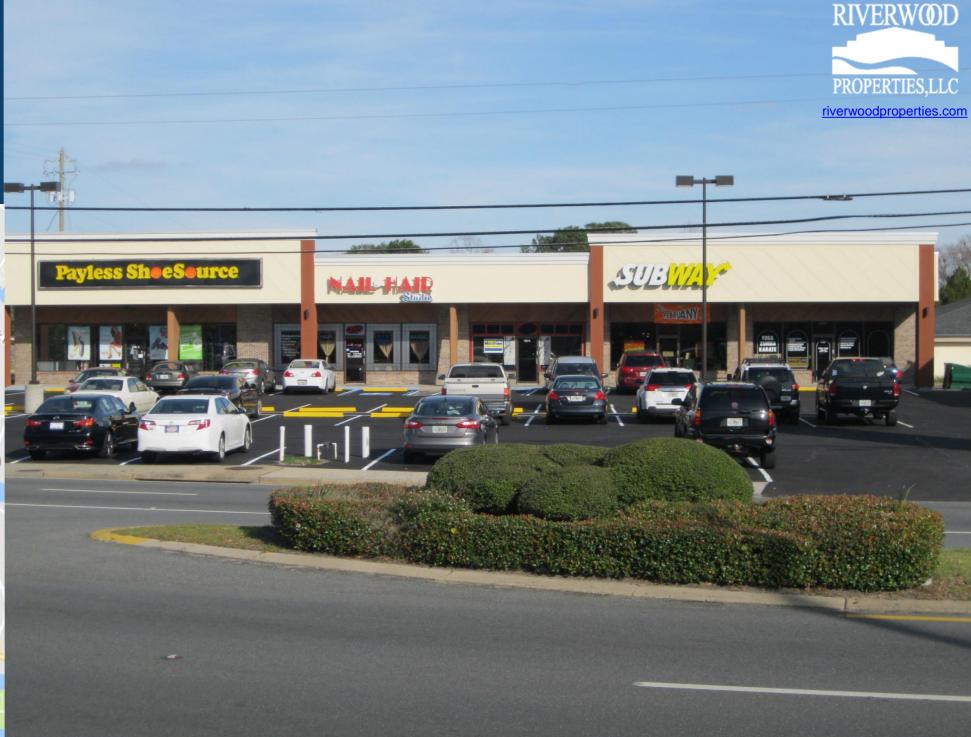

## Dolphin Plaza

421 Mary Esther Blvd Mary Esther, Florida 32569

## **Leasing Contacts**

**Ron Chanin:** 

O: (678) 501-5340

C: (404) 312-0412

Email: info@riverwoodproperties.com

Dolphin Plaza is a 12,000 square foot strip center located with excellent visibility on Mary Esther Blvd, across from the entrance to Santa Rosa Mall. Mary Esther Blvd is the major thoroughfare connecting Hollywood Blvd and Hwy 98.

## Dolphin Plaza

| Α | Hot Head Burritos       | 2,368 |
|---|-------------------------|-------|
| В | Subway                  | 1,932 |
| С | Retail Space Available  | 1,880 |
| D | Hair & Nail Studio      | 2,760 |
| E | Liberty Health Sciences | 3,312 |

Availability: 1,880 SF

GLA: 12,000 SF