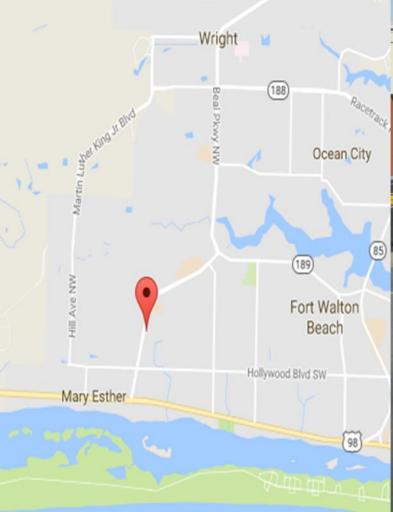

## Dolphin Plaza

421 Mary Esther Blvd Mary Esther, Florida 32569

## **Leasing Contacts**

**Ron Chanin:** 

O: (678) 501-5340

C: (404) 312-0412

Email: info@riverwoodproperties.com

Dolphin Plaza is a 12,000 square foot strip center located with excellent visibility on Mary Esther Blvd, across from the entrance to Santa Rosa Mall. Mary Esther Blvd is the major thoroughfare connecting Hollywood Blvd and Hwy 98.

Intersection: Mary Esther Blvd & Bryn Athyn Blvd

**Daily Traffic Counts:** 27,500 Vehicles Per Day

**Site Access:** Property is accessible via curb cuts on

Mary Esther Blvd.