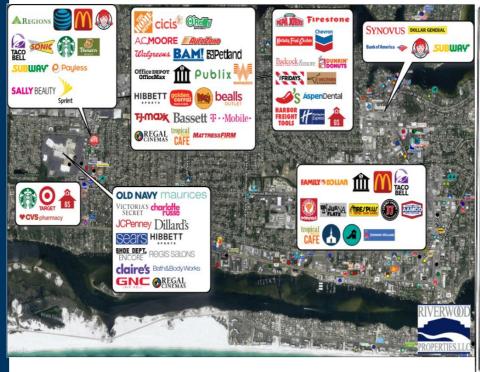

m the entrance to Santa Rosa Mall. Mary Esther Blvd is the major thoroughfare connecting Hollywood Blvd and Hwy 98.

Intersection: Mary Esther Blvd & Bryn Athyn Blvd

**Daily Traffic Counts:** 27,500 Vehicles Per Day

**Site Access:** Property is accessible via curb cuts on

Mary Esther Blvd.

## Dolphin Plaza

| Α | Hot Head Burritos       | 2,368 |
|---|-------------------------|-------|
| В | Subway                  | 1,932 |
| С | Retail Space Available  | 1,880 |
| D | Hair & Nail Studio      | 2,760 |
| E | Liberty Health Sciences | 3,312 |

Availability: 1,880 SF

GLA: 12,000 SF

## AREA DEMOGRAPHICS





**1 MILE** 5.92% **3 MILE** 6.28% **5 MILE** 6.14%



**1 MILE** 4,072 **3 MILE** 20,573



**1 MILE** \$69,583

**5 MILE** 31,442

**3 MILE** \$64,820 Income **5 MILE** \$68,830





**DOLPHIN PLAZA** 



Trade Area Overview