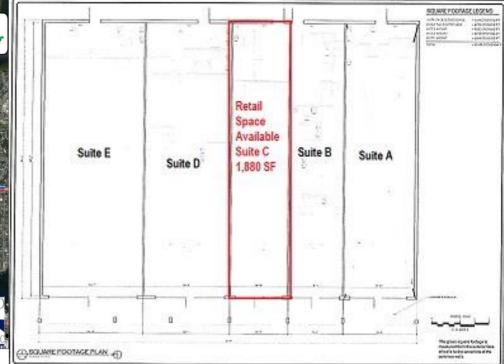

## Dolphin Plaza

| Α | Hot Head Burritos       | 2,368 |
|---|-------------------------|-------|
| В | Subway                  | 1,932 |
| С | Retail Space Available  | 1,880 |
| D | Hair & Nail Studio      | 2,760 |
| E | Liberty Health Sciences | 3,312 |

Availability: 1,880 SF

GLA: 12,000 SF