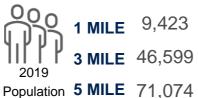

## AREA DEMOGRAPHICS

**1 MILE** 5.92% **3 MILE** 6.28% **5 MILE** 6.14%

**1 MILE** 4,072 **3 MILE** 20,573

**1 MILE** \$69,583

**5 MILE** 31,442

**3 MILE** \$64,820 Income **5 MILE** \$68,830

**DOLPHIN PLAZA** 