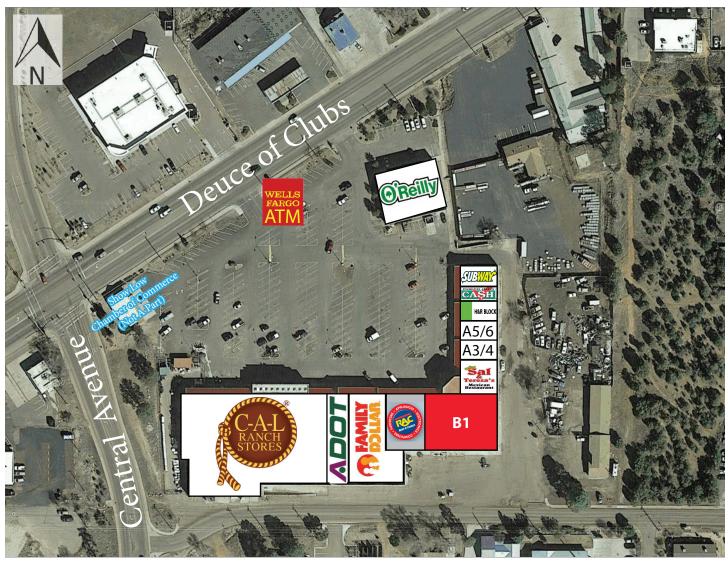

### **ONE SPACE AVAILABLE - 10,950 SF JR ANCHOR SPACE**

| SUITE | TENANT                       | SF    | SUITE | TENANT                     | SF      |
|-------|------------------------------|-------|-------|----------------------------|---------|
| A1/2  | Sal & Teresa's Mexican Rest. | 3,600 | B1    | AVAILABLE                  | 10,950  |
| A3/4  | Divine Nails                 | 1,800 | B2    | Rent-A-Center              | 5,400   |
| A5/6  | Quality Dry Cleaners         | 1,800 | B3    | Family Dollar              | 9,835   |
| A7    | H&R Block                    | 1,800 | B4    | ADOT Motor Vehicle License | e 4,931 |
| A8    | Check Into Cash              | 1,400 | B5    | C-A-L Ranch                | 38,532  |
| A9/10 | Subway                       | 2,400 | PAD   | O'Reilly Auto Parts        | 8,000   |
| Kiosk | Wells Fargo ATM              | ATM   |       |                            |         |