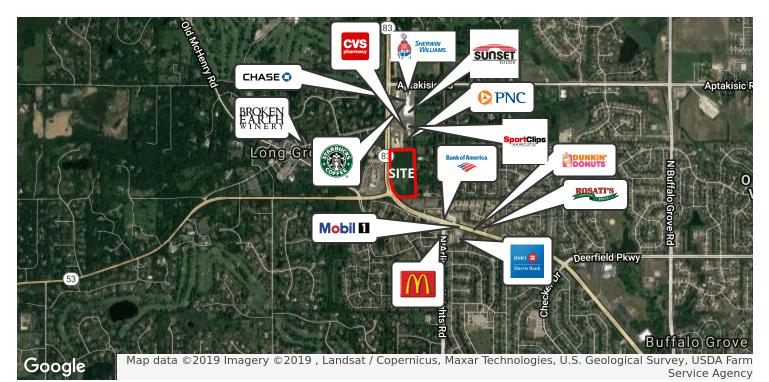

### ROUTE 53 & ROUTE 83

LONG GROVE, IL 60047

LAND FOR SALE

| <ul> <li>PROPERTY HIGHLIGHTS</li> <li>Proposed mixed-use retail/residential development</li> <li>Zoned R-2, Residential District</li> </ul> |                 |          |         | SALE PRICE          | SUBJECT TO OFFER                 |
|---------------------------------------------------------------------------------------------------------------------------------------------|-----------------|----------|---------|---------------------|----------------------------------|
|                                                                                                                                             |                 |          |         | OFFERING SUMMARY    |                                  |
|                                                                                                                                             |                 |          |         | Lot Size: 15.0 Acre |                                  |
| Excellent Route 83 visibility                                                                                                               | - 1,200 SF of 1 | frontage |         |                     |                                  |
| Located at signalized interse                                                                                                               | ection          |          |         |                     |                                  |
| Low Lake County taxes                                                                                                                       |                 |          |         | County:             | Lake                             |
| <ul> <li>Located near many new developments</li> </ul>                                                                                      |                 |          |         |                     | Lake                             |
| DEMOGRAPHICS                                                                                                                                |                 |          |         |                     |                                  |
|                                                                                                                                             | 1 MILE          | 3 MILES  | 5 MILES | PIN:                | 15-30-200-022;<br>15-30-200-024; |
| Total Households                                                                                                                            | 2,485           | 29,562   | 82,049  |                     | 15-30-200-024,                   |
| Total Population                                                                                                                            | 7,016           | 81,317   | 220,361 |                     |                                  |

# ROUTE 53 & ROUTE 83

LONG GROVE, IL 60047

LAND FOR SALE