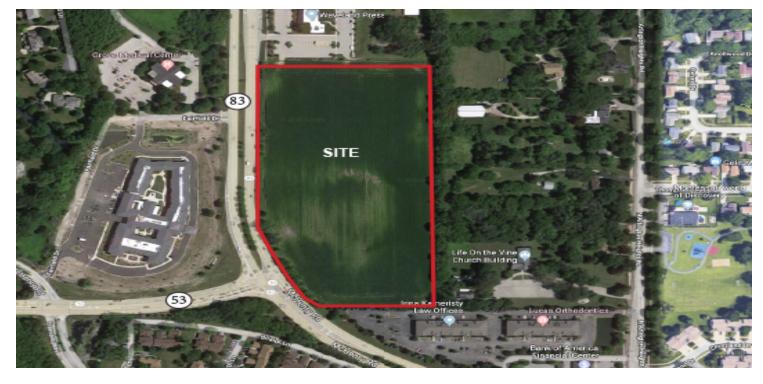

### ROUTE 53 & ROUTE 83

LONG GROVE, IL 60047

LAND FOR SALE

| <ul> <li>PROPERTY HIGHLIGHTS</li> <li>Proposed mixed-use retail/residential development</li> <li>Zoned R-2, Residential District</li> </ul> |                 |          |         | SALE PRICE          | SUBJECT TO OFFER                 |
|---------------------------------------------------------------------------------------------------------------------------------------------|-----------------|----------|---------|---------------------|----------------------------------|
|                                                                                                                                             |                 |          |         | OFFERING SUMMARY    |                                  |
|                                                                                                                                             |                 |          |         | Lot Size: 15.0 Acre |                                  |
| Excellent Route 83 visibility                                                                                                               | - 1,200 SF of 1 | frontage |         |                     |                                  |
| Located at signalized interse                                                                                                               | ection          |          |         |                     |                                  |
| Low Lake County taxes                                                                                                                       |                 |          |         | County:             | Lake                             |
| <ul> <li>Located near many new developments</li> </ul>                                                                                      |                 |          |         |                     | Lake                             |
| DEMOGRAPHICS                                                                                                                                |                 |          |         |                     |                                  |
|                                                                                                                                             | 1 MILE          | 3 MILES  | 5 MILES | PIN:                | 15-30-200-022;<br>15-30-200-024; |
| Total Households                                                                                                                            | 2,485           | 29,562   | 82,049  |                     | 15-30-200-024,                   |
| Total Population                                                                                                                            | 7,016           | 81,317   | 220,361 |                     |                                  |

# ROUTE 53 & ROUTE 83

LONG GROVE, IL 60047

LAND FOR SALE