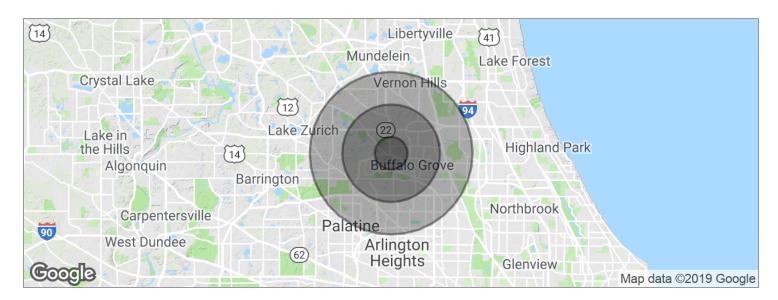

# ROUTE 53 & ROUTE 83

LONG GROVE, IL 60047

LAND FOR SALE

| POPULATION                              | 1 MILE                 | 3 MILES               | 5 MILES                  |
|-----------------------------------------|------------------------|-----------------------|--------------------------|
| Total population                        | 7,016                  | 81,317                | 220,361                  |
| Median age                              | 42.0                   | 39.4                  | 39.0                     |
| Median age (male)                       | 41.0                   | 38.4                  | 37.8                     |
| Median age (Female)                     | 42.5                   | 40.7                  | 40.3                     |
|                                         |                        |                       |                          |
| HOUSEHOLDS & INCOME                     | 1 MILE                 | 3 MILES               | 5 MILES                  |
| HOUSEHOLDS & INCOME<br>Total households | <b>1 MILE</b><br>2,485 | <b>3 MILES</b> 29,562 | <b>5 MILES</b><br>82,049 |
|                                         |                        |                       |                          |
| Total households                        | 2,485                  | 29,562                | 82,049                   |