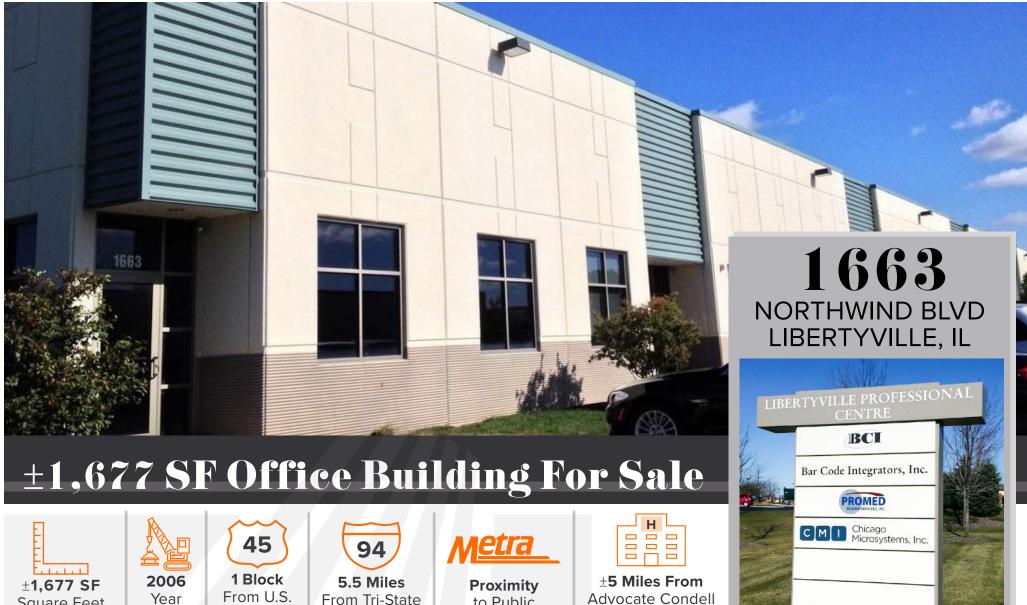

## Address

 1663 Northwind Blvd Libertyville, IL 60048

# **Space Highlights**

- Cold Shell Condition End Unit Condo with Route 45 exposure.
- Ready for your custom build-out.
- Office, Medical, Professional Services, Sales

## **Location Overview**

- 1 Block From U.S. Route 45
- 5.5 Miles From I-94
- Metra Train and Public Transportation Close By
- Numerous Office Parks in Close Proximity
- 5 Miles +/- From Advocate Condell Medical Center