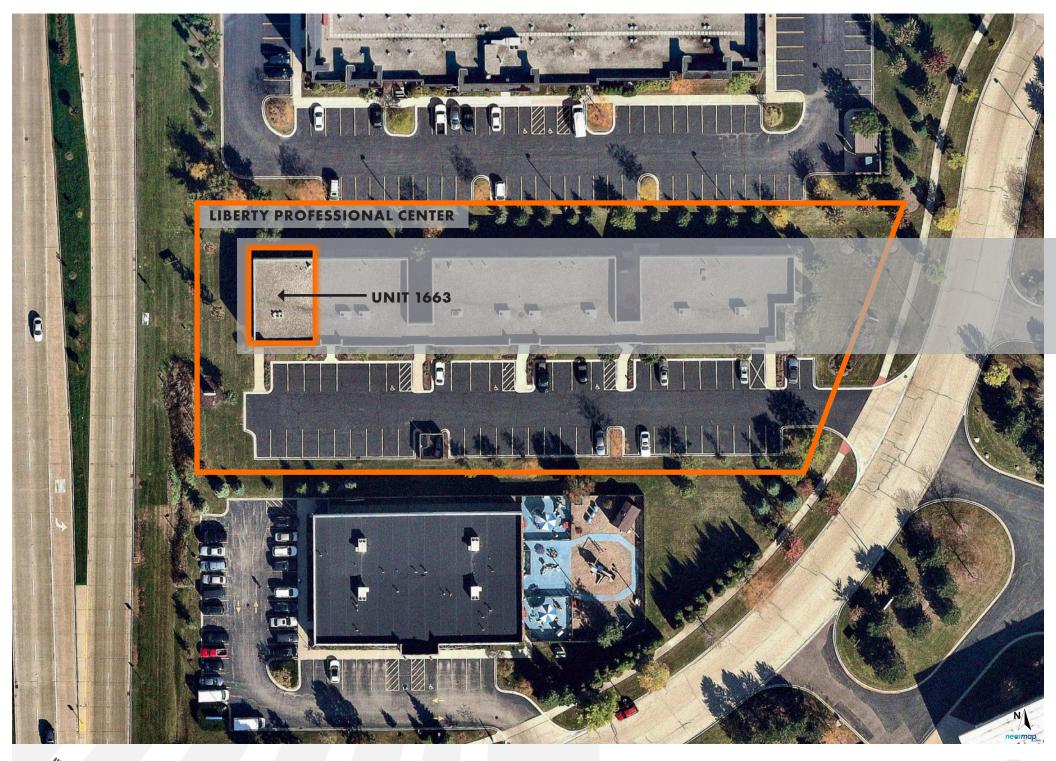

## Address

 1663 Northwind Blvd Libertyville, IL 60048

# **Space Highlights**

- Cold Shell Condition End Unit Condo with Route 45 exposure.
- Ready for your custom build-out.
- Office, Medical, Professional Services, Sales