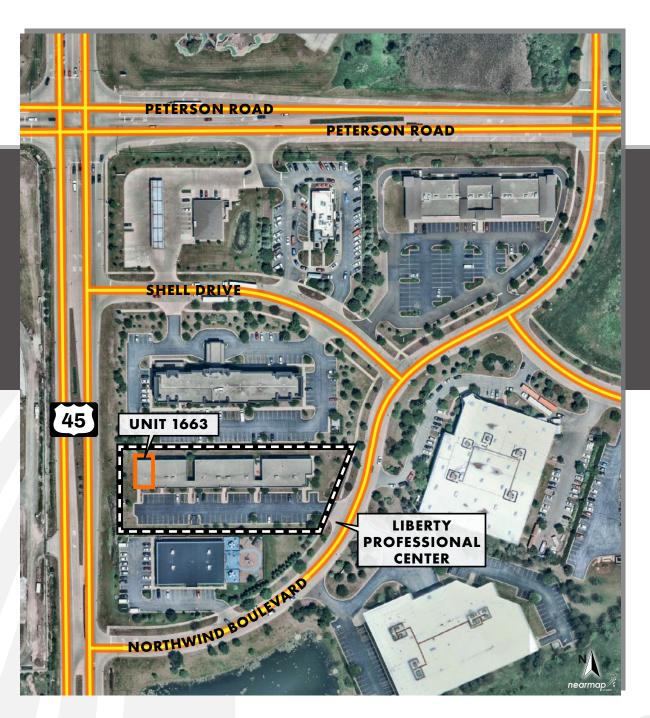

## Address

 1663 Northwind Blvd Libertyville, IL 60048

## **Location Overview**

- 1 Block From U.S. Route 45
- 5.5 Miles From I-94
- Metra Train and Public Transportation Close By
- Numerous Office Parks in Close Proximity
- 5 Miles +/- From Advocate Condell Medical Center