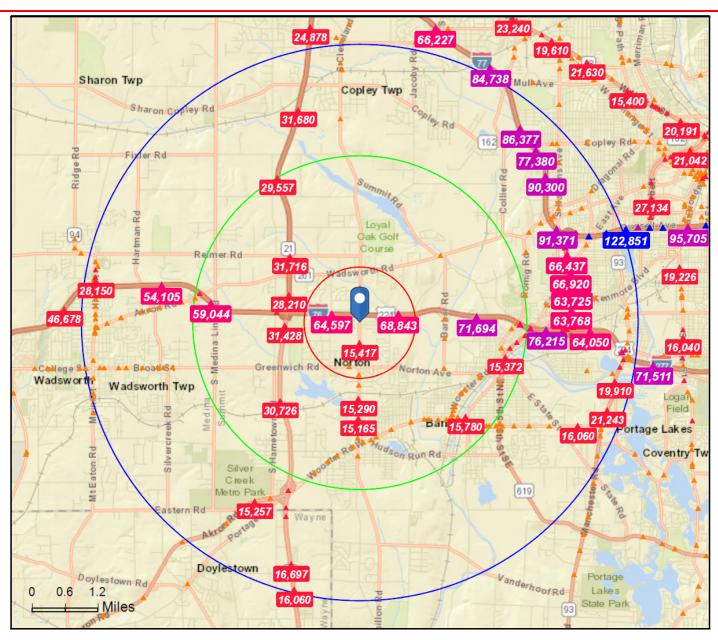

# Hoff& OFFICE/RETAIL SPACE FOR LEASE 3725 S. Cleveland Massillon Rd. Norton, OH 44203

3725 S. Cleveland Massillon Rd., Norton, OH 44203

Average Daily Traffic Volume ▲Up to 6,000 vehicles per day

▲6,001 - 15,000

**▲ 15,001 - 30,000** 

▲ 30,001 - 50,000 **▲50.001 - 100.000** 

▲More than 100,000 per day