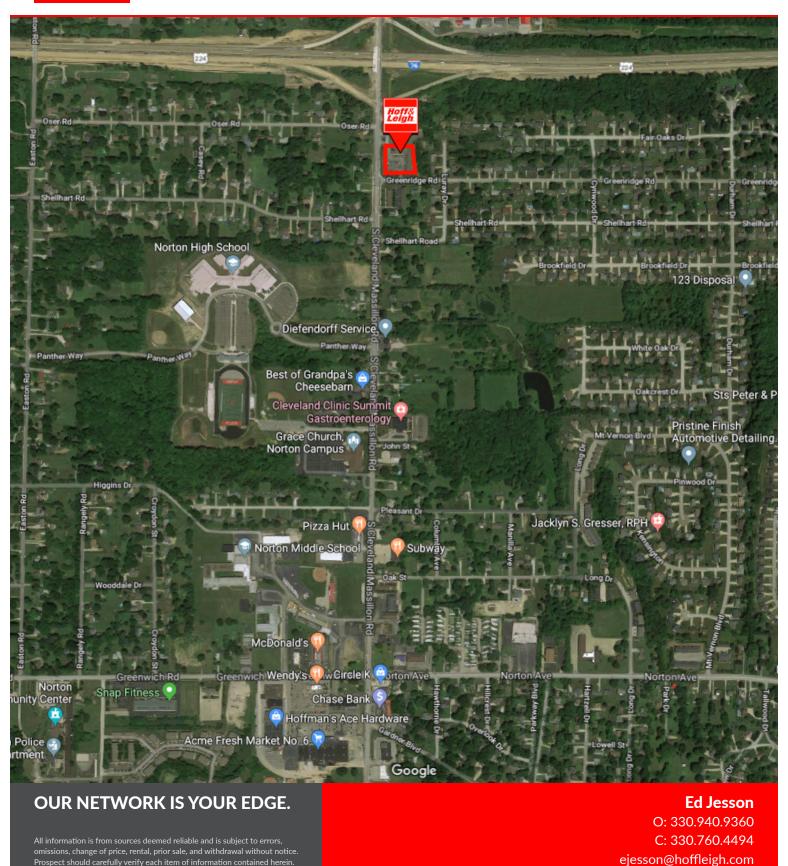

3725 S. Cleveland Massillon Rd., Norton, OH 44203

### **OVERVIEW**

Three retail/office suites available for lease at Greenridge Plaza in Norton. We are offering Suite 6 (1,111 SF), Suite 8 (1,600 SF), and Suite 9 (1,750 SF) for lease at a very affordable rate. This property is located at the very busy and signalized corner of S. Cleveland Massillon Road and Greenridge Drive, less than one-tenth of a mile from the on-ramp to I-76. These suites are ready for retail or office users and can be adapted to fit the needs of the tenant.

#### **OUR NETWORK IS YOUR EDGE.**

**Ed Jesson** 

O: 330.940.9360 C: 330.760.4494

ejesson@hoffleigh.com