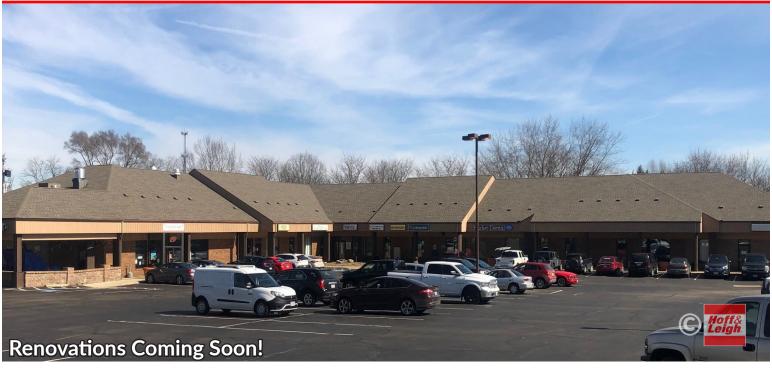

### **OVERVIEW**

Three retail/office suites available for lease at Greenridge Plaza in Norton. We are offering Suite 6 (1,111 SF), Suite 8 (1,600 SF), and Suite 9 (1,750 SF) for lease at a very affordable rate. This property is located at the very busy and signalized corner of S. Cleveland Massillon Road and Greenridge Drive, less than one-tenth of a mile from the on-ramp to I-76. These suites are ready for retail or office users and can be adapted to fit the needs of the tenant.

### **Renovations Coming Soon!**