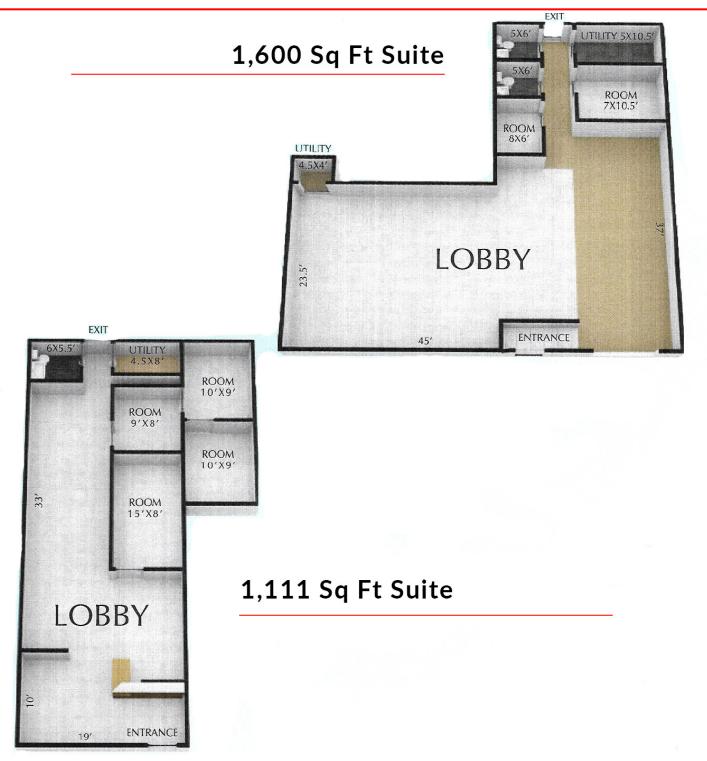

### **OVERVIEW**

Three retail/office suites available for lease at Greenridge Plaza in Norton. We are offering Suite 6 (1,111 SF), Suite 8 (1,600 SF), and Suite 9 (1,750 SF) for lease at a very affordable rate. This property is located at the very busy and signalized corner of S. Cleveland Massillon Road and Greenridge Drive, less than one-tenth of a mile from the on-ramp to I-76. These suites are ready for retail or office users and can be adapted to fit the needs of the tenant.

Suite 6 | 1,111 SF | \$10.00 SF/YR (NNN) Suite 8 | 1,600 SF | \$10.00 SF/YR (NNN) Suite 9 | 1,750 SF | \$10.00 SF/YR (NNN)