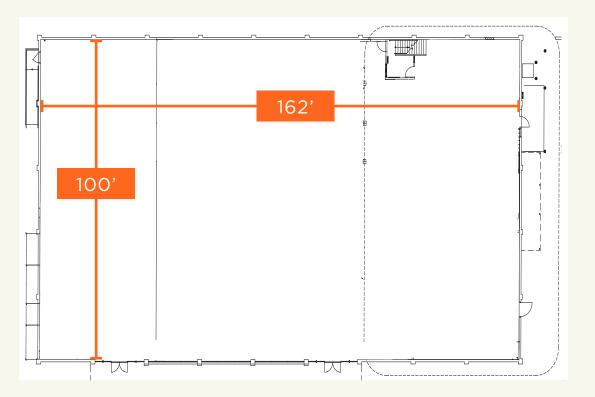

## **FEATURES**

- » Front double doors
- » Fire sprinklers
- » Locker rooms with showers are ADA accessible
- » ±20 foot clear height
- » 800 amps electical

Measurements are approximate.

- 1 Mountain Mike's Pizza
- 5 Grocery