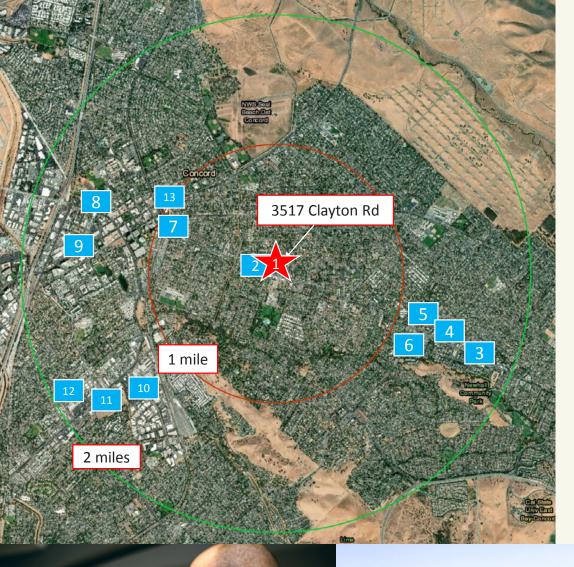

## FOR LEASE ±16,200 SF

3517 Clayton Road, Concord CA

- 1. Subject Property
- 2. Goodwill
- 3. T.J. Maxx, 99 Cents Only
- 4. Dianda Plaza: FoodMaxx, O'Reilly Auto Parts
- 5. Safeway
- 6. Bel Air Shopping Center: CVS, Staples
- 7. Conord Terminal Shopping Center: CVS, Big 5 Sporting Goods
- 8. Walgreens
- 9. Fry's Electronics, 99 Cents Only, Grocery Outlet, JOANN Fabrics, Goodwill, Burlington
- 10. Costco
- 11. Cardenas Market, Cash & Carry, Big Lots
- 12. FoodMaxx, RiteAid, Walgreens
- 13. Safeway

Ray Devlin Director 925.202.9175 ray.devlin@cushwake.com LIC #01199417

| Demographics | Population | Median HH<br>Income | Daytime Employee<br>Population |
|--------------|------------|---------------------|--------------------------------|
| 1 Mile       | 18,527     | \$80,698            | 9,275                          |
| 2 Miles      | 77,101     | \$71,193            | 37,941                         |
| 3 Miles      | 127,059    | \$74,391            | 63,951                         |