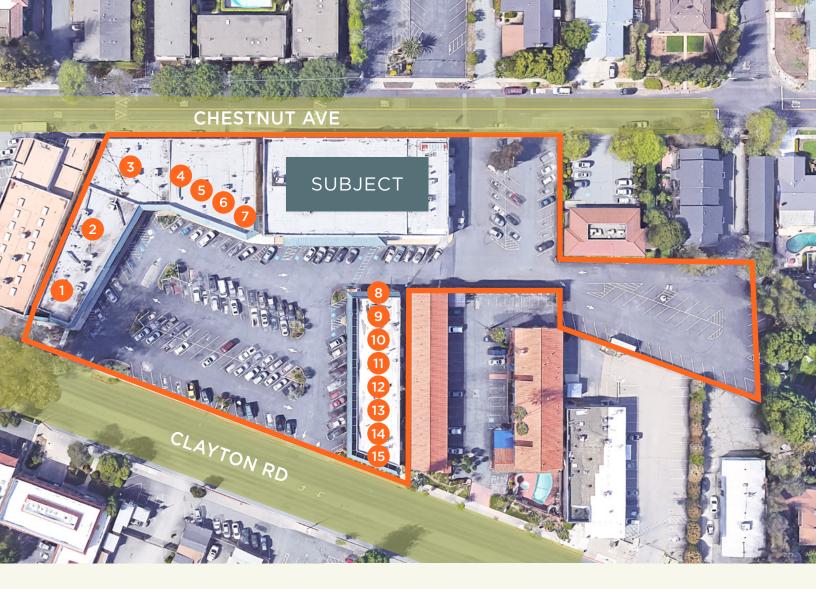

## FOR LEASE ±16,200 SF

3517 Clayton Road, Concord CA

- 1. Subject Property
- 2. Goodwill
- 3. T.J. Maxx, 99 Cents Only
- 4. Dianda Plaza: FoodMaxx, O'Reilly Auto Parts
- 5. Safeway
- 6. Bel Air Shopping Center: CVS, Staples
- 7. Conord Terminal Shopping Center: CVS, Big 5 Sporting Goods
- 8. Walgreens
- 9. Fry's Electronics, 99 Cents Only, Grocery Outlet, JOANN Fabrics, Goodwill, Burlington
- 10. Costco
- 11. Cardenas Market, Cash & Carry, Big Lots
- 12. FoodMaxx, RiteAid, Walgreens
- 13. Safeway

## **FEATURES**

- » Front double doors
- » Fire sprinklers
- » Locker rooms with showers are ADA accessible
- » ±20 foot clear height
- » 800 amps electical

Measurements are approximate.

- 1 Mountain Mike's Pizza
- 5 Grocery

- 9 Dry Cleaner
- Western Union

2 Sushi

- 6 Locksmith
- 10 Metro PCS
- 14 Libery Tax

- 3 Min's Kitchen
- 7 Concord Tap House
- 11 Hair Salon
- 15 Taqueria

4 Barber

8 Parma Deli

12 Nail Salon

Ray Devlin Director 925.202.9175 ray.devlin@cushwake.com LIC #01199417