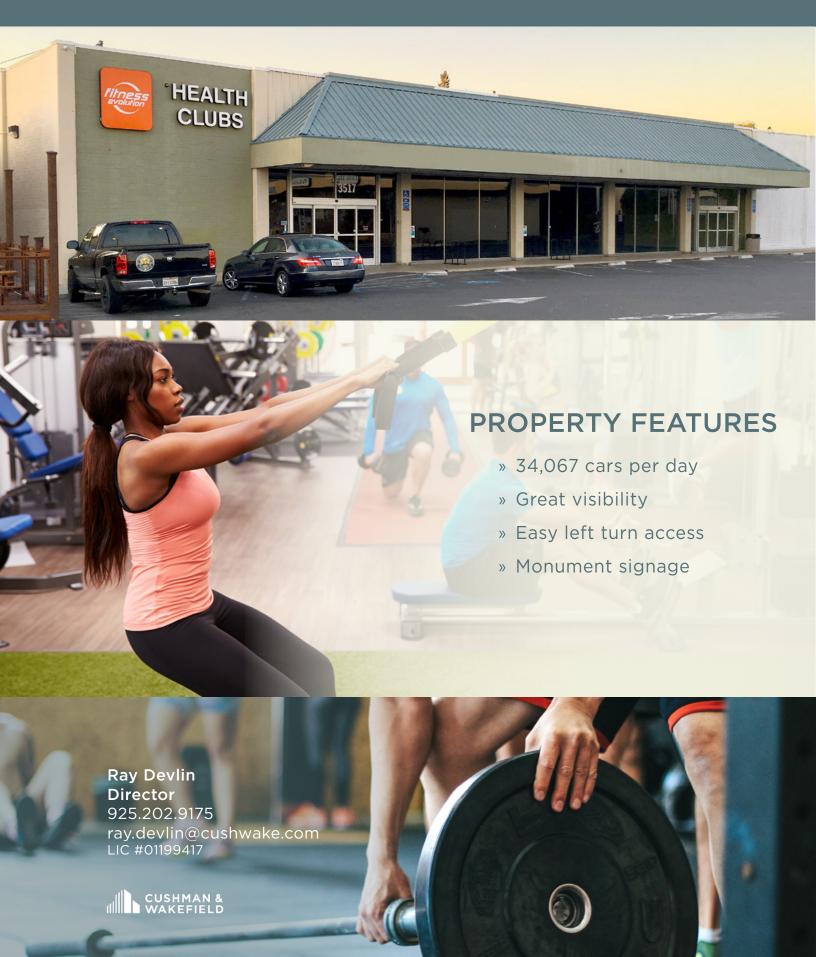

## **FEATURES**

- » Front double doors
- » Fire sprinklers
- » Locker rooms with showers are ADA accessible
- » ±20 foot clear height
- » 800 amps electical

Measurements are approximate.

- 1 Mountain Mike's Pizza
- 5 Grocery