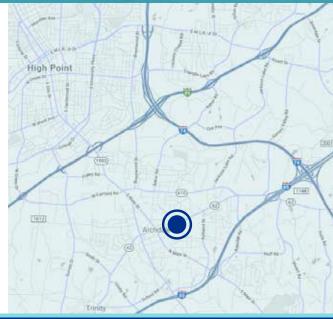

## **LOCATION**

- Located minutes from downtown Archdale
- · Approximately five miles from downtown High Point
- Minutes from I-74
- Easily accessible to I-85 (approximately two miles)