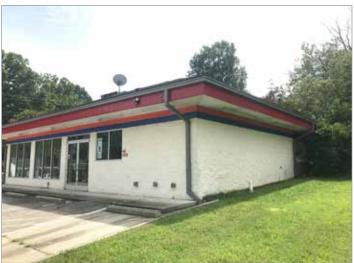

# BANK-OWNED RETAIL BUILDING FOR SALE

## **ABOUT THE PROPERTY**

- Free-standing convenience store and gas station with four pumps
- Situated on 0.63 acres
- Two points of ingress/egress, both right in, right out
- Convenience store is 1,728 SF
- 76,424 estimated population within five-mile radius