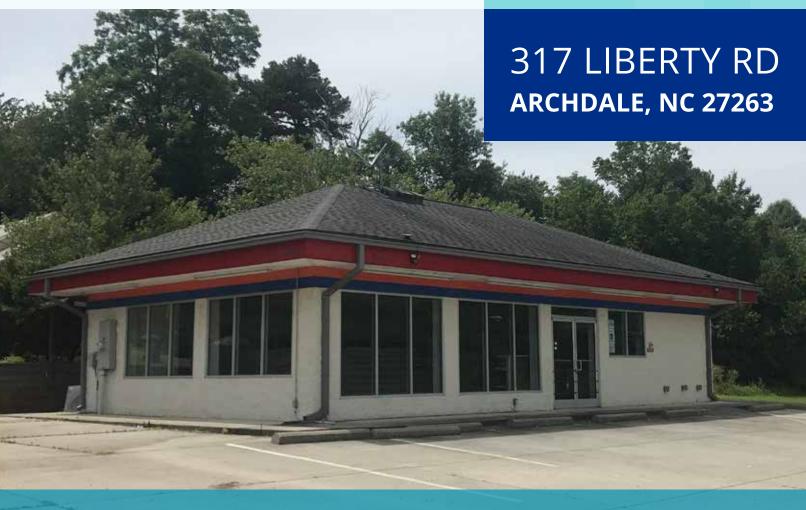

# BANK-OWNED RETAIL BUILDING FOR SALE

## **ABOUT THE PROPERTY**

- Free-standing convenience store and gas station with four pumps
- Situated on 0.63 acres
- Two points of ingress/egress, both right in, right out
- Convenience store is 1,728 SF
- 76,424 estimated population within five-mile radius

**SALES PRICE: \$339,900** 