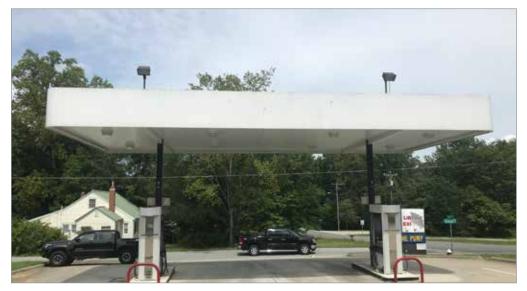

## **ABOUT THE PROPERTY**

- Free-standing convenience store and gas station with four pumps
- Situated on 0.63 acres
- Two points of ingress/egress, both right in, right out
- Convenience store is 1,728 SF
- 76,424 estimated population within five-mile radius