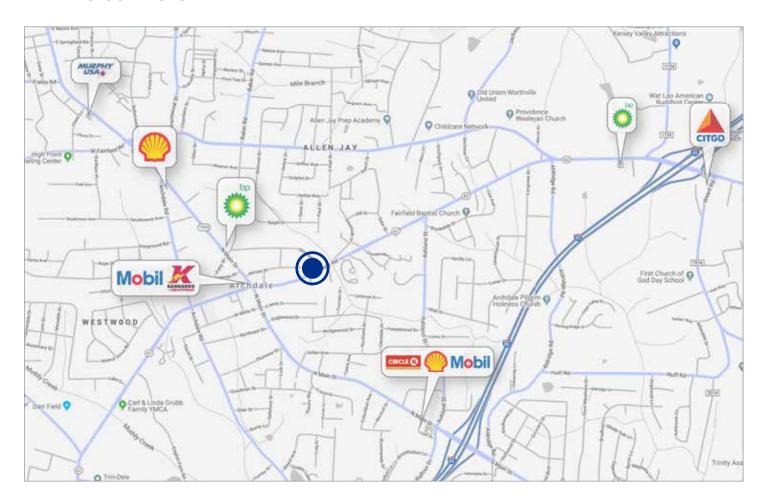

# BANK-OWNED RETAIL BUILDING FOR SALE



## **ABOUT THE PROPERTY**

- Free-standing convenience store and gas station with four pumps
- Situated on 0.63 acres
- Two points of ingress/egress, both right in, right out
- Convenience store is 1,728 SF
- 76,424 estimated population within five-mile radius

**SALES PRICE: \$339,900** 





## **LOCATION**

- Located minutes from downtown Archdale
- · Approximately five miles from downtown High Point
- Minutes from I-74
- Easily accessible to I-85 (approximately two miles)

#### **NEARBY GAS STATIONS**



### **CLAIBORNE LORD**

clord@trademarkproperties.com 919.645.1426 direct 919.219.8635 mobile

















# **CLAIBORNE LORD**

clord@trademarkproperties.com 919.645.1426 direct 919.219.8635 mobile