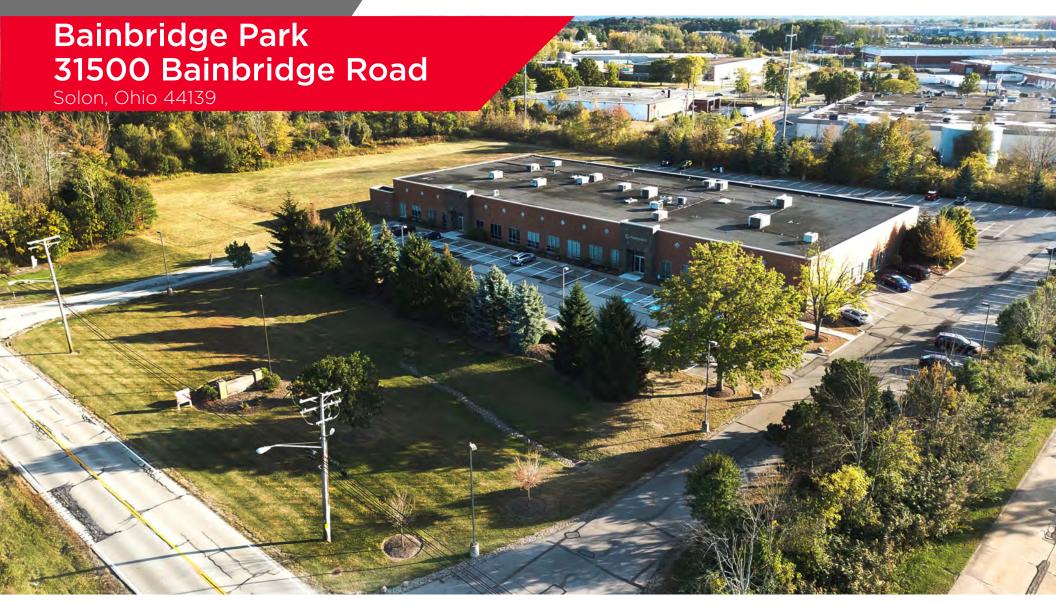

### Bainbridge Park 31500 Bainbridge Road

Solon, Ohio 44139

#### Features

- 31,200 SF available for lease
- Rare large block of single-story office space in the heart of Solon
- Excellent space for corporate headquarters
- Sleek, modern finishes with lots of natural light from glass line on all sides of the building
- Abundant surface parking; ratio of 5.7/1,000 SF
- Easy access to I-271 / I-480 via Route 422 at Harper Road and SOM Center Road
- Close to shopping and dining options
- Adjacent parcel for expansion capability up to an additional 31,000 SF +
- For Lease at \$14.00/SF NNN