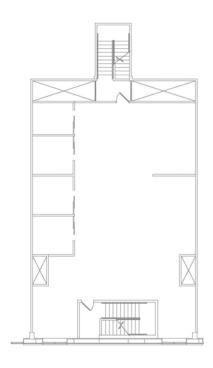

### Bainbridge Park 31500 Bainbridge Road

Solon, Ohio 44139

Floor Plan - 31,200 SF Mezzanine - 2,067 SF (Not included in building SF)