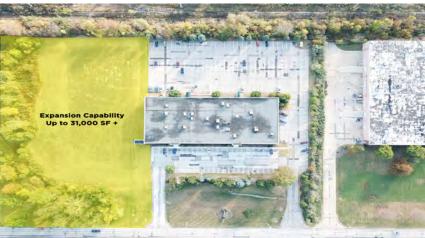

#### Features

- 31,200 SF available for lease
- Rare large block of single-story office space in the heart of Solon
- Excellent space for corporate headquarters
- Sleek, modern finishes with lots of natural light from glass line on all sides of the building
- Abundant surface parking; ratio of 5.7/1,000 SF
- Easy access to I-271 / I-480 via Route 422 at Harper Road and SOM Center Road
- Close to shopping and dining options
- Adjacent parcel for expansion capability up to an additional 31,000 SF +
- For Lease at \$14.00/SF NNN