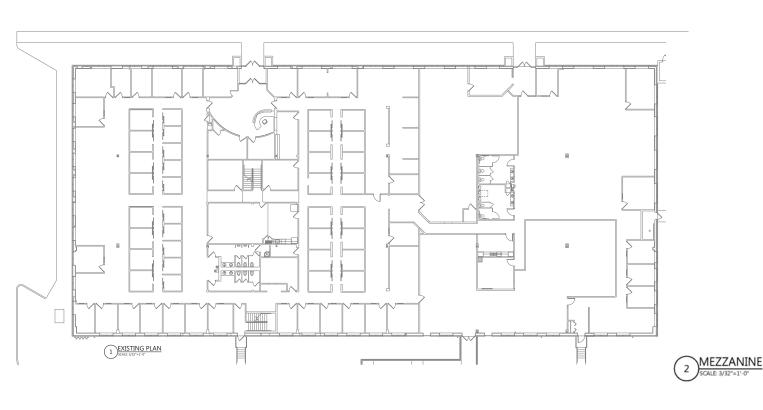

### Bainbridge Park 31500 Bainbridge Road

Solon, Ohio 44139

Floor Plan - 31,200 SF Mezzanine - 2,067 SF (Not included in building SF)