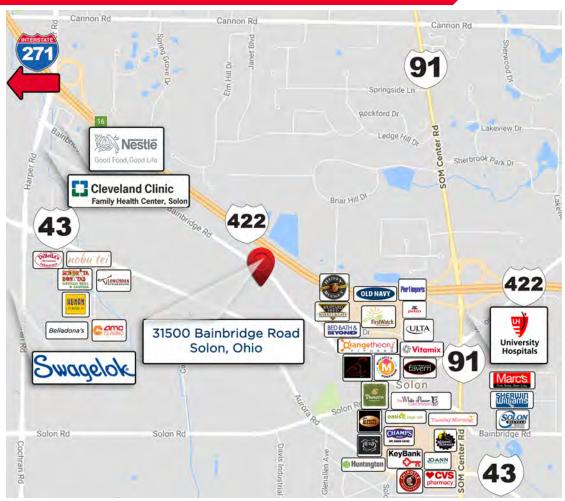

# Location Map & Property Aerials

3 Summit Park Drive, Suite 200 Cleveland, Ohio 44131 P 216.520.1200 • F 216.520.1828

crescorealestate.com

Custman e wasened copyright 201s. Nowarrany or representation, express or impute, is made to me accuracy or completeness of the information contained herein, and same is submittled subject to errors, omissions, change of price, rental or other conditions, withdrawal without notice, and to any special listing conditions imposed by the property owner(s). As applicable, we make no representation as to the condition of the property (or properties) in question.