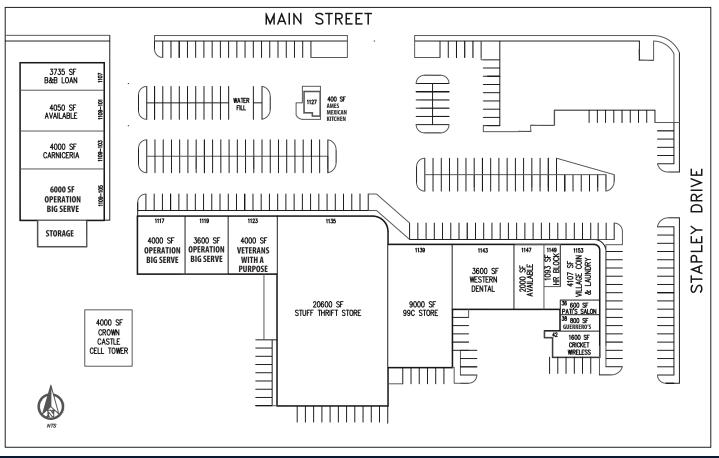

## COME GROW WITH US

Sherwood Mesa Shopping Center is a  $\pm 79,685$  square foot retail shopping center located in the heart of the Mesa Business District at the intersection East Main Street and South Stapley Drive. The shopping center benefits from it's proximity to central Mesa's established trade area.

## LOCATION SUMMARY

- Strong visibility to Main Street traffic and excellent access from East Main Street and South Stapley Drive. Multiple re-development opportunities are available.
- Mesa has an excellent mix of local and national tenants which caters to the dense surrounding demographics.
- Spaces available range from 2,000 6,000 SF to fit the needs of multiple tenant types.
- Mesa Light Rail is under construction to run along Main Street, with a new park & ride station to be built adjacent to the Property.