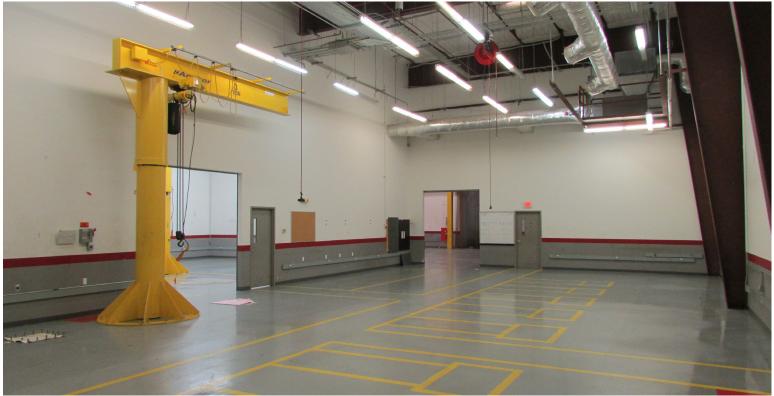

#### **BUILDING FEATURES**

- Tiltwall construction
- ±4,100 SF of office (2-story)
- Two (2) 5-ton cranes
- Two (2) 3-ton jib cranes
- ±22' 24' clear height
- Three (3) grade level loading doors (12' x 14')
- Air-conditioned warehouse
- Epoxy flooring
- Air lines
- Wash bay with water/oil separator

### 18155 Chisholm Trail

Houston, TX 77060

± 21,000 SF Manufacturing Facility

John Ferruzzo, SIOR tel 713 985 4608

john.ferruzzo@naipartners.com

Nick Peterson

tel 713 275 9638 nick.peterson@naipartners.com Ryan Searle tel 713 985 4629