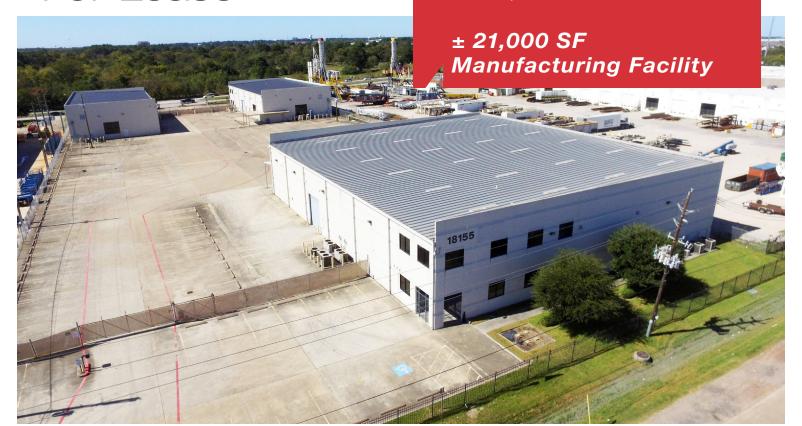

#### SQUARE FOOTAGE

- ±21,000 Total SF
- Freestanding building

#### LAND AREA

- ±1.65 Acres
- Large paved storage yard

#### **BUILDING FEATURES**

- Tiltwall construction
- ±4,100 SF of office (2-story)
- Two (2) 5-ton cranes
- Two (2) 3-ton jib cranes
- ±22' 24' clear height
- Three (3) grade level loading doors (12' x 14')
- Air-conditioned warehouse
- Epoxy flooring
- Air lines
- Wash bay with water/oil separator

### 18155 Chisholm Trail

Houston, TX 77060

± 21,000 SF Manufacturing Facility