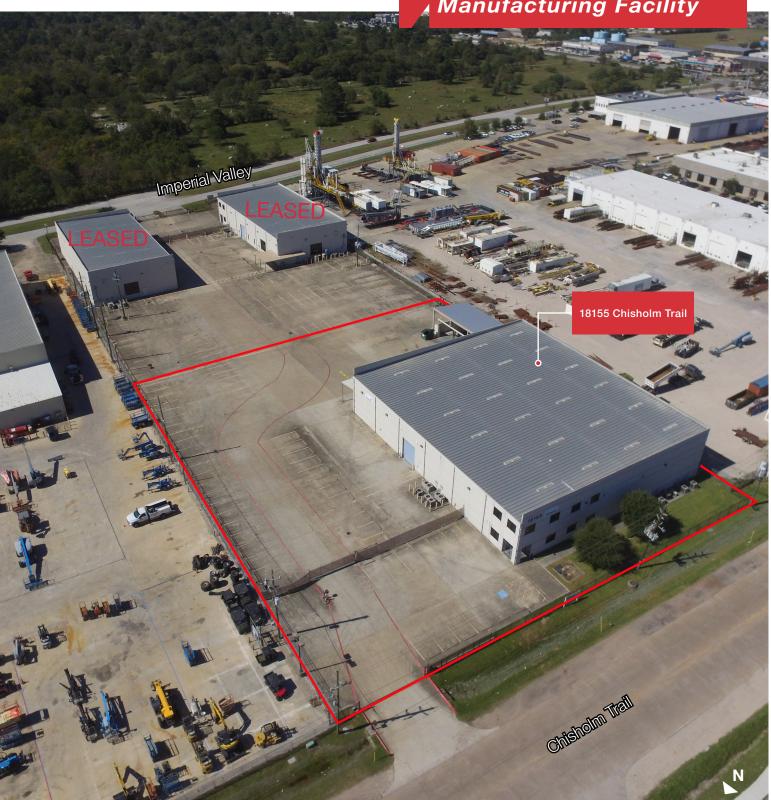

18155 Chisholm Trail

Houston, TX 77060

#### SQUARE FOOTAGE

- ±21,000 Total SF
- Freestanding building

#### LAND AREA

- ±1.65 Acres
- Large paved storage yard

#### LOCATION

Located on Imperial Valley between Rankin & Greens Road

### 18155 Chisholm Trail

Houston, TX 77060

± 21,000 SF Manufacturing Facility