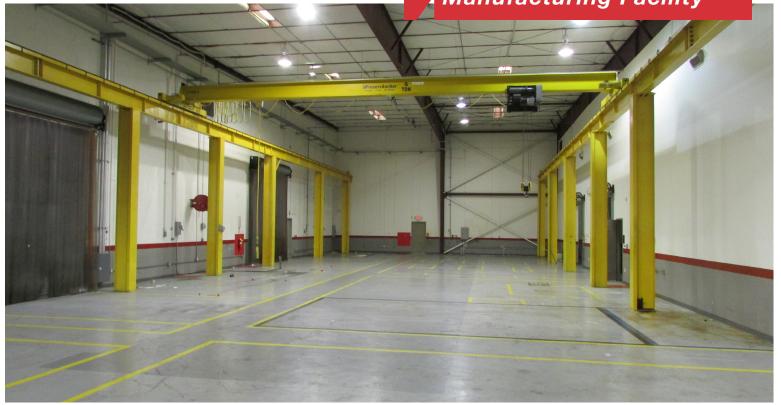

#### **BUILDING FEATURES**

- Tiltwall construction
- ±4,100 SF of office (2-story)
- Two (2) 5-ton cranes
- Two (2) 3-ton jib cranes
- ±22' 24' clear height
- Three (3) grade level loading doors (12' x 14')
- Air-conditioned warehouse
- Epoxy flooring
- Air lines
- Wash bay with water/oil separator

### 18155 Chisholm Trail

Houston, TX 77060

± 21,000 SF Manufacturing Facility

John Ferruzzo, SIOR tel 713 985 4608 john.ferruzzo@naipartners.com

Nick Peterson tel 713 275 9638 nick.peterson@naipartners.com