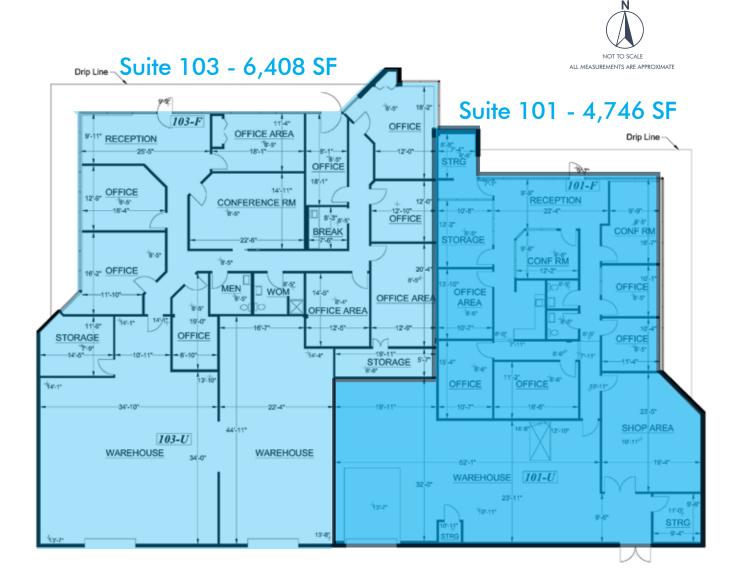

## **BUILDING 1565**

4,746 SF - 11,154 SF Available

Suite 101: 4,746 SFSuite 103: 6,408 SF

Asking rate: \$1.10/SF industrial gross

• Available: 1/1/2020

#### WEST UNIVERSITY DRIVE

| BUILDING 1555 |          |                            |
|---------------|----------|----------------------------|
| Suite 108     | 3,310 SF | \$1.30/SF modified gross   |
| BUILDING 1565 |          |                            |
| Suite 101     | 4,746 SF | \$1.10/SF industrial gross |
| Suite 103     | 6,408 SF | \$1.10/SF industrial gross |