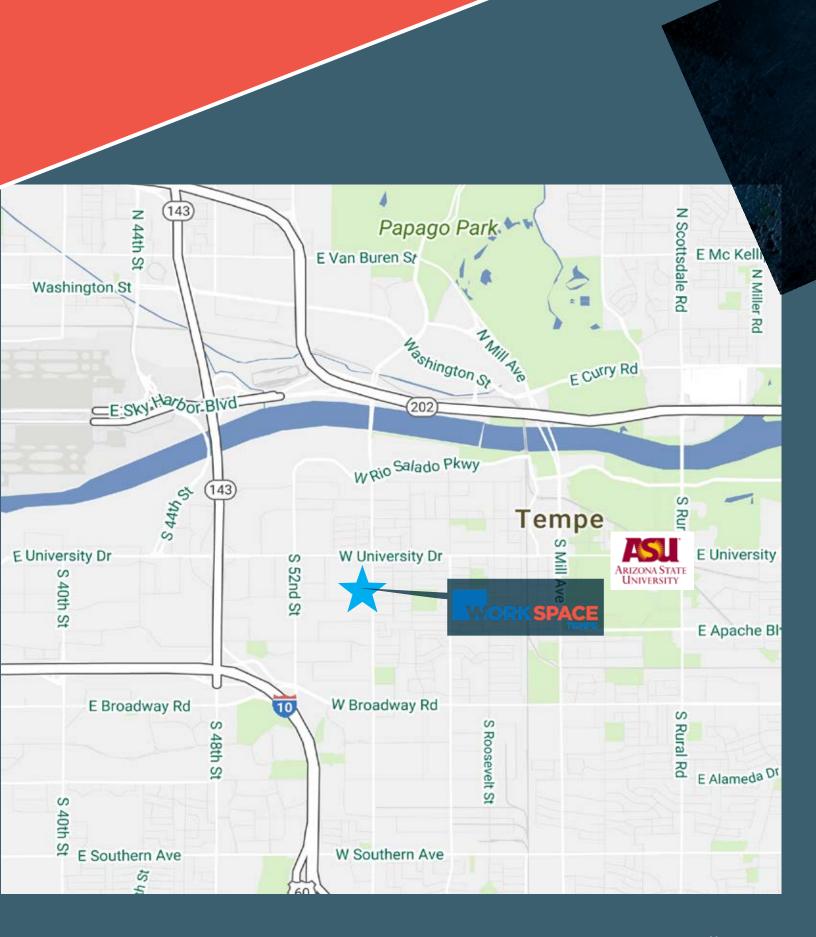

## PROPERTY FEATURES

Building signage available with University frontage

Move-in ready

Excellent location,  $\pm 5$  minutes to Sky Harbor International Airport and  $\pm 3$  minutes to Arizona State University