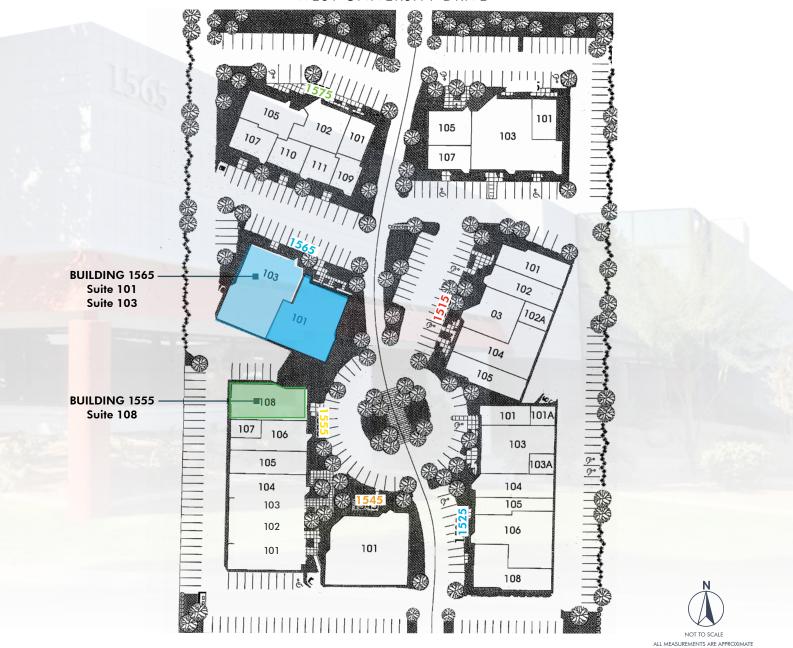

# site plan & rental rates

#### WEST UNIVERSITY DRIVE

| BUILDING 1555 |          |                            |
|---------------|----------|----------------------------|
| Suite 108     | 3,310 SF | \$1.30/SF modified gross   |
| BUILDING 1565 |          |                            |
| Suite 101     | 4,746 SF | \$1.10/SF industrial gross |
| Suite 103     | 6,408 SF | \$1.10/SF industrial gross |