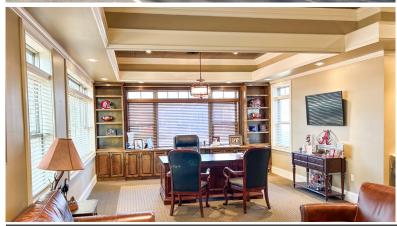

### PROPERTY HIGHLIGHTS

- Class A single tenant office building with large reception area, 19 offices as well as other meeting rooms and shared spaces.
- Large breakroom with lots of storage, full-sized fridge, oven, microwave and dishwasher.
- Large, upscale conference room currently set up with a projector and built-in cabinets with sink and drink fridge.
- Corner executive office with sitting area, lots of windows and on-suite restroom with shower.
- Easy access to dining, retail, and service providers.
- Great signage opportunity.

## FOR MORE INFORMATION CALL

Eric St. John, CCIM 256-384-7603 eric@crunkletonassociates.com

FULL KITCHEN WITH STAINLESS STEEL APPLIANCES

LARGE CORNER OFFICE

WET-BAR LOCATED IN CONFERENCE ROOM

FRONT ENTRANCE