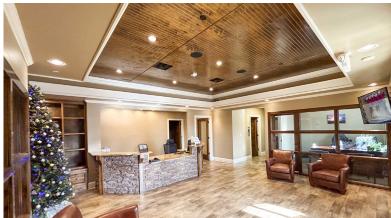

### PROPERTY HIGHLIGHTS

- Class A single tenant office building with large reception area, 19 offices as well as other meeting rooms and shared spaces.
- Large breakroom with lots of storage, full-sized fridge, oven, microwave and dishwasher.
- Large, upscale conference room currently set up with a projector and built-in cabinets with sink and drink fridge.
- Corner executive office with sitting area, lots of windows and on-suite restroom with shower.
- Easy access to dining, retail, and service providers.
- Great signage opportunity.

## FOR MORE INFORMATION CALL

Eric St. John, CCIM 256-384-7603 eric@crunkletonassociates.com

FULL KITCHEN WITH STAINLESS STEEL APPLIANCES

LARGE CORNER OFFICE

WET-BAR LOCATED IN CONFERENCE ROOM

FRONT ENTRANCE