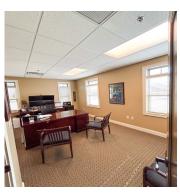

### PROPERTY HIGHLIGHTS

- Class A single tenant office building with large reception area, 19 offices as well as other meeting rooms and shared spaces.
- Large breakroom with lots of storage, full-sized fridge, oven, microwave and dishwasher.
- Large, upscale conference room currently set up with a projector and built-in cabinets with sink and drink fridge.
- Corner executive office with sitting area, lots of windows and on-suite restroom with shower.
- Easy access to dining, retail, and service providers.
- Great signage opportunity.

## FOR MORE INFORMATION CALL

Eric St. John, CCIM 256-384-7603 eric@crunkletonassociates.com

FULL KITCHEN WITH STAINLESS STEEL APPLIANCES

LARGE CORNER OFFICE

WET-BAR LOCATED IN CONFERENCE ROOM

FRONT ENTRANCE