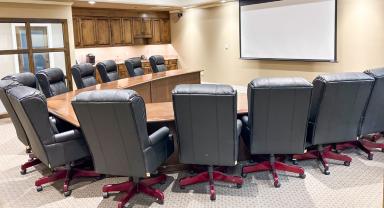

### PROPERTY HIGHLIGHTS

- Class A single tenant office building with large reception area, 19 offices as well as other meeting rooms and shared spaces.
- Large breakroom with lots of storage, full-sized fridge, oven, microwave and dishwasher.
- Large, upscale conference room currently set up with a projector and built-in cabinets with sink and drink fridge.
- Corner executive office with sitting area, lots of windows and on-suite restroom with shower.
- Easy access to dining, retail, and service providers.
- Great signage opportunity.

## FOR MORE INFORMATION CALL

Eric St. John, CCIM 256-384-7603 eric@crunkletonassociates.com

FULL KITCHEN WITH STAINLESS STEEL APPLIANCES

LARGE CORNER OFFICE

WET-BAR LOCATED IN CONFERENCE ROOM

FRONT ENTRANCE