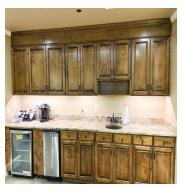

### PROPERTY HIGHLIGHTS

- Class A single tenant office building with large reception area, 19 offices as well as other meeting rooms and shared spaces.
- Large breakroom with lots of storage, full-sized fridge, oven, microwave and dishwasher.
- Large, upscale conference room currently set up with a projector and built-in cabinets with sink and drink fridge.
- Corner executive office with sitting area, lots of windows and on-suite restroom with shower.
- Easy access to dining, retail, and service providers.
- Great signage opportunity.

## FOR MORE INFORMATION CALL

Eric St. John, CCIM 256-384-7603 eric@crunkletonassociates.com

FULL KITCHEN WITH STAINLESS STEEL APPLIANCES

LARGE CORNER OFFICE

WET-BAR LOCATED IN CONFERENCE ROOM

FRONT ENTRANCE