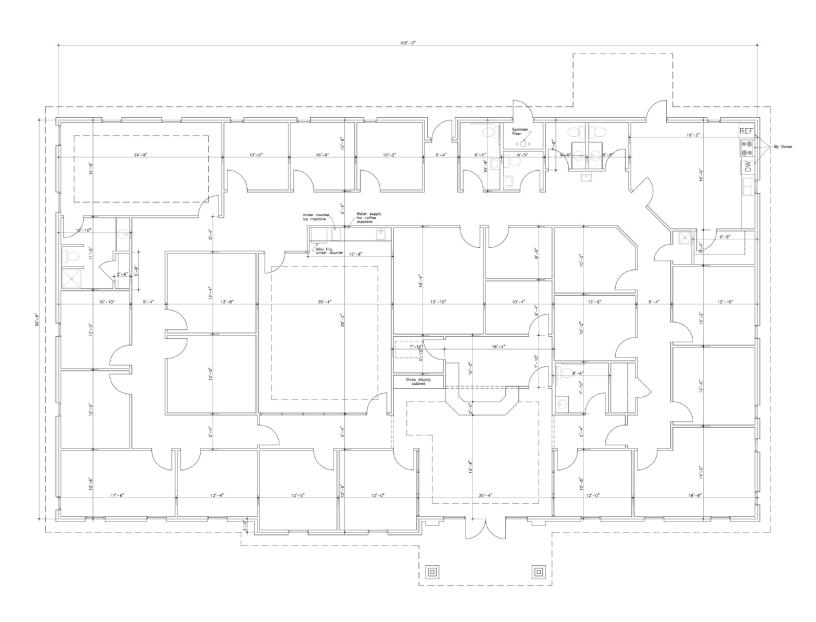

## **LOCATION**

1130 Eagletree Lane SE Huntsville, AL 35801

SPACE AVAILABLE Approx. 6,300 SF