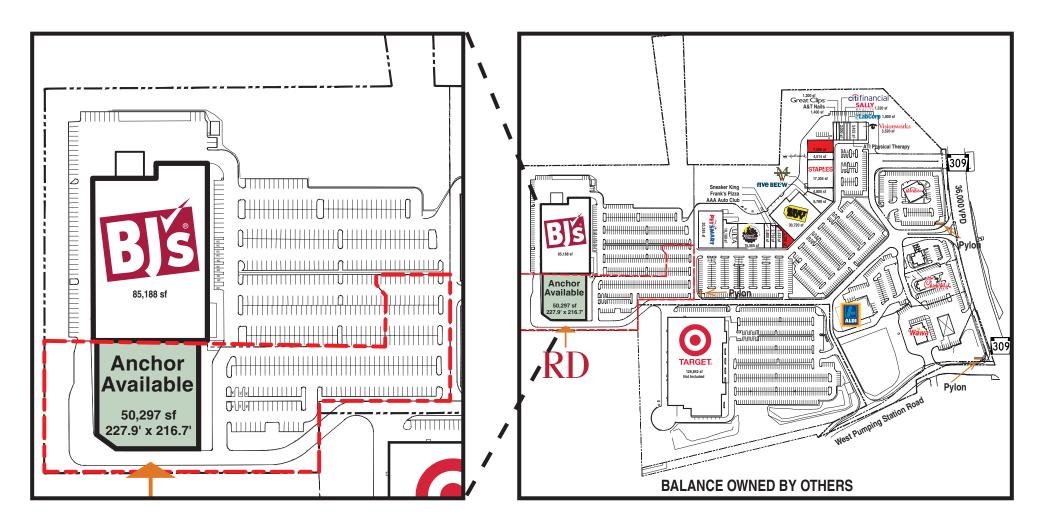

## **Anchor Space at** Richland Marketplace

**Location:** Richland Marketplace is located in Bucks County at Route 309 &

Pumping Station Road in Quakertown, Pennsylvania 18951.

±50,297 sf (227.9' x 216.7') **Availability:** 

> Type: Community Strip Shopping Center

GLA: 444,531 sf

Parking: 2,119 cars

Traffic: Two way average daily traffic 36,000

cars per day

**Major Tenants:** 126,842 sf **Target** BJ's Wholesale Club **Best Buy** 

85,188 sf 30,720 sf PetSmart 20.245 sf **Staples** 17,304 sf

| REFIELD                                        | Fullerto                | on                   | 378 Bethle              | hem                                |         |
|------------------------------------------------|-------------------------|----------------------|-------------------------|------------------------------------|---------|
| Westwood<br>Heights                            | Allentown               | المحا                | Fountain Hill           | 1                                  | TO      |
| 78                                             | 12                      | 145                  | Wydnor                  | Hellertown                         |         |
| (222)                                          | 78                      | -00                  | (378)                   |                                    |         |
| wn                                             |                         | Lanark               |                         | (412)                              | (41)    |
|                                                | Emmaus                  |                      | 309                     |                                    | 7       |
| (100)                                          | A .                     |                      | CENTER VALLEY           |                                    |         |
| Macungie (2                                    |                         | Limeport             | Coopersburg             |                                    |         |
|                                                |                         | Limeport             |                         |                                    |         |
|                                                |                         | No                   | ew Anchor               |                                    | S       |
|                                                |                         | No                   | ew Anchor<br>chland Mar | ketplace                           | N       |
| ville                                          |                         | No                   |                         |                                    | N       |
|                                                |                         | No                   |                         | ketplace                           | N       |
| Hereford                                       |                         | No at Ri             | chland Mar              | ketplace                           | N       |
|                                                |                         | No                   | chland Mar              | Richlandto Quakertown              | own No  |
| Hereford (100)                                 | Zionsville              | No at Ri Spinnerstov | vn Milford<br>Square    | Richlandto Quakertown  309 Paleton | own Ele |
| Hereford 100  □ 15 miles                       |                         | No at Ri Spinnerstov | vn Milford<br>Square    | Richlandto Quakertown  309 Paleton | own No  |
| Hereford (100)  Hereford (100)  Hereford (100) | Zionsville              | No at Ri Spinnerstov | vn Milford<br>Square    | Richlandto Quakertown  309 Paleton | own Ele |
| Hereford  100  15 miles  15 miles              | zionsville to Allentowi | No at Ri Spinnerstov | chland Mar              | Richlandto Quakertown  309 Paleton | ywn Ele |