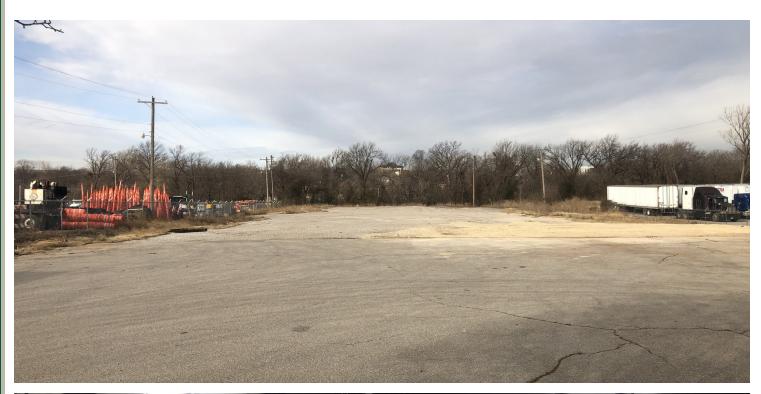

### **PROPERTY OVERVIEW**

- 2.66 Acres Graveled and Secured Yard
- 5,4000 Total Square Footage
- 1,400 +/- SF of Office
- 3phase Electric
- (4) Grade Level Overhead Doors
- 14' T x 12' W Overhead Doors