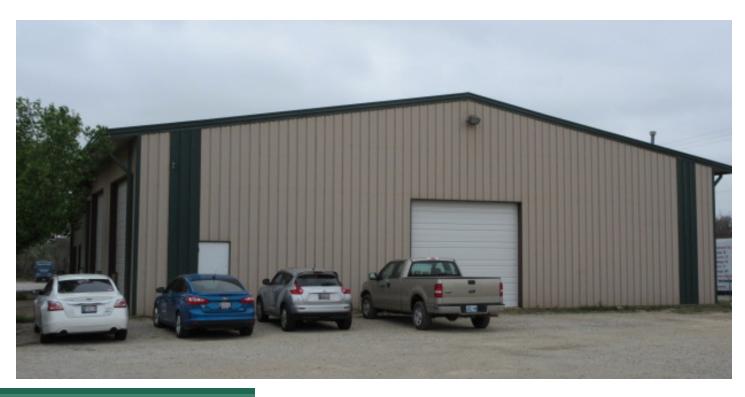

### **PROPERTY OVERVIEW**

- 2.66 Acres Graveled and Secured Yard
- 5,4000 Total Square Footage
- 1,400 +/- SF of Office
- 3phase Electric
- (4) Grade Level Overhead Doors
- 14' T x 12' W Overhead Doors