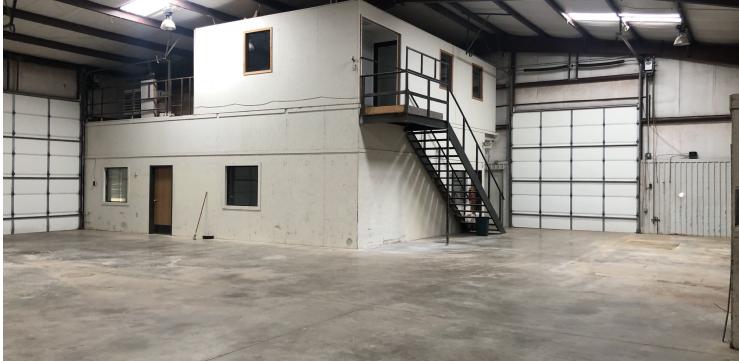

### **PROPERTY OVERVIEW**

- 2.66 Acres Graveled and Secured Yard
- 5,4000 Total Square Footage
- 1,400 +/- SF of Office
- 3phase Electric
- (4) Grade Level Overhead Doors
- 14' T x 12' W Overhead Doors