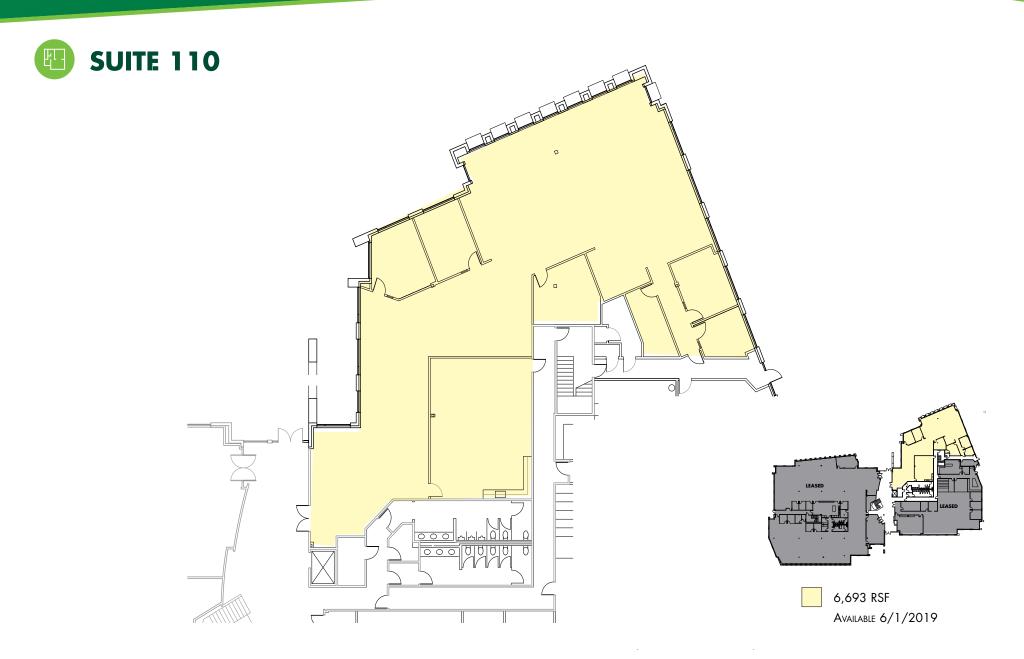

#### **PROPERTY DESCRIPTION**

**AVAILABLE**Suite 110 - 6,693 RSF (Available 6/1/19) **ASKING RATE**\$2.50/FSG/SF/Mo.

4/1,000 (potential for more)