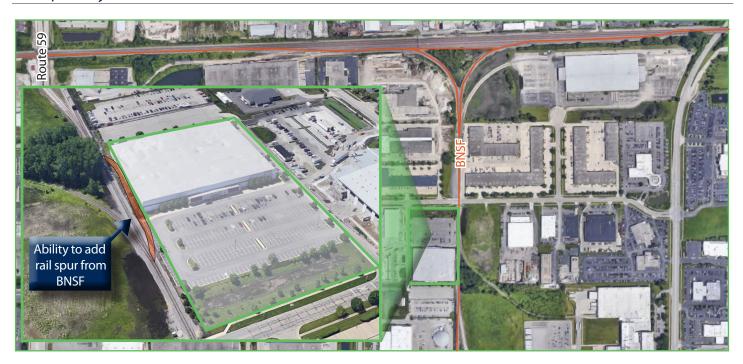

#### **Highlights**

- Rare freestanding building available for sale in DuPage county
- Extremely wide Column Spacing (130'x 27')
- State of the art training facility for: soccer,baseball, lacrosse, cricket
- Variety of industrial/retail uses proposed
- Potential to add Rail spur from active line (BNSF)
- Flexible leaseback terms
- Ability to add docks
- Skilled labor force
- 6 min. to I-88 (2.8 miles)

### Property Overview