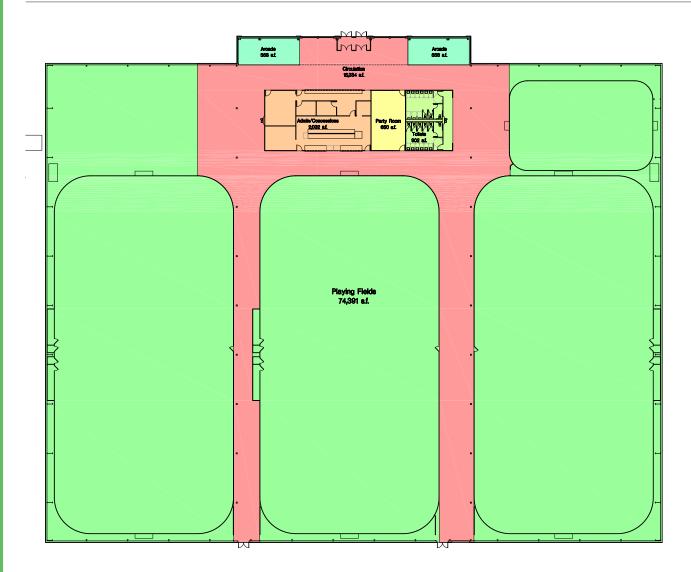

### Existing Layout

### **Existing Features**

- 3 full regulation size indoor soccer, box lacrosse, ultimate frisbee fields
- 1 micro-field
- Office/concessions area with bar and party room

| Circulation                | 15,334 s.f. |
|----------------------------|-------------|
| Administration/Concessions | 2,032 s.f.  |
| Party Room                 | 650 s.f.    |
| Toilets                    | 902 s.f.    |
| Arcades                    | 1,116 s.f.  |
| Playing Fields             | 74,391 s.f. |
| TOTAL                      | 94,425 s.f. |