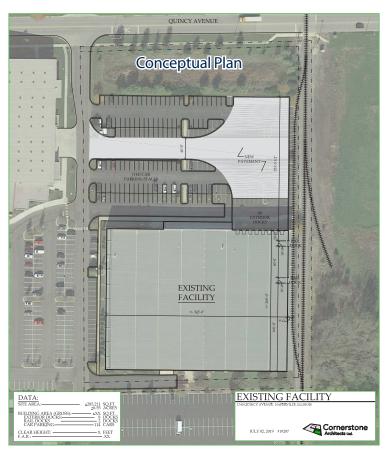

### Property Overview

### **Conceptual Plan Building Specs**

| Total Building | ± 94,769 SF                                                  |
|----------------|--------------------------------------------------------------|
| Office         | 5,846 SF                                                     |
| Clear Height   | 28 - 35'                                                     |
| Loading        | 8 exterior docks<br>2 exterior rail docks<br>1 DID           |
| Parking        | 114 Parking Stalls (1.2:1,000 SF) *Trailer Parking Potential |