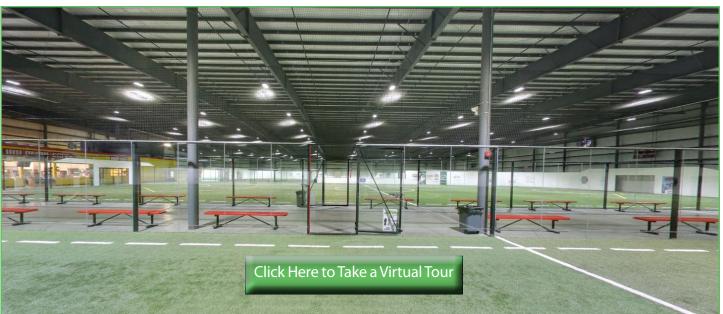

### Existing Layout

### **Existing Features**

- 3 full regulation size indoor soccer, box lacrosse, ultimate frisbee fields
- 1 micro-field
- Office/concessions area with bar and party room

| Circulation                | 15,334 s.f. |
|----------------------------|-------------|
| Administration/Concessions | 2,032 s.f.  |
| Party Room                 | 650 s.f.    |
| Toilets                    | 902 s.f.    |
| Arcades                    | 1,116 s.f.  |
| Playing Fields             | 74,391 s.f. |
| TOTAL                      | 94,425 s.f. |