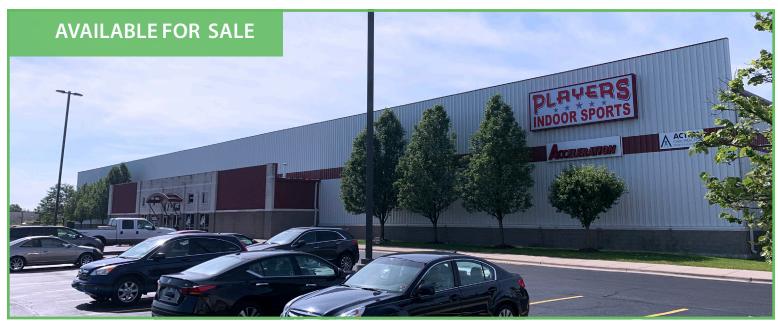

# Versatile Athletic Training Facility/Industrial Warehouse

1740 Quincy Ave. | Naperville, Illinois | DuPage County

#### **Highlights**

- Rare freestanding building available for sale in DuPage county
- Extremely wide Column Spacing (130'x 27')
- State of the art training facility for: soccer,baseball, lacrosse, cricket
- Variety of industrial/retail uses proposed
- Potential to add Rail spur from active line (BNSF)
- Flexible leaseback terms
- Ability to add docks
- Skilled labor force
- 6 min. to I-88 (2.8 miles)

#### **Pricing**

Sale Price: Subject to Offer

\*Please do not disturb tenant

#### **Details**

Total Building: ±94,769 SF
 Office: 5,846 SF
 Land: 6.54 Acres
 Year Built: 2008

Rail: Potential (BNSF)

Clear Height: 28 - 35'Loading: 1 DID

Parking: 283 Parking Stalls (3:1,000 SF)

Zoning: Industrial