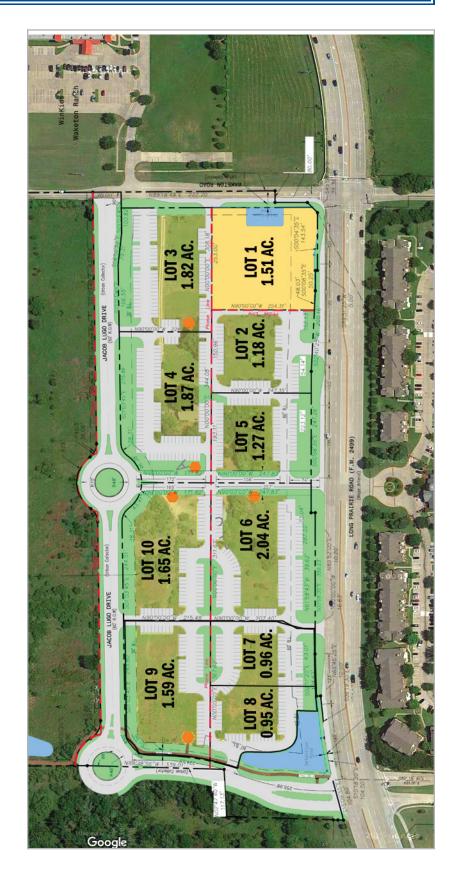

### Location

Hawks Hill FM 2499 between Waketon Rd & College Pkwy Flower Mound TX 75028

Net Space Approximately 18 acres

Price Call for Quote

### Features

- SPA 5
- Zoned -neighborhood retail and professional office
- Frontage is extensive:

FM2499 +/- 65,000 vehicles per day

Waketon +/- 2500 vehicles per day

• Hawks Hill incorporates open space throughout the development to increase usability and visual appeal.

### Location

Hawks Hill FM 2499 between Waketon Rd & College Pkwy Flower Mound TX 75028

### Features

- Linear Open Space Is Incorporated Throughout the Development to Maximize Usability
- Center Drive Creates a Natural Focal Point
- Walkable amenity is incorporated
- Seating areas will be varied and shaded
- Outdoor dining benefit
- Compliant with SPA 5 and Master Plan
- Exception to compatibility buffer, setbacks and access spacing