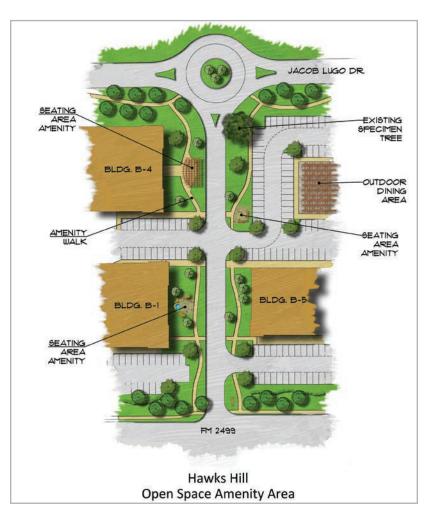

### Features

- Linear Open Space Is Incorporated Throughout the Development to Maximize Usability
- Center Drive Creates a Natural Focal Point
- Walkable amenity is incorporated
- Seating areas will be varied and shaded
- Outdoor dining benefit
- Compliant with SPA 5 and Master Plan
- Exception to compatibility buffer, setbacks and access spacing

EXAMPLE - SEATING AREA AMENITY

EXAMPLE - SEATING AREA AMENITY

EXAMPLE - OUTDOOR DINING AREA

EXAMPLE - AMENITY WALK

Todd Weaver 3505 Yucca Drive, Suite 100 Flower Mound, Texas 75028

todd@weavercommercial.com 469-635-2833 Office 469-635-2849 Fax