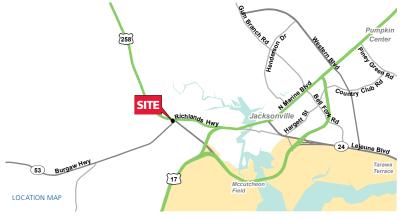

#### PROPERTY HIGHLIGHTS

- Shopping center GLS is 42,219 SF.
- Anchored by Walgreens.
- Located at the signalized intersection of Richlands Highway & Burgaw Highway.
- Area retailers include: Walmart Super Center, Lowes Home Improvement, Petsmart, Piggly Wiggly, and Dollar Tree.

#### **TRAFFIC COUNTS 2016 (NCDOT)**

• 39,000 VPD on Richlands Hwy. • 17,000 VPD on Burgaw Hwy.

300 W Summit Ave, Suite 250 | Charlotte, NC 28203 | Phone (704) 365-0820 | Fax (704) 973-0737 | Wes Thurmond | Spencer Brown | John Varol | www.providencegroup.com