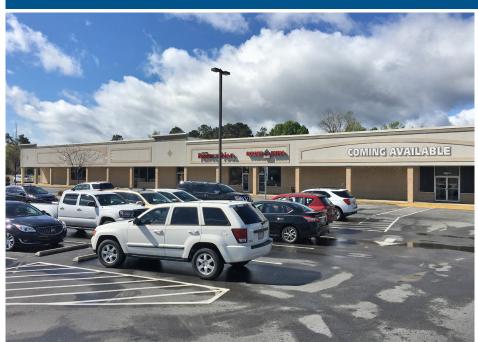

#### PROPERTY HIGHLIGHTS

- Shopping center GLS is 42,219 SF.
- Anchored by Walgreens.
- Located at the signalized intersection of Richlands Highway & Burgaw Highway.
- Area retailers include: Walmart Super Center, Lowes Home Improvement, Petsmart, Piggly Wiggly, and Dollar Tree.