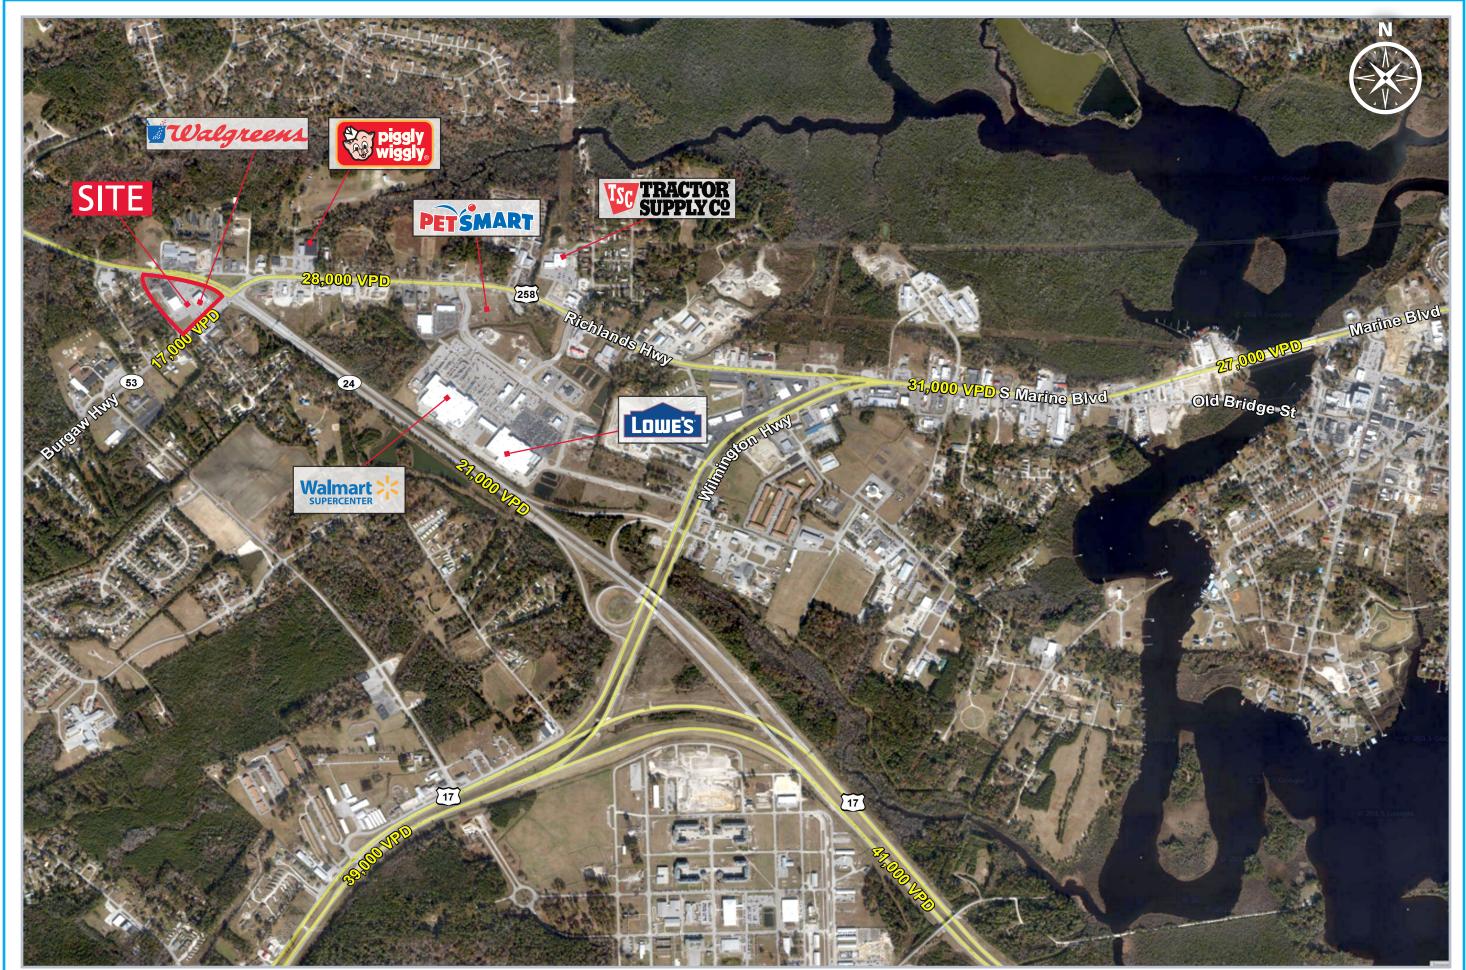

#### PROPERTY HIGHLIGHTS

- Shopping center GLS is 42,219 SF.
- Anchored by Walgreens.
- Located at the signalized intersection of Richlands Highway & Burgaw Highway.
- Area retailers include: Walmart Super Center, Lowes Home Improvement, Petsmart, Piggly Wiggly, and Dollar Tree.

### 3069 RICHLANDS HWY | JACKSONVILLE, NC 28540

#### **TRAFFIC COUNTS 2016 (NCDOT)**

• 39,000 VPD on Richlands Hwy. • 17,000 VPD on Burgaw Hwy.

300 W Summit Ave, Suite 250 | Charlotte, NC 28203 | Phone (704) 365-0820 | Fax (704) 973-0737 | Wes Thurmond | Spencer Brown | John Varol | www.providencegroup.com