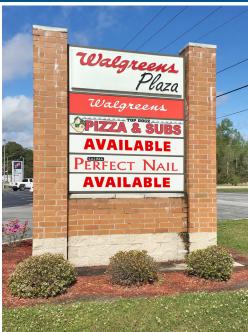

#### LEASING INFORMATION

SPACE AVAILABLE: 1,875 & 5,097 SF Available

BASE RENT: Please Call
TICAM: \$4.34 / SF

| <b>DEMOGRAPHICS (2016)</b>     | 1 MILE   | 3 MILE   | 5 MILE   |
|--------------------------------|----------|----------|----------|
| Population                     | 2,951    | 23,039   | 62,637   |
| Average HH Income              | \$43,393 | \$52,322 | \$52,342 |
| Median HH Income               | \$35,760 | \$43,404 | \$43,838 |
| <b>Business Establishments</b> | 203      | 857      | 2,627    |
| Daytime Employment             | 1,922    | 7,576    | 26,436   |

#### PROPERTY HIGHLIGHTS

- Shopping center GLS is 42,219 SF.
- Anchored by Walgreens.
- Located at the signalized intersection of Richlands Highway & Burgaw Highway.
- Area retailers include: Walmart Super Center, Lowes Home Improvement, Petsmart, Piggly Wiggly, and Dollar Tree.