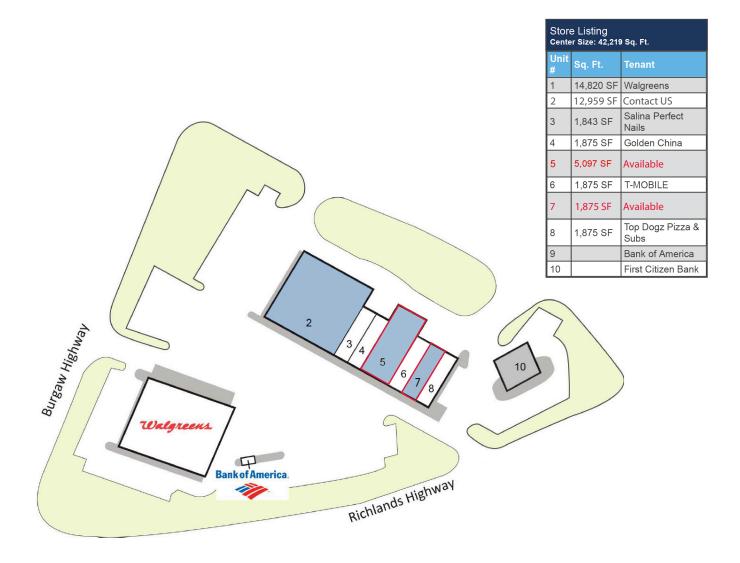

#### LEASING INFORMATION

SPACE AVAILABLE: 1,875 & 5,097 SF Available

BASE RENT: Please Call
TICAM: \$4.34 / SF

| <b>DEMOGRAPHICS (2016)</b>     | 1 MILE   | 3 MILE   | 5 MILE   |
|--------------------------------|----------|----------|----------|
| Population                     | 2,951    | 23,039   | 62,637   |
| Average HH Income              | \$43,393 | \$52,322 | \$52,342 |
| Median HH Income               | \$35,760 | \$43,404 | \$43,838 |
| <b>Business Establishments</b> | 203      | 857      | 2,627    |
| Daytime Employment             | 1,922    | 7,576    | 26,436   |

#### PROPERTY HIGHLIGHTS

- Shopping center GLS is 42,219 SF.
- Anchored by Walgreens.
- Located at the signalized intersection of Richlands Highway & Burgaw Highway.
- Area retailers include: Walmart Super Center, Lowes Home Improvement, Petsmart, Piggly Wiggly, and Dollar Tree.