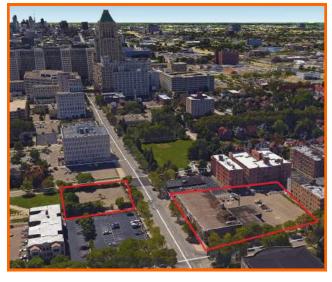

## WELL MAINTAINED NEW CENTER OFFICE BUILDING

8045 & 8010 Second Avenue, Detroit, MI 48202 30,000 Sq. Ft. Office Building with Approx. 100 Parking Spots

- Ideal location in Heart of New Center Area
- Walking distance to Fisher Building and New Center Building
- Walking distance to new Q-line rail system
- Gated secure onsite parking
- Additional .39 acre surplus parking lot directly across the street
- Close proximity to all major freeways
- Approx. 13,000 SF floor plates, allowing for large contiguous users
- Functionally Efficient Office Layouts
- Approx. 4,000 SF of warehouse space with loading dock
- Well maintained building with new commercial kitchen