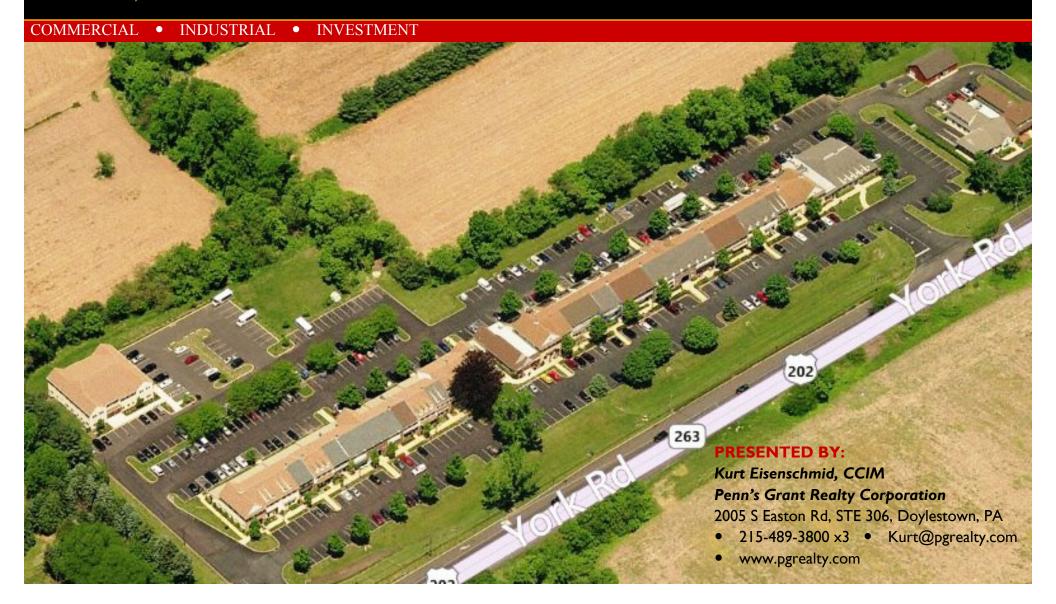

# OFFICE SPACE FOR LEASE BUCKINGHAM GREEN 2

PENN'S GRANT REALTY

4920 York Road Buckingham, Bucks County, PA

4920 YORK ROAD, BUCKINGHAM, PA

#### **PROPERTY SPECIFICATIONS**

| Building:                                      | Office/Retail strip center with high visibility. |
|------------------------------------------------|--------------------------------------------------|
| DailyTraffic Counts:                           | 16,838                                           |
| Population within 5 miles radius:              | 53,911                                           |
| Average Household Income within 5 mile r       | adius: \$143,248                                 |
| Zoning:                                        | LC— Limited Commercial                           |
| Municipality:                                  | Buckingham Township                              |
| Lease Price: Monthly rent plus utilities, tras | h and HVAC monthly maintenance contract          |