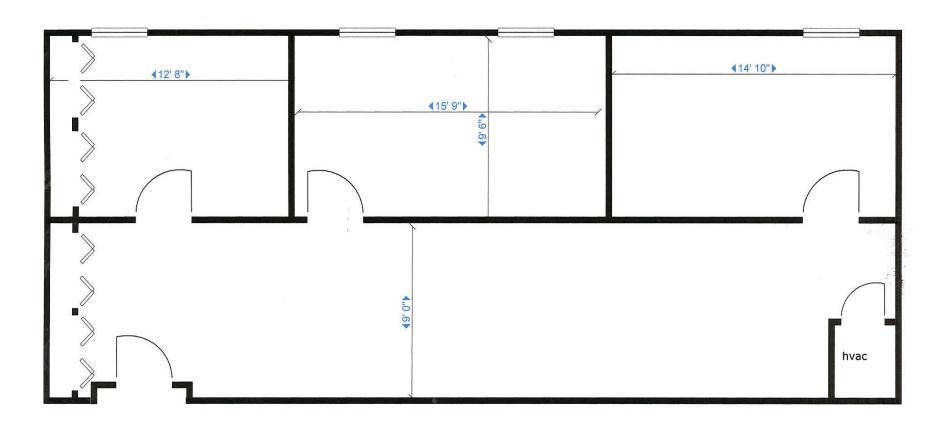

4920 YORK ROAD, BUCKINGHAM, PA

Suite 2GG - 1,252± SF

4920 YORK ROAD, BUCKINGHAM, PA

Suite 2JJI - 228± SF