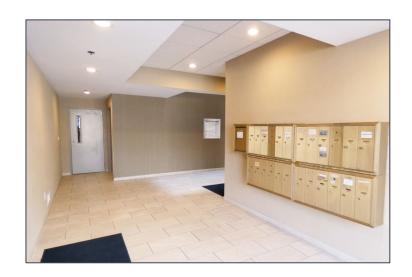

## PROPERTY FEATURES

- 49,100 square feet hi-tech building for sale
- 11,290 square feet of contiguous office space for lease on the second floor with possibility of up to 16,377 with relocation option for existing tenant
- Built in 1985 with renovations in 2019
- (4) 12 x 14 grade level doors, (2) truckwells
- Rare user/investor opportunity in Commerce **Township**
- Great value-add opportunity
- 73.08% occupancy rate
- Sale price: \$3,250,000 (\$66.19/sq. ft.)



For more information, please contact:

JASON STOUGH (248) 948 4180

**CHRISTOPHER CALVANO** (248) 359 0610 jstough@signatureassociates.com ccalvano@signatureassociates.com



49,100 **Square Feet** 

## **Lobby Photos**









www.signatureassociates.com