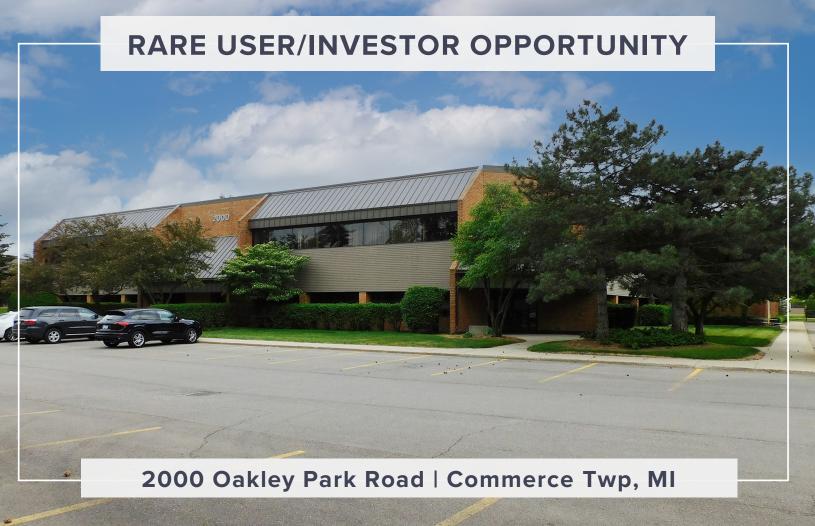

## PROPERTY FEATURES

- 49,100 square feet hi-tech building for sale
- 11,290 square feet of contiguous office space for lease on the second floor with possibility of up to 16,377 with relocation option for existing tenant
- Built in 1985 with renovations in 2019
- (4) 12 x 14 grade level doors, (2) truckwells
- Rare user/investor opportunity in Commerce **Township**
- Great value-add opportunity
- 73.08% occupancy rate
- Sale price: \$3,250,000 (\$66.19/sq. ft.)

For more information, please contact:

JASON STOUGH (248) 948 4180

**CHRISTOPHER CALVANO** (248) 359 0610 jstough@signatureassociates.com ccalvano@signatureassociates.com

49,100 **Square Feet** 