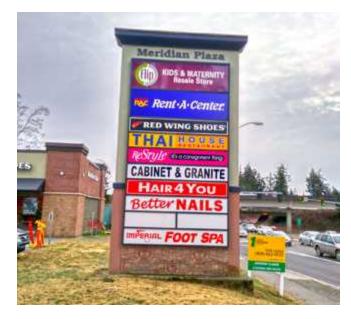

MERIDIAN PLAZA SHOPPING CENTER

Steve Erickson | Brennan McClurg

**MERIDIAN PLAZA SHOPPING CENTER** is located on the corner of one of the busiest intersections in Bellingham. The Shopping Center is comprised of a 32,169 SF building and two out-parcels. Fully renovated with new facade, the building has high visibility from Meridian Street. Sitting at the main entry point to Bellingham's retail core the location is also benefited by its immediate access to I-5. Kaiser Permanente Pharmacy will be opening Summer 2020.