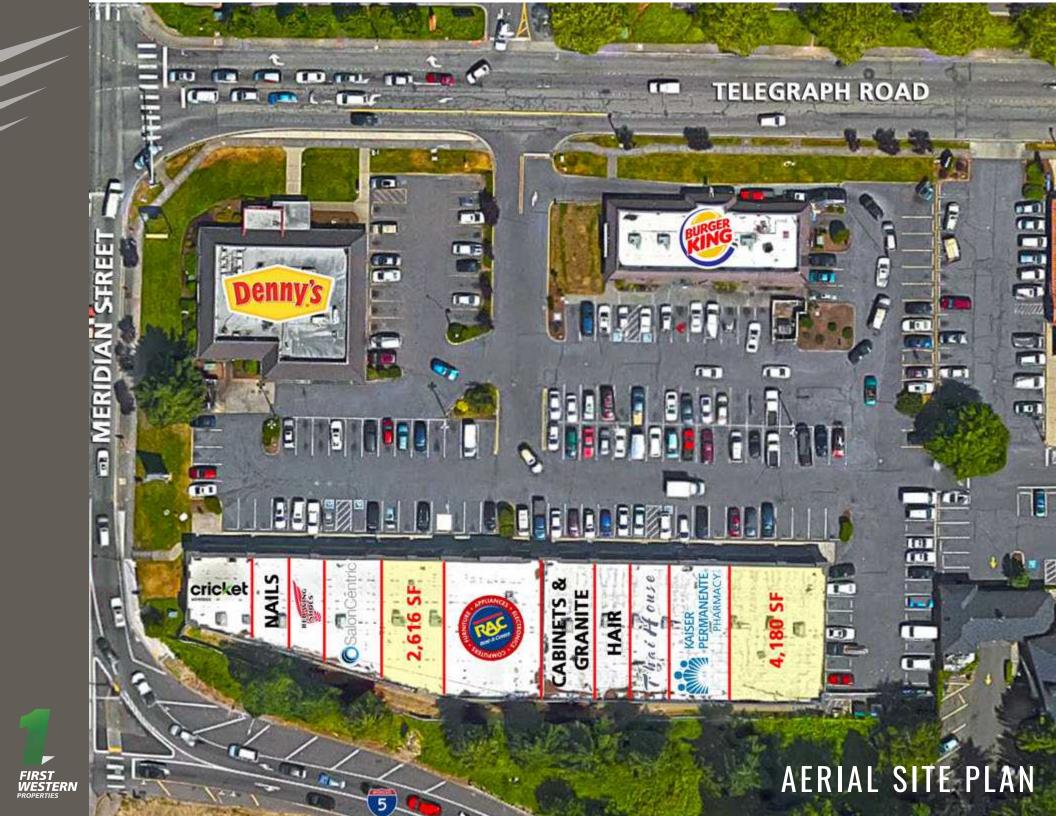

MERIDIAN PLAZA SHOPPING CENTER

Steve Erickson | Brennan McClurg

**MERIDIAN PLAZA SHOPPING CENTER** is located on the corner of one of the busiest intersections in Bellingham. The Shopping Center is comprised of a 32,169 SF building and two out-parcels. Fully renovated with new facade, the building has high visibility from Meridian Street. Sitting at the main entry point to Bellingham's retail core the location is also benefited by its immediate access to I-5. Kaiser Permanente Pharmacy will be opening Summer 2020.

## 10220 123RD ST CT E:

2,616 SF \$17.00 PSF PLUS NNN

4,180 SF \$17.00 PSF PLUS NNN