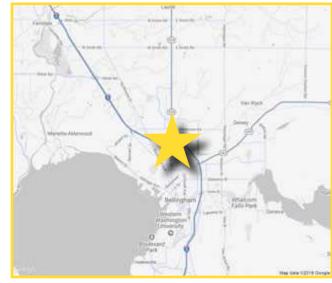

Located in Bellingham's Main Retail Corridor

Located on SR 539 & Minutes from I-5

52,000 ADT Meridian Street

5,025 ADT Telegraph Road

**BELLINGHAM**, **WA** which serves as the County Seat of Whatcom County, is at the center of a uniquely picturesque area offering a rich variety of recreational, cultural, educational, and economic activities. Excellence in education is hallmark of their community. Nationally lauded K-12 public schools, two community colleges, and Western Washington University - consistently ranked high among public regional universities - all call Bellingham home.