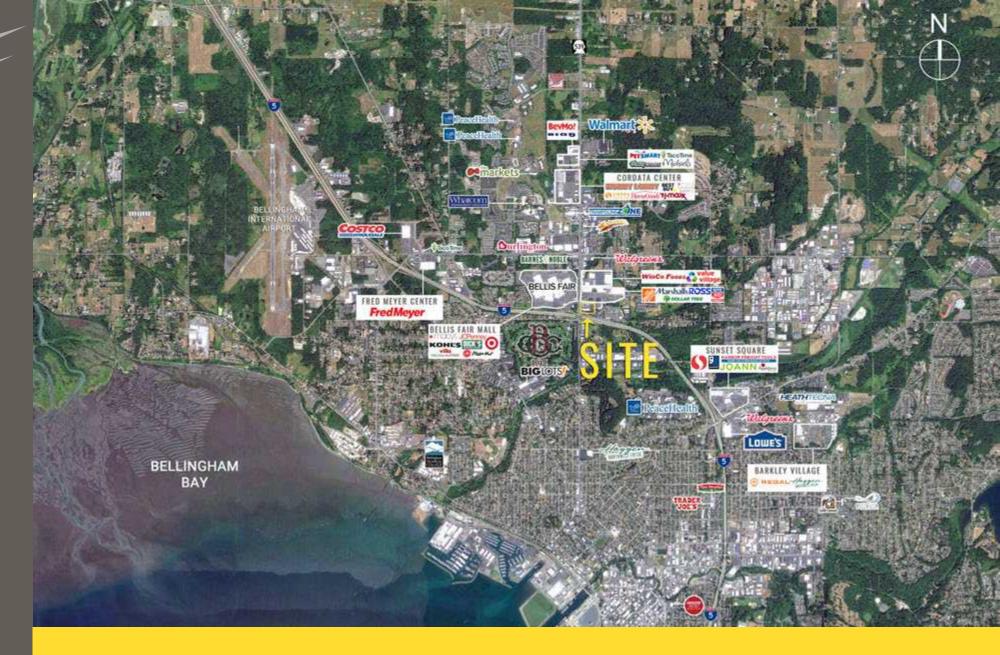

Located in Bellingham's Main Retail Corridor

Located on SR 539 & Minutes from I-5

52,000 ADT Meridian Street

5,025 ADT Telegraph Road

**BELLINGHAM**, **WA** which serves as the County Seat of Whatcom County, is at the center of a uniquely picturesque area offering a rich variety of recreational, cultural, educational, and economic activities. Excellence in education is hallmark of their community. Nationally lauded K-12 public schools, two community colleges, and Western Washington University - consistently ranked high among public regional universities - all call Bellingham home.