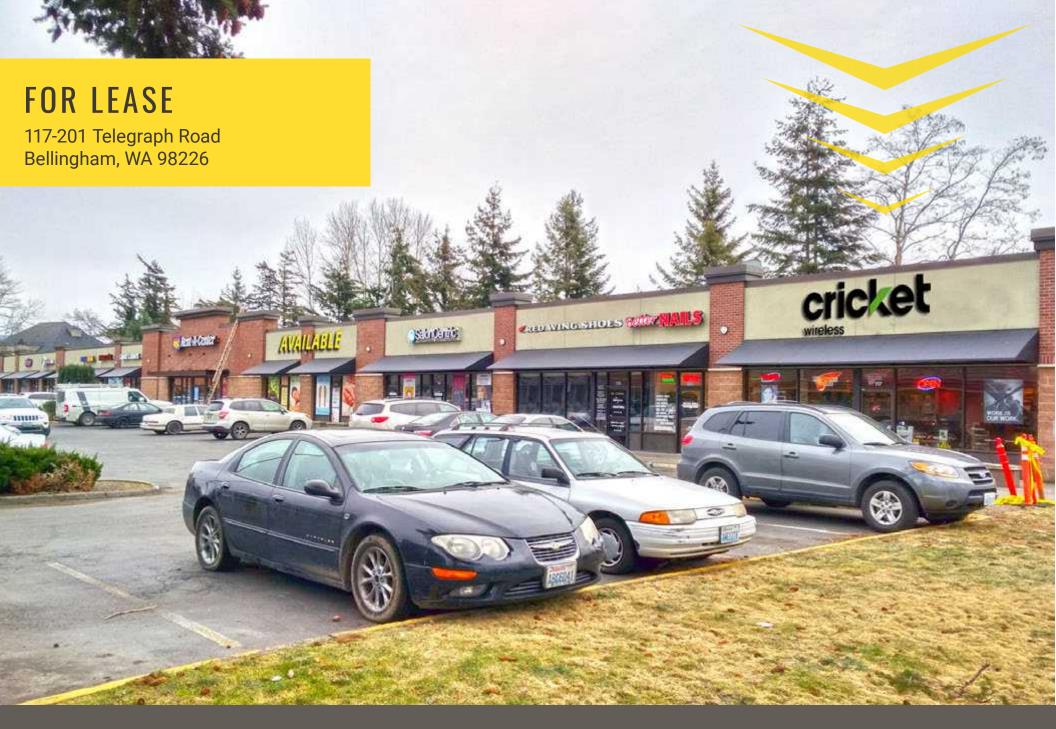

MERIDIAN PLAZA SHOPPING CENTER

Steve Erickson | Brennan McClurg

**MERIDIAN PLAZA SHOPPING CENTER** is located on the corner of one of the busiest intersections in Bellingham. The Shopping Center is comprised of a 32,169 SF building and two out-parcels. Fully renovated with new facade, the building has high visibility from Meridian Street. Sitting at the main entry point to Bellingham's retail core the location is also benefited by its immediate access to I-5. Kaiser Permanente Pharmacy will be opening Summer 2020.