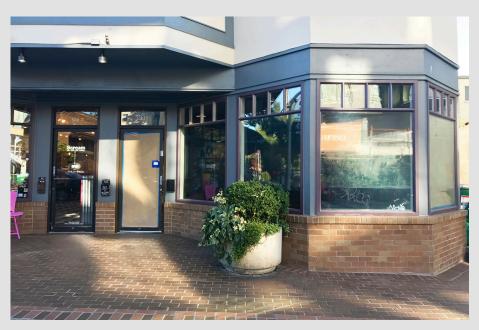

F/YR plus NNN

### NNN:

• Approx. \$6.70/SF/YR

### Availability:

Immediately

### Lease Term:

• 3-5 years preferred

### **Space Features:**

- 9' ceilings
- Dedicated restroom

## **Building Info**

### **Building Features:**

- Built in 1983; Eff. Year 1990
- 2 story building
- Construction Class: Wood Frame
- Sprinklers: No

### Location:

• Capitol Hill

### Parking:

Street parking and nearby parking lots
 AURANT & BAR

### Amenities:

- 1 block from Link Light Rail Station
- 2 blocks from Cal Anderson Park
- Within walking distance to many restaurants and cafes
- Other nearby amenities include Chase, BofA, Rite Aid, USPS, UPS and much more!

97

Walk Score
Walker's Paradise

\$93K

Avg. Household
Income within 1 mile
radius

68K

Population within 1 mile radius

## Retail









# 2nd floor office











For more information, contact: Gloria Touch 206.971.0625 gloria@cannoncommercial.com