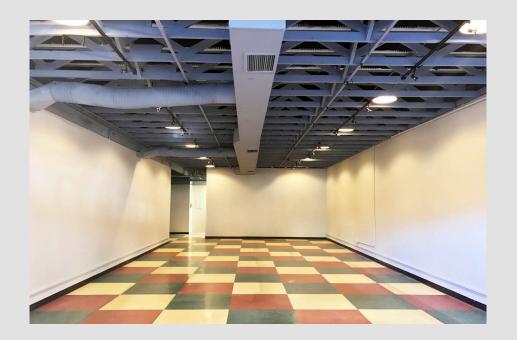

### Available Units:

- Retail: 1,800 SF
- 2nd floor office: 1,800 SF

### **Space Features:**

- 9' ceilings
- Dedicated restroom

## Retail