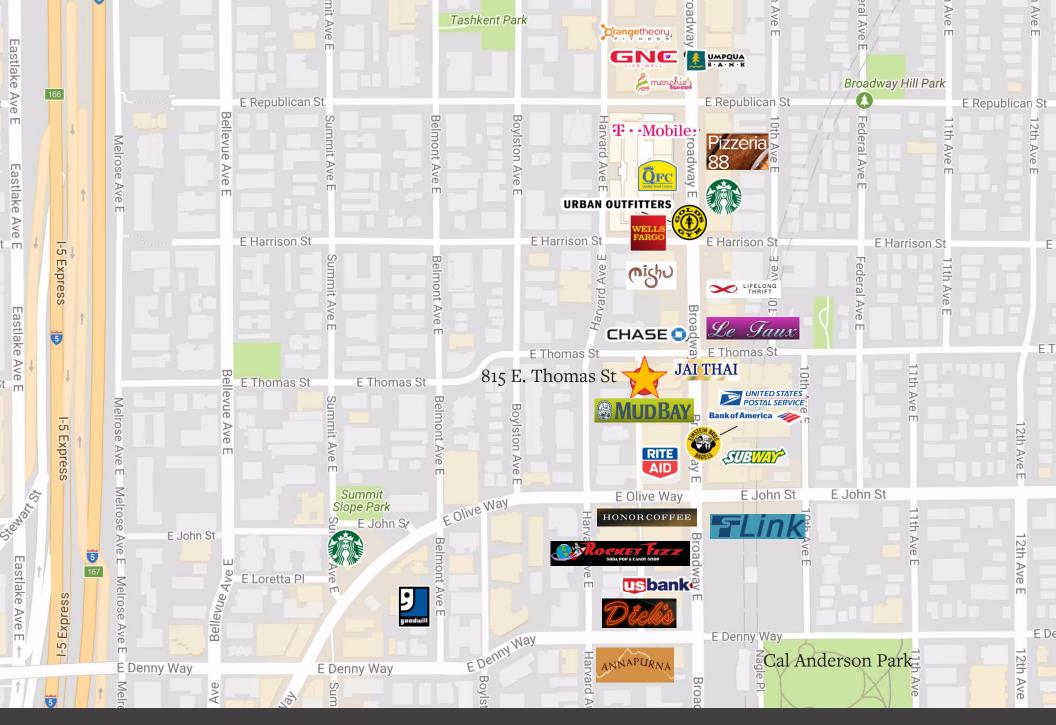

### Location:

• Capitol Hill

### Parking:

Street parking and nearby parking lots
 AURANT & BAR

### Amenities:

- 1 block from Link Light Rail Station
- 2 blocks from Cal Anderson Park
- Within walking distance to many restaurants and cafes
- Other nearby amenities include Chase, BofA, Rite Aid, USPS, UPS and much more!