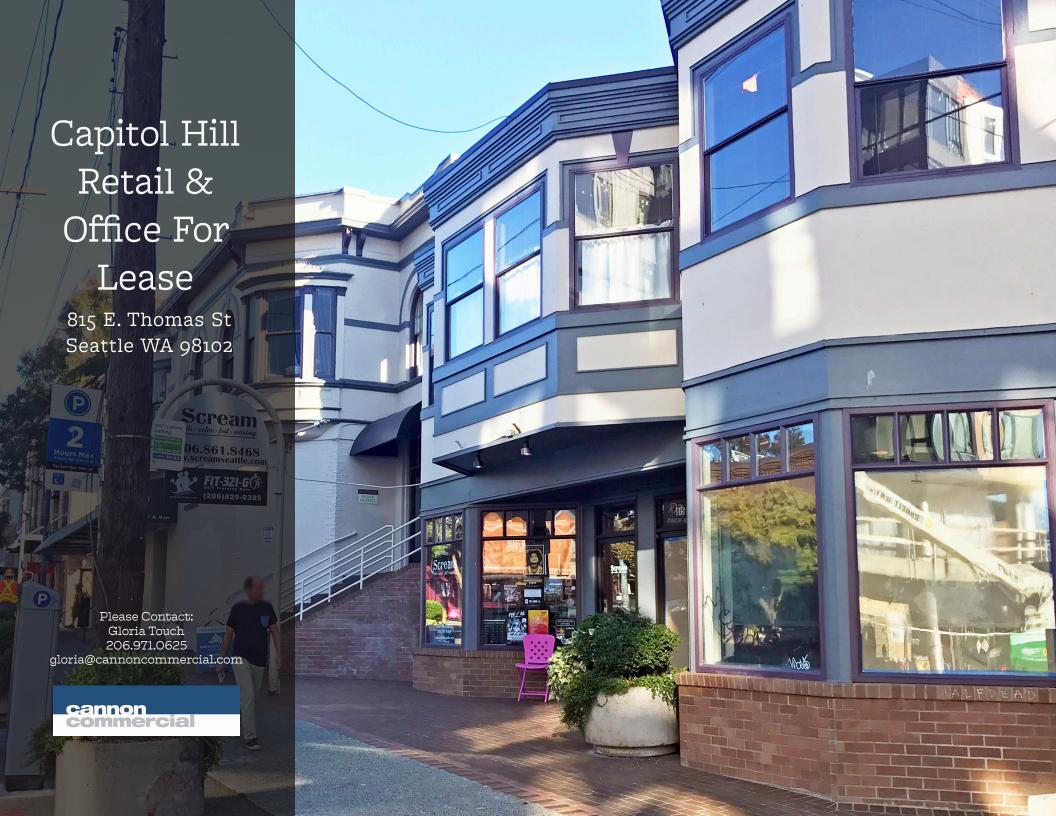

### Location:

• Capitol Hill

### Parking:

Street parking and nearby parking lots
 AURANT & BAR

### Amenities:

- 1 block from Link Light Rail Station
- 2 blocks from Cal Anderson Park
- Within walking distance to many restaurants and cafes
- Other nearby amenities include Chase, BofA, Rite Aid, USPS, UPS and much more!