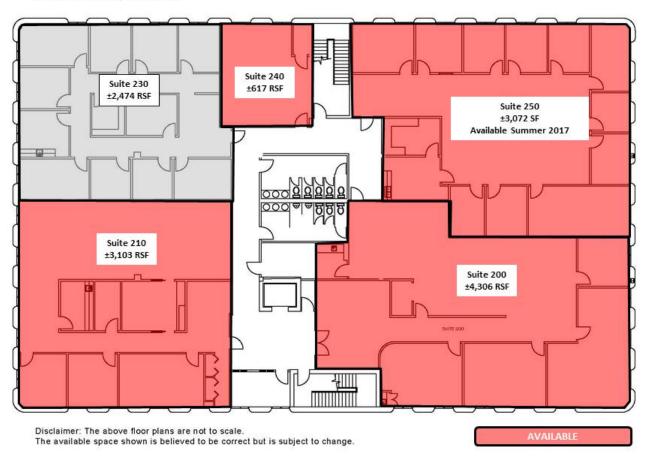

### Consolidated Center IV

1399 Ashleybrook Lane, Winston-Salem, NC, 27103

### **OFFICE FOR LEASE**

Consolidated Center is a professional office development conveniently located less than 1 mile from I-40, Hanes Mall & Silas Creek Parkway, and only 25 miles to Piedmont Triad International Airport. The property features a business campus environment, beautiful landscaping, and a common courtyard with ample seating surrounded by trees and shrubbery. Consolidated Center IV, 1399 Ashleybrook Lane, features a state of the art energy management system, newly renovated interior and exterior and access to fiber optics.