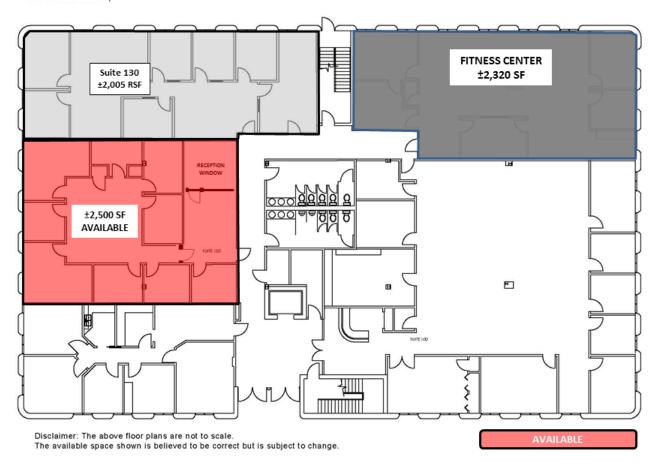

# Consolidated Center IV

1399 Ashleybrook Lane, Winston-Salem, NC, 27103

### **OFFICE FOR LEASE**

- · ±617 to 11,098 RSF Available
- · Business campus environment
- · Fiber optic telecommunications available
- · Beautiful landscaping, professionally maintained
- · State of the art energy management system
- · Less than 1 Mile to I-40, Hanes Mall and Silas Creek Parkway
- · 25 Miles to Piedmont Triad International Airport

### **OFFICE FOR LEASE**

Consolidated Center is a professional office development conveniently located less than 1 mile from I-40, Hanes Mall & Silas Creek Parkway, and only 25 miles to Piedmont Triad International Airport. The property features a business campus environment, beautiful landscaping, and a common courtyard with ample seating surrounded by trees and shrubbery. Consolidated Center IV, 1399 Ashleybrook Lane, features a state of the art energy management system, newly renovated interior and exterior and access to fiber optics.