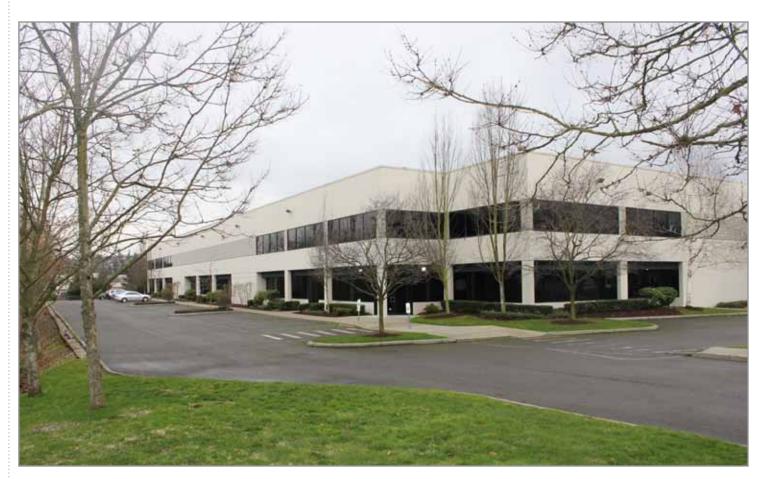

#### FOR SALE

11621 EAST MARGINAL WAY S. :: TUKWILA, WA

This custom-built, 37,485 SF free-standing building sits on a 2.93-acre site located in the prestigious Gateway North Business Park. The building's assortment of features can accommodate a wide spectrum of users:

#### PROPERTY DETAILS

- 37,485 SF free-standing building on 2.93 acres
- 100% climate controlled
- 24' clear height
- 1000 Amps/480v power
- 400 KW backup generator with automatic transfer system
- Abundant parking 112 stalls (expandable)