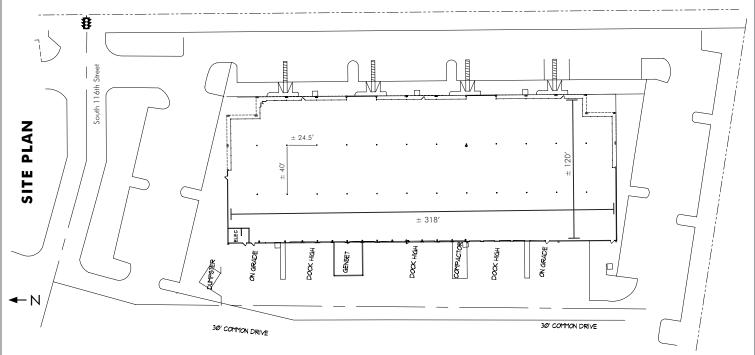

#### PROPERTY DETAILS

- 37,485 SF free-standing building on 2.93 acres
- 100% climate controlled
- 24' clear height
- 1000 Amps/480v power
- 400 KW backup generator with automatic transfer system
- Abundant parking 112 stalls (expandable)

- Distribution: 24' clear height with both dock-high and grade-level loading
- Manufacturing: heavy 480v power distributed throughout the building
- Flex/tech: 100% climate-controlled with abundant parking