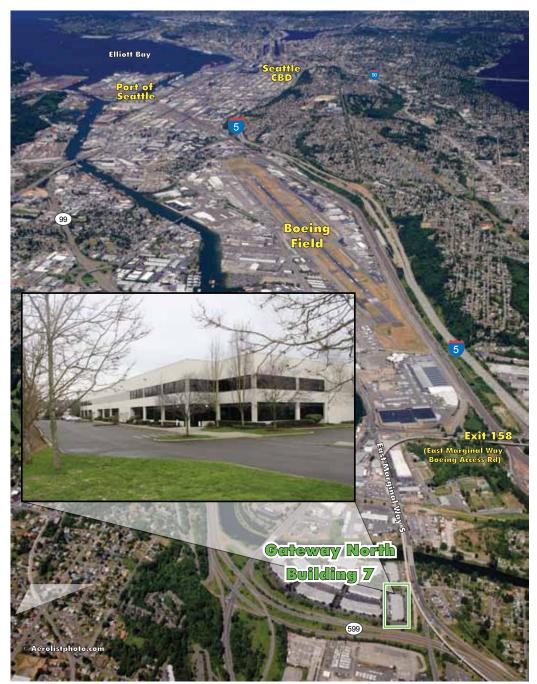

Located within minutes from downtown Seattle, I-5 and SeaTac International Airport, the property offers buyers a rare opportunity to own a close-in Seattle property with all the benefits of modern construction.

### DRIVE TIMES VIA CONVENIENT ACCESS TO I-5 AND SR 599

- 10 minutes to downtown Seattle
- 10 minutes to Port of Seattle
- 10 minutes to I-90
- 5 minutes to SeaTac and I-405
- 3 minutes to I-5

## FREE-STANDING BUILDING FOR SALE

FREE-STANDING BUILDING FOR SALE

> FOR MORE INFORMATION PLEASE CONTACT

Ed Hogan CBRE T 206.442.2715 ed.hogan@cbre.com

David Cahill CBRE T 206.442.2709 david.cahill@cbre.com **REGIONAL AERIAL** 