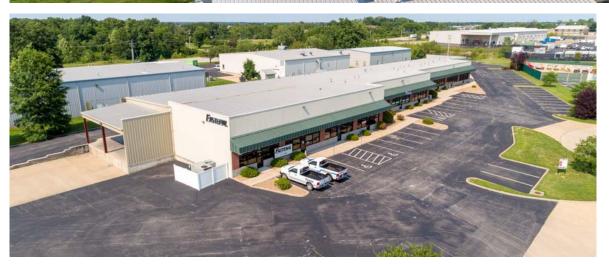

### 145 HAMILTON INDUSTRIAL COURT | WENTZVILLE, MO 63385

- 3,500 SF office / service center / flex space
- Grade level drive-in
- Ample parking
- Great location down the street from all Wentzville amenities restaurants, retail and more
- Adjacent to the GM Wentzville plant with easy access to Wentzville Pkwy,
   W. Meyer Road, and Interstates 70 and 64
- LEASE RATE: \$12.00 PSF NNN (\$3.25 NNNs)