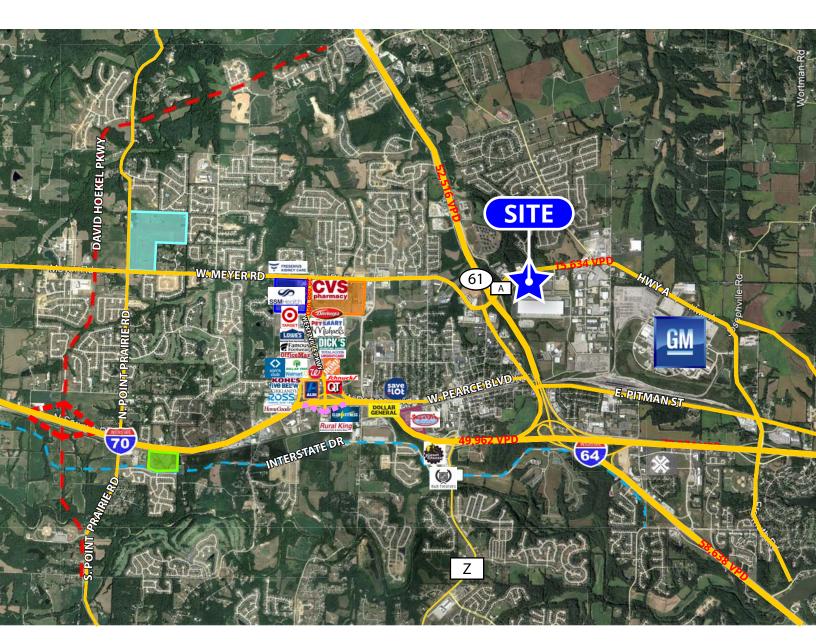

## 3,500 SF OFFICE / SERVICE CENTER / FLEX SPACE **AVAILABLE FOR LEASE**

135-155 HAMILTON INDUSTRIAL COURT | WENTZVILLE, MISSOURI 63385

135-155 HAMILTON INDUSTRIAL CT = David Hoekel Pkwy & new interchange = enhanced interchange

= 3,764 employees

= 17,400 student enrollment

= 2,700 employees

= "The Junction" 174-unit mixed-use development = "The Bend" 80-acre mixed-use development = SSM Health St. Joseph Hospital (86 staffed beds) = new 100+ acre, 310,000 SF North Point High School (Fall 2021)

= Interstate Drive

= new 31-acre, 105,000 SF Journey Elementary School