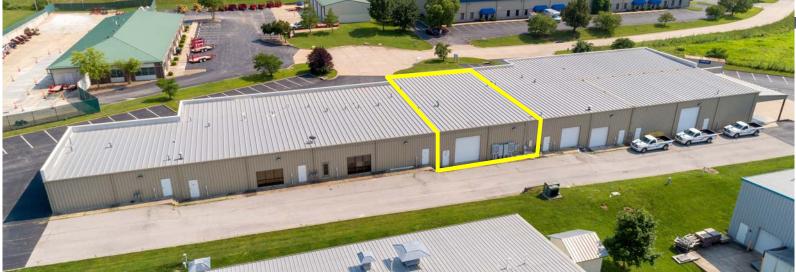

## 3,500 SF OFFICE / SERVICE CENTER / FLEX SPACE AVAILABLE FOR LEASE

135-155 HAMILTON INDUSTRIAL COURT | WENTZVILLE, MISSOURI 63385

145 HAMILTON INDUSTRIAL CT 3,500 SF