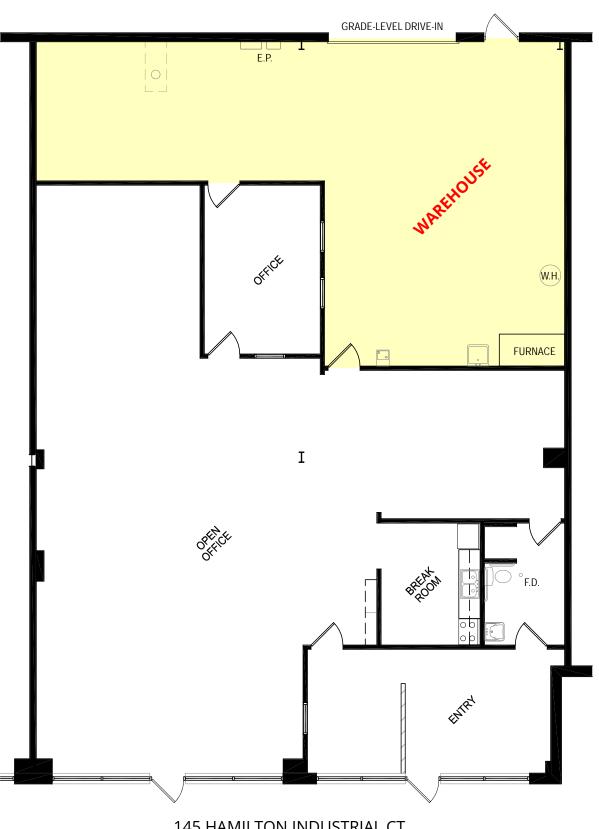

### 145 HAMILTON INDUSTRIAL COURT | WENTZVILLE, MO 63385

- 3,500 SF office / service center / flex space
- Grade level drive-in
- Ample parking
- Great location down the street from all Wentzville amenities restaurants, retail and more
- Adjacent to the GM Wentzville plant with easy access to Wentzville Pkwy,
   W. Meyer Road, and Interstates 70 and 64
- LEASE RATE: \$12.00 PSF NNN (\$3.25 NNNs)

## 3,500 SF OFFICE / SERVICE CENTER / FLEX SPACE AVAILABLE FOR LEASE

135-155 HAMILTON INDUSTRIAL COURT | WENTZVILLE, MISSOURI 63385

145 HAMILTON INDUSTRIAL CT 3,500 SF