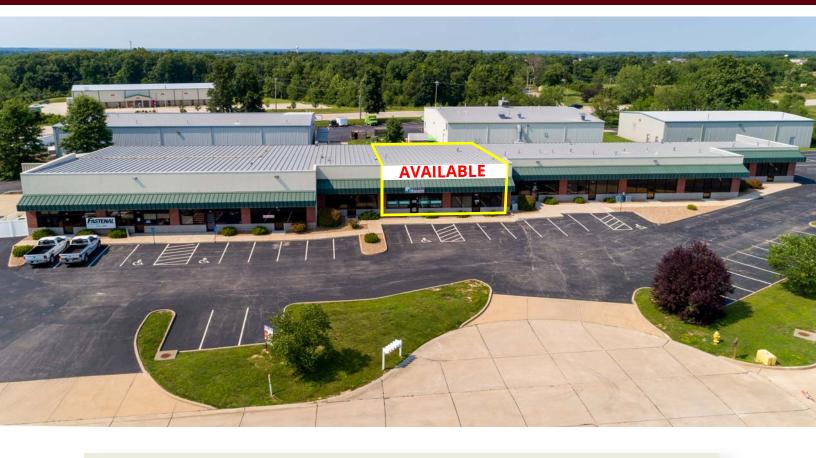

## 3,500 SF OFFICE / SERVICE CENTER / FLEX SPACE AVAILABLE FOR LEASE

135-155 HAMILTON INDUSTRIAL COURT | WENTZVILLE, MISSOURI 63385

### 145 HAMILTON INDUSTRIAL COURT | WENTZVILLE, MO 63385

- 3,500 SF office / service center / flex space
- Grade level drive-in
- Ample parking
- Great location down the street from all Wentzville amenities restaurants, retail and more
- Adjacent to the GM Wentzville plant with easy access to Wentzville Pkwy,
   W. Meyer Road, and Interstates 70 and 64
- LEASE RATE: \$12.00 PSF NNN (\$3.25 NNNs)

## 3,500 SF OFFICE / SERVICE CENTER / FLEX SPACE AVAILABLE FOR LEASE

135-155 HAMILTON INDUSTRIAL COURT | WENTZVILLE, MISSOURI 63385

145 HAMILTON INDUSTRIAL CT 3,500 SF