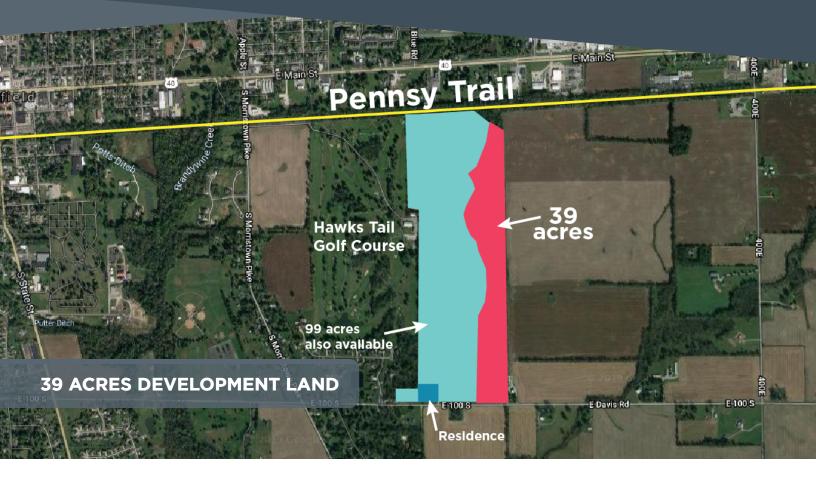

## **RESOURCE** HAWKS TAIL EAST 39 ACRES

E 100 S, GREENFIELD, IN 46140

SALE LAND RESIDENTIAL

rcre.com

| SALE PRICE  | ACREAGE     |
|-------------|-------------|
| \$1,175,400 | 39.18 ACRES |

- \* 39 Acres Land adjacent to 99 Acre Parcel
- + Hawks Tail Golf Course to West
- + Can be joined to and with 99 Acre Parcel Adjacent
- Pennsy Trail on North Border
- Many Opportunities for Development on these parcels
- + Residential, Multi-Family, 55+, Mixed Use
- Many Opportunities for Development on these parcels

#### **PROPERTY OVERVIEW**

39 Acres Land adjacent to 99 Acre Parcel Hawks Tail Golf Course to West Can be joined to and with 99 Acre Parcel Adjacent Penssy Trail on North Border Many Opportunities for Development on these parcels