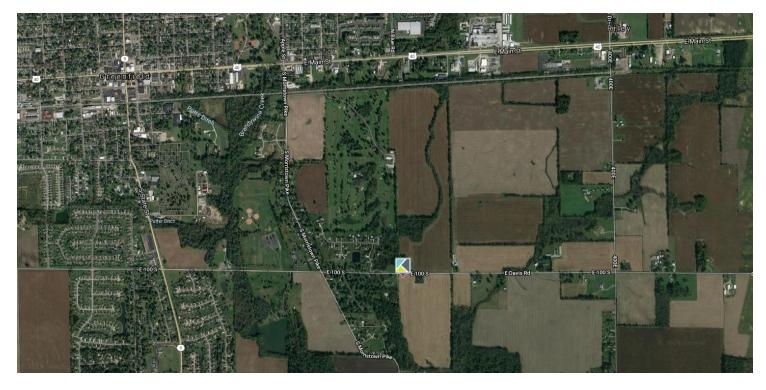

## **RESOURCE** HAWKS TAIL EAST 39 ACRES

E 100 S, GREENFIELD, IN 46140

SALE LAND RESIDENTIAL

rcre.com

| SALE PRICE  | ACREAGE     |
|-------------|-------------|
| \$1,175,400 | 39.18 ACRES |

- \* 39 Acres Land adjacent to 99 Acre Parcel
- + Hawks Tail Golf Course to West
- + Can be joined to and with 99 Acre Parcel Adjacent
- Pennsy Trail on North Border
- Many Opportunities for Development on these parcels
- + Residential, Multi-Family, 55+, Mixed Use
- Many Opportunities for Development on these parcels

#### **PROPERTY OVERVIEW**

39 Acres Land adjacent to 99 Acre Parcel Hawks Tail Golf Course to West Can be joined to and with 99 Acre Parcel Adjacent Penssy Trail on North Border Many Opportunities for Development on these parcels