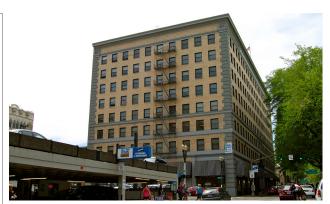

### Jeffrey Center

1020 SW Taylor Street Portland, OR

#### **Office Space**

The Jeffrey Center is an eight-story office building located near the Multnomah County Courthouse and Library. The building features first-floor retail space, second-floor garden area, common building conference room, individual office HVAC, operable windows, on-site storage available, and is along the MAX line.