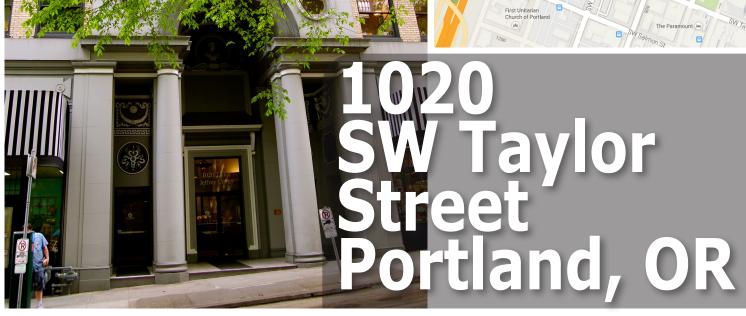

### Jeffrey Center

1020 SW Taylor Street Portland, OR

#### **AVAILABLE SPACE**

## **Jeffrey Center**

#### **Office Space**

The Jeffrey Center is an eight-story office building located near the Multnomah County Courthouse and Library. The building features first-floor retail space, second-floor garden area, common building conference room, individual office HVAC, operable windows, on-site storage available, and is along the MAX line.

# lease.apmportland.com 503-281-7779

Rate: \$16.50 - \$21.00 rsf/month
Terms: 24 - 60 months
Gross Full Service









Administrative Office: 2154 N.E Broadway, Suite 200 • Portland, Oregon 97232-1590 Mailing address: P.O. Box 12127 • Portland, Oregon 97212-0127

**Commercial Division** 

p. 503-281-7779 | f. 503-460-2616

E-mail: lease@apmportland.com
Website: apmportland.com