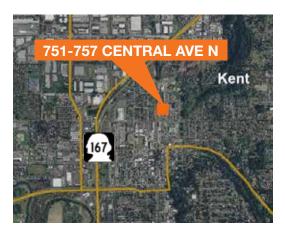

|----------------------------|------------------|-------------------|--------|---------------------------------------------------------------------------------------------|
| RSF                  | Suite | Space<br>Type              | Loading<br>Doors | Rental<br>Rate    | NNN    | Comments                                                                                    |
| <br>864<br>(Minimal) | 751A  | Warehouse<br>(Office)      | 1 GL             | \$1.00<br>Blended | \$0.27 | Clearspan warehouse with GL loading. Good power (machine shop previously) and parking.      |
| 2,900<br>(TBD)       | 757   | Warehouse<br>(Office) Yard |                  | \$1.00 Blended    | \$0.27 | Standalone warehouse with 5,000 SF of fenced and secured yard area. Exposed to Central Ave. |

### Location



#### Contact

**Travis Stanaway** 

206.248.6526

traviss@kiddermathews.com

**Cam Warren** 

206.248.6540

cwarren@kiddermathews.com



# For Lease

### **Central Avenue Property**



#### Contact

**Travis Stanaway** 206.248.6526 traviss@kiddermathews.com

Cam Warren 206.248.6540 cwarren@kiddermathews.com