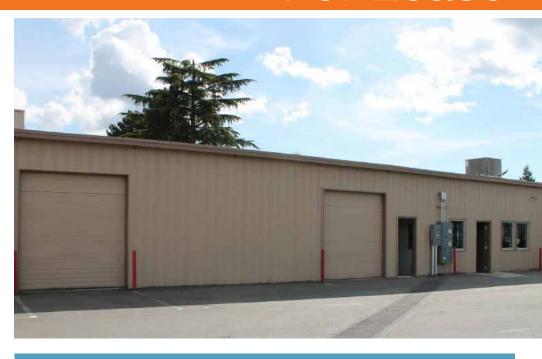

## Central Avenue Property

751-757 Central Ave N Kent, WA

Immediate access to SR 167 via Central Ave

Grade-level loading

Ceiling height ±12'

Zoned M2

| AVAILABLE SPACE      |       |                            |                  |                   |        |                                                                                             |
|----------------------|-------|----------------------------|------------------|-------------------|--------|---------------------------------------------------------------------------------------------|
| RSF                  | Suite | Space<br>Type              | Loading<br>Doors | Rental<br>Rate    | NNN    | Comments                                                                                    |
| <br>864<br>(Minimal) | 751A  | Warehouse<br>(Office)      | 1 GL             | \$1.00<br>Blended | \$0.27 | Clearspan warehouse with GL loading. Good power (machine shop previously) and parking.      |
| 2,900<br>(TBD)       | 757   | Warehouse<br>(Office) Yard |                  | \$1.00 Blended    | \$0.27 | Standalone warehouse with 5,000 SF of fenced and secured yard area. Exposed to Central Ave. |