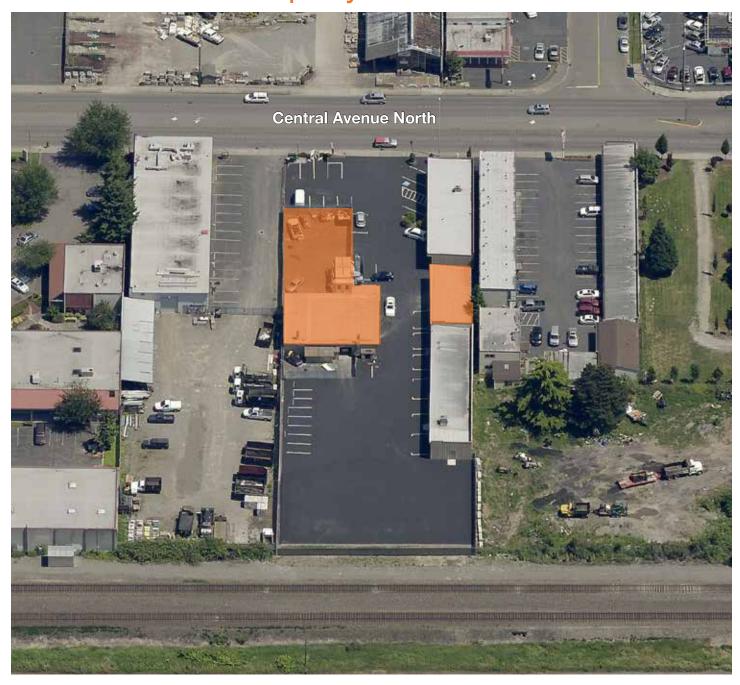

| Suite | Space<br>Type              | Loading<br>Doors | Rental<br>Rate    | NNN    | Comments                                                                                    |
| <br>864<br>(Minimal) | 751A  | Warehouse<br>(Office)      | 1 GL             | \$1.00<br>Blended | \$0.27 | Clearspan warehouse with GL loading. Good power (machine shop previously) and parking.      |
| 2,900<br>(TBD)       | 757   | Warehouse<br>(Office) Yard |                  | \$1.00 Blended    | \$0.27 | Standalone warehouse with 5,000 SF of fenced and secured yard area. Exposed to Central Ave. |

### Location



#### Contact

**Travis Stanaway** 

206.248.6526

traviss@kiddermathews.com

**Cam Warren** 

206.248.6540

cwarren@kiddermathews.com



# For Lease

### **Central Avenue Property**



#### Contact

**Travis Stanaway** 206.248.6526 traviss@kiddermathews.com

Cam Warren 206.248.6540 cwarren@kiddermathews.com