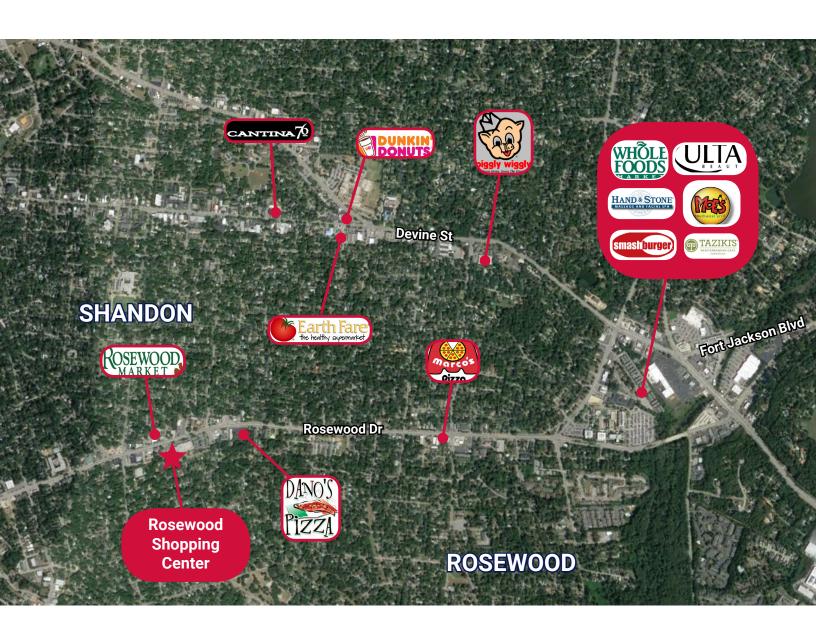

#### **FOR LEASE**

- ±1,200-3,600 SF Available in Publix Anchored Rosewood Shopping Center
- Ideal location for retail, restaurant and small medical office space
- Excellent frontage and visibility on Rosewood Dr.
- Traffic Count on Rosewood: 22,094 VPD
- CONTACT BROKER FOR LEASE RATES