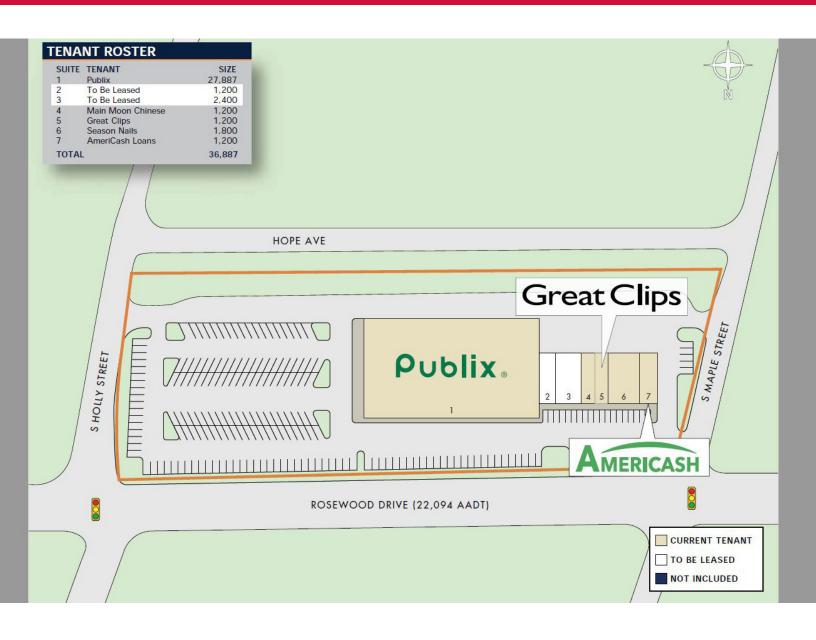

#### **FOR LEASE**

- ±1,200-3,600 SF Available in Publix Anchored Rosewood Shopping Center
- Ideal location for retail, restaurant and small medical office space
- Excellent frontage and visibility on Rosewood Dr.
- Traffic Count on Rosewood: 22,094 VPD
- CONTACT BROKER FOR LEASE RATES