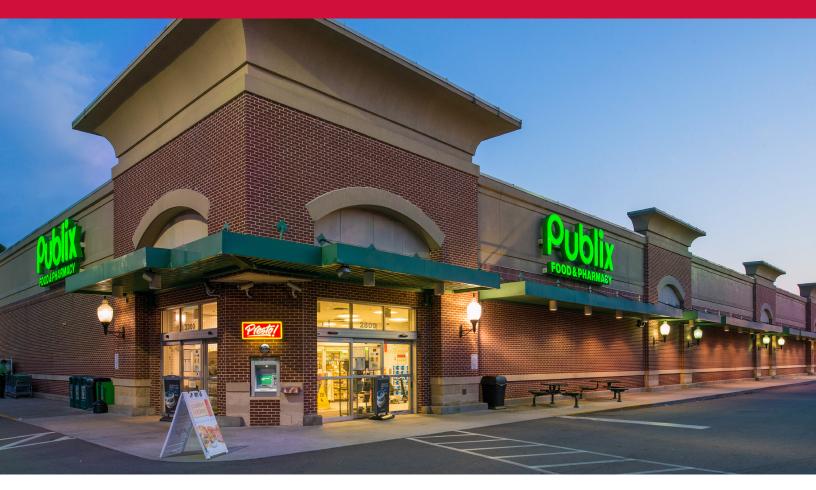

### **ROSEWOOD SHOPPING CENTER**

2800 Rosewood Drive Columbia, SC 29205

#### **FOR LEASE**

- ±1,200-3,600 SF Available in Publix Anchored Rosewood Shopping Center
- Ideal location for retail, restaurant and small medical office space
- Excellent frontage and visibility on Rosewood Dr.
- Traffic Count on Rosewood: 22,094 VPD
- CONTACT BROKER FOR LEASE RATES