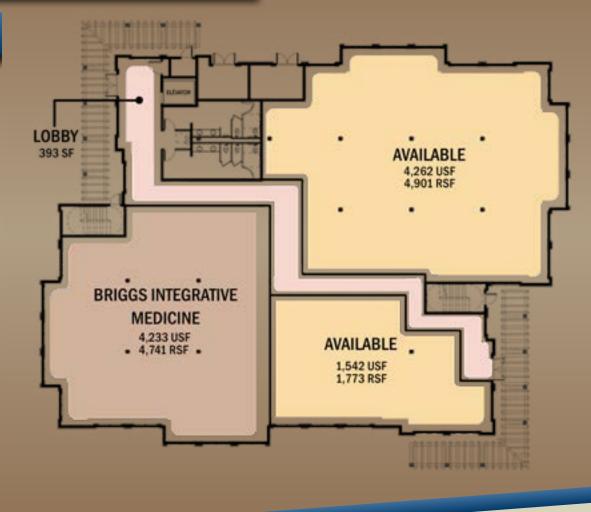

#### 31170 TEMECULA PARKWAY - FIRST FLOOR

| Suite   | Usable<br>Sq. Ft.* | Availability | Comments                    |
|---------|--------------------|--------------|-----------------------------|
| 100     | ±4,233             | Leased       | Primary Care                |
| 101     | ±4,262             | Available    | Shell Condition (divisible) |
| 102     | ±1,542             | Available    | Shell Condition             |
| 101&102 | ±6,524             | Available    | Shell Condition             |