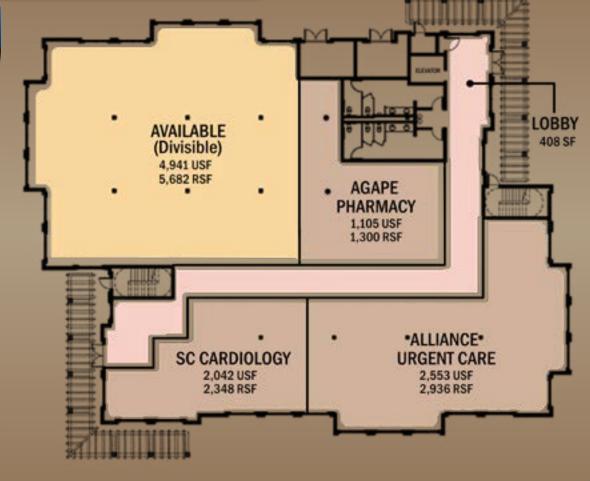

#### 31150 TEMECULA PARKWAY - FIRST FLOOR

| Suite | Usable<br>Sq. Ft.* | Availability | Comments                    |
|-------|--------------------|--------------|-----------------------------|
| 100   | ±1,105             | Leased       | Pharmacy                    |
| 101   | ±2,553             | Leased       | Urgent Care                 |
| 102   | ±4,941             | Available    | Shell condition (divisible) |
| 103   | ±2,042             | Leased       | Cardiology                  |

#### JOIN:

- RANCHO FAMILY MEDICAL GROUP
- RADY CHILDRENS
- ALLIANCE URGENT CARE
- SC CARDIOLOGY
- PLATINUM WOMEN'S HEALTH & WELLNESS
- Briggs Integrative MEDICINE
- AGAPE PHARMACY

For More Information, please contact: