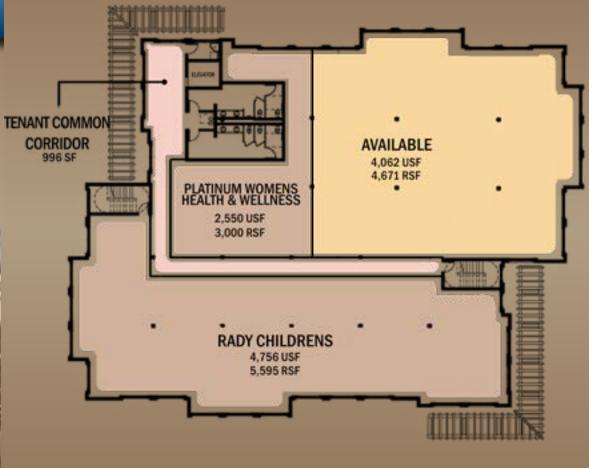

#### 31170 TEMECULA PARKWAY - SECOND FLOOR

| Suite | Usable<br>Sq. Ft.* | Availability | Comments        |
|-------|--------------------|--------------|-----------------|
| 200   | ±2,550             | Leased       | OB/GYN          |
| 201   | ±4,756             | Leased       | Pediatrics      |
| 202   | ±4,062             | Available    | Shell Condition |