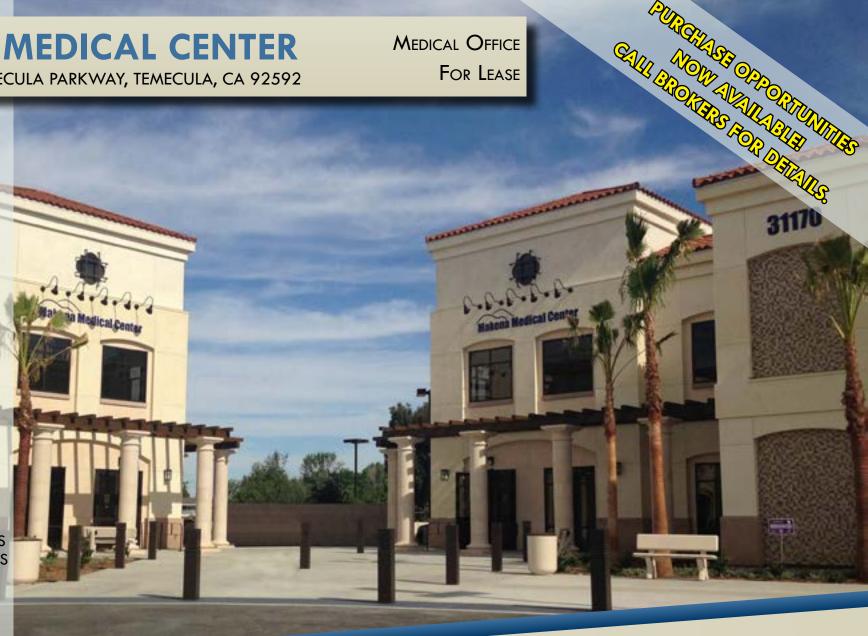

31150 & 31170 TEMECULA PARKWAY, TEMECULA, CA 92592

MEDICAL OFFICE FOR LEASE PURCHICAGE OPPOSITIONITIES

#### **FEATURES**

- New Construction Designed exclusively for medical
- Space available from  $\pm 1,500 \pm 7,200$ usable square feet
- Excellent exposure on Highway 79 South (Temecula Parkway)
- 42,000 cars per day (Temecula Parkway at Jedidiah Smith Road)
- Walking distance from Temecula Valley Hospital
- Convenient access and drop off locations
- Abundant 5 spaces for 1,000 SF parking
- Professionally managed
- 14' floor-to-floor heights