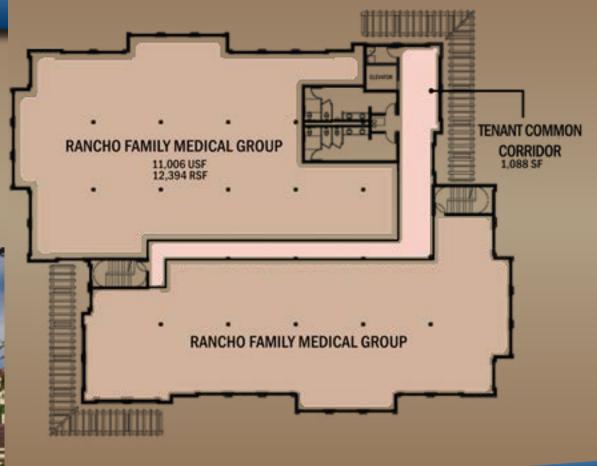

#### 31150 TEMECULA PARKWAY - SECOND FLOOR

| Suite | Usable<br>Sq. Ft.* | Availability | Comments     |
|-------|--------------------|--------------|--------------|
| 200   | ±11,006            | Leased       | Primary Care |