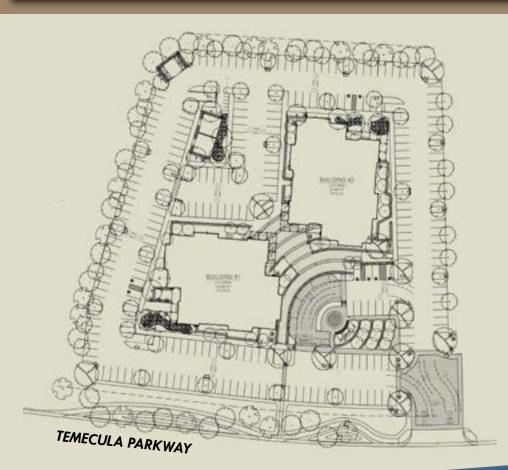

CalBRE License # 01998652

31150 & 31170 TEMECULA PARKWAY, TEMECULA, CA 92592

MEDICAL OFFICE FOR LEASE

**SITE PLAN** 

Makena Medical Center - Temecula

offers an abundance of parking, convenient ingress and egress and simple traffic circulation