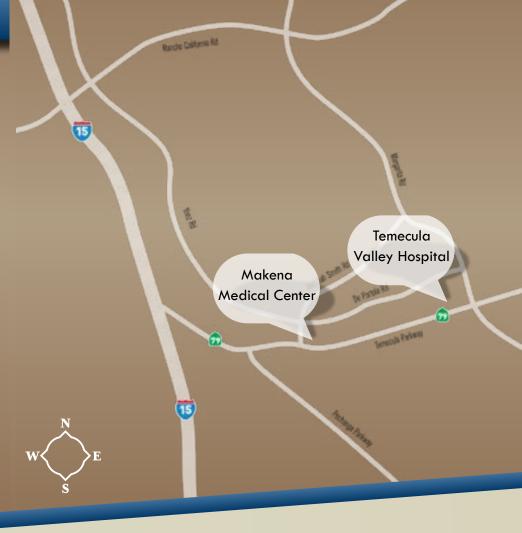

#### LOCATION

The Makena Medical Center is located just minutes from the I-1.5 Freeway on Temecula Parkway in Temecula, California and is situated just 3/4 mile from the brand new Temecula Valley Hospital.