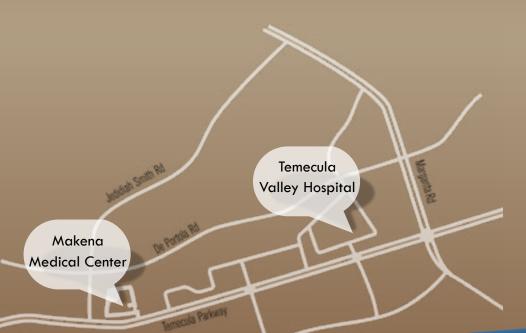

#### LOCATION

The Makena Medical Center is located just minutes from the I-1.5 Freeway on Temecula Parkway in Temecula, California and is situated just 3/4 mile from the brand new Temecula Valley Hospital.