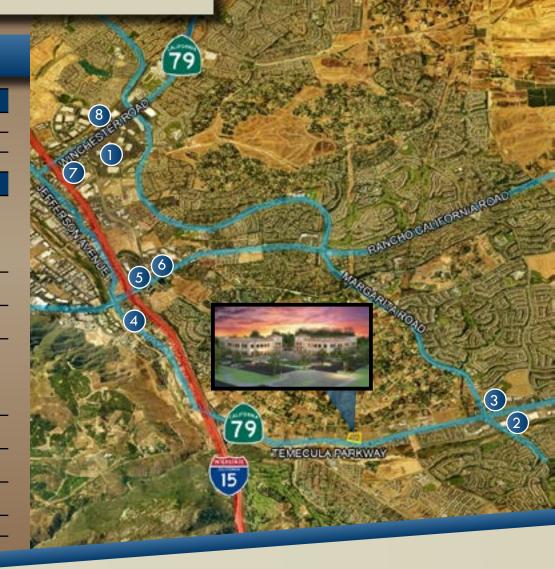

#### **AERIAL**

#### **Area Hospitals**

Temecula Valley Hospital

Loma Linda University Medical Center - Murrieta

Rancho Community Medical Center - Murrieta

#### **Retail and Restaurants**

- 1. Promenade Mall: Macy's, JC Penney, Sears, P.F. Chang's, Lazy Dog Cafe, Yard House, California Pizza Kitchen, Islands Restaurant, Romano's Macaroni Grill, TGI Fridays, Cosi, Red Robin, Souplantation, Office Depot, Party City, Petco, Barnes and Noble, Men's Wearhouse, Costco, Red Lobster, Starbucks, El Torito, JoAnn, Apple, Pottery Barn, Karl Strauss, Nordstrom Rack
- 2. Redhawk Town Center: Walmart, Kohl's, Marshalls, Ross, Jack In the Box, IHOP, Chipotle, Five Guys, Applbees, Panda Express
- 3. <u>Villages at Paseo Del Sol:</u> Albertson's, Home Depot, Staples, Starbucks, Coffee Bean and Tea Leaf, Bank of America, Jersey Mike's, Rubio's,
- 4. Old Town Temecula: City Hall, Starbucks, Front Street Bar and Grill, The Edge Restaurant, Mad Madeline's, The Bank Mexican Restaraunt, Public House, Bailey's, Cafe Daniel, Gambling Cowboy, Palumbos Ristorante, Rosa's Cantina, Soros Mediterranean Grill, Swing in Cafe, Temecula Stampede, Temecula Wine and Beer Garden, Texas Lil Mesquite Grill, Old Town Temecula Community Theatre, Numerous Antique Stores
- 5. Tower Plaza Center: Chili's, Black Angus, Big Lots, Michaels, Bank of America, Pacific Western Bank, Pacific Trust Bank, Del Taco, Ultra Star Cinemas, Armstrong Garden Center
- 6. Temecula Town Center: Target, Vons, CVS, Claim Jumper, Home Goods, Rubio's, Daphne's Greek Restaurant, Starbucks, Styles For Less, 24 Hour Fitness, Subway, Golden Spoon
- 7. Palm Plaza: Kmart, Food For Less, Hobby Lobby, Pier One Imports, Union Bank, See's Candy, Rent A Center, TJ Maxx
- 8. <u>Winchester Marketplace:</u> Winco, Fedex Office, Trader Joe's, Starbucks