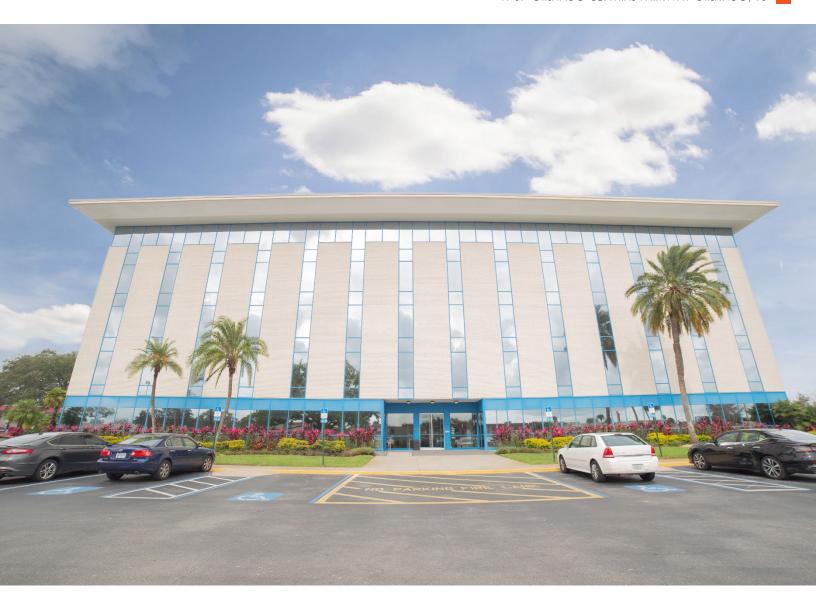

### 1707 ORLANDO CENTRAL PARKWAY

OFFICE SPACE AVAILABLE

1707 Orlando Central Parkway is a five-story, 68,320 square foot office building located in South Orlando. Its convenient location offers prominent access points with plenty of dining and retail options. 1707 Orlando Central Parkway is under new management providing professional services and upkeep.

## 1707 ORLANDO CENTRAL PARKWAY OFFICE SPACE AVAILABLE