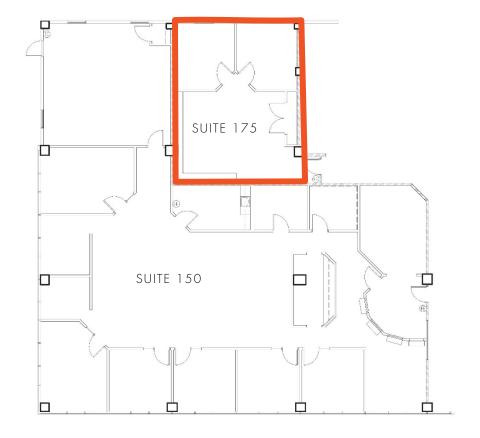

| SUITE     | RSF   |
|-----------|-------|
| 150       | 4,979 |
| 175       | 946   |
| 150 – 175 | 5,925 |
| 480       | 3,329 |

## 1707 ORLANDO CENTRAL PARKWAY

SUITE 150 4,979 SF AVAILABLE

SUITE 175 946 SF AVAILABLE

(SUITE 150 & 175 CAN BE COMBINED TO 5,925 SF)

PLEASE CONTACT:

JENNIFER JONES **407.540.7741** | Jennifer.jones@foundrycommercial.com Licensed Real Estate Broker