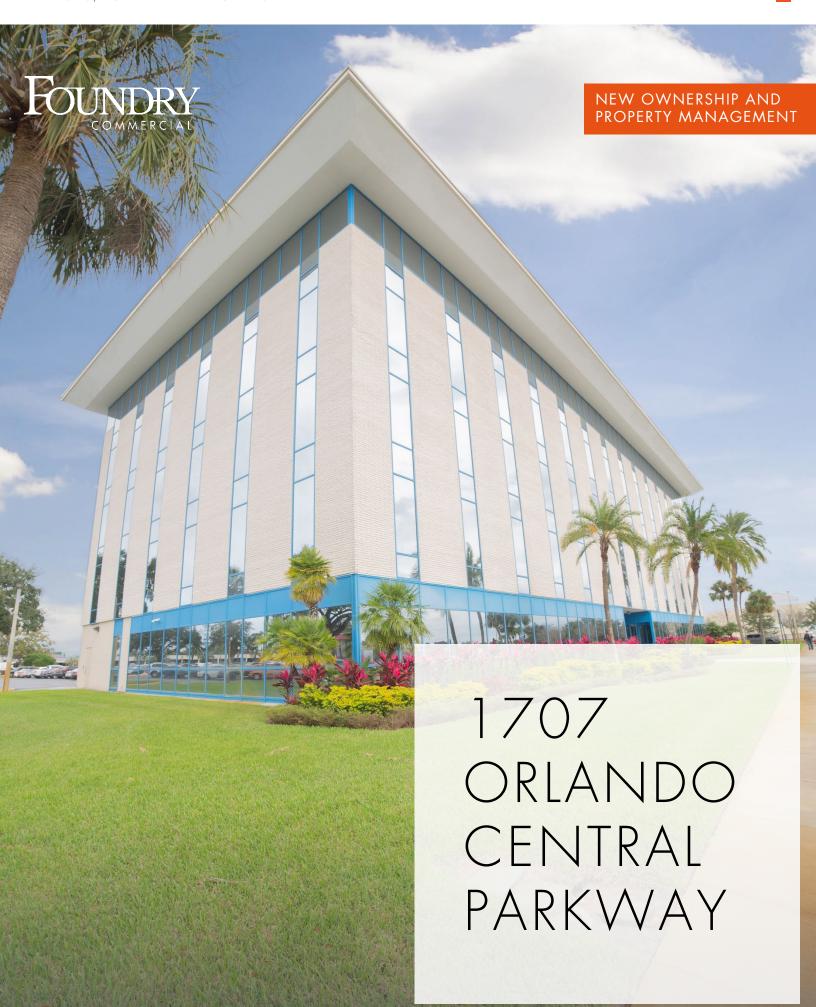

### 1707 ORLANDO CENTRAL PARKWAY

OFFICE SPACE AVAILABLE

1707 Orlando Central Parkway is a five-story, 68,320 square foot office building located in South Orlando. Its convenient location offers prominent access points with plenty of dining and retail options. 1707 Orlando Central Parkway is under new management providing professional services and upkeep.

## 1707 ORLANDO CENTRAL PARKWAY OFFICE SPACE AVAILABLE