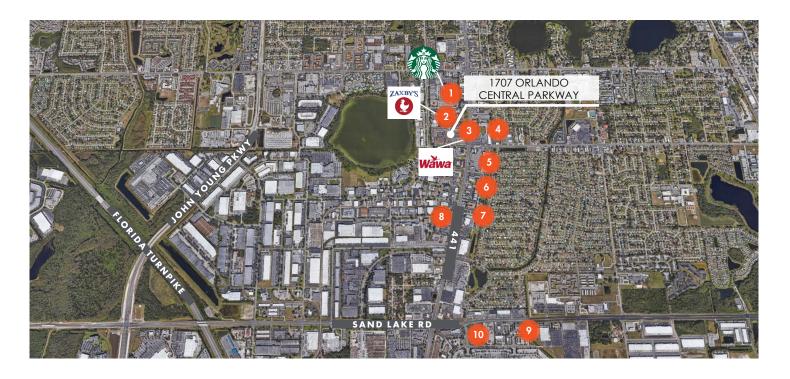

#### DINING AND CONVENIENCE

- 1. Starbucks (within walking distance)
- 2. Zaxby's (within walking distance)
- 3. Wawa (within walking distance)
- 4. Wendy's
- 5. KFC
- 6. Sonny's BBQ
- 7. Publix
- 8. Home Depot
- 9. Target
- 10. Florida Mall