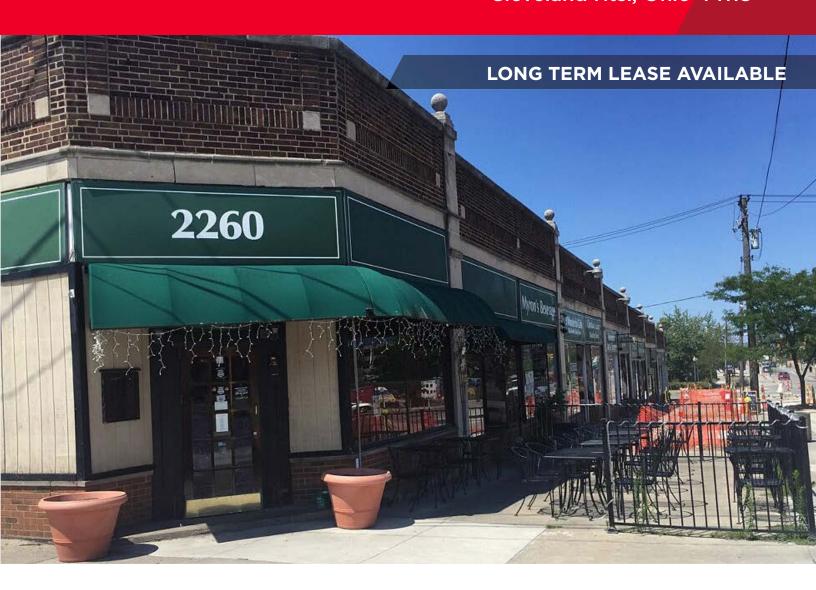

# **Property Highlights**

- 2,600 SF Restaurant / Bar For Sale.
- Liquor license.
- All furniture, fixtures and equipment included.
- Seating for 90 indoor.
- Seating for 24 outdoor patio.

Alexander L. Russo, SIOR Senior Vice President

#### **Map and Photos**

Alexander L. Russo, SIOR Senior Vice President 216.525.1495 arusso@crescorealestate.com 3 Summit Park Drive Suite 200 Cleveland, Ohio 44131 Main 216.520.1200 216.520.1828 Fax crescorealestate.com