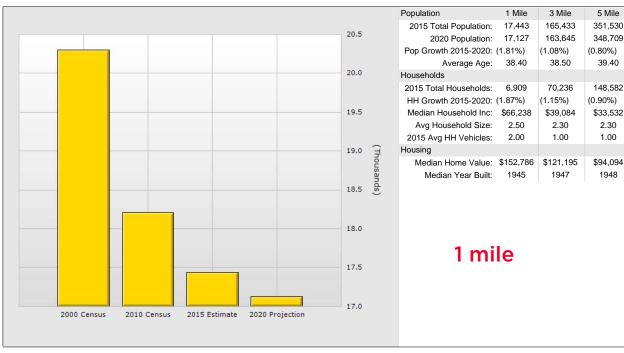

#### **Demographics**

Alexander L. Russo, SIOR Senior Vice President

216.525.1495 arusso@crescorealestate.com 3 Summit Park Drive Suite 200 Cleveland, Ohio 44131 Main 216.520.1200 Fax 216.520.1828 crescorealestate.com