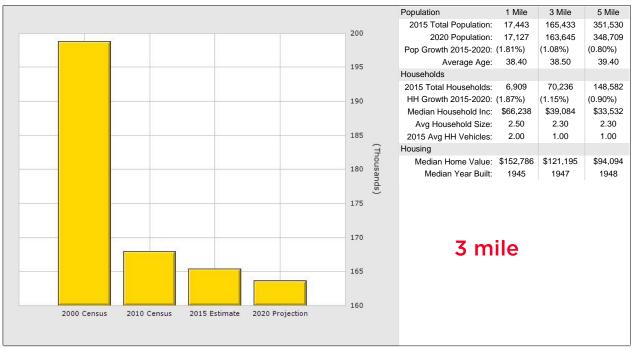

#### **Demographics**

Alexander L. Russo, SIOR Senior Vice President

216.525.1495 arusso@crescorealestate.com 3 Summit Park Drive Suite 200 Cleveland, Ohio 44131 Main 216.520.1200 Fax 216.520.1828 crescorealestate.com