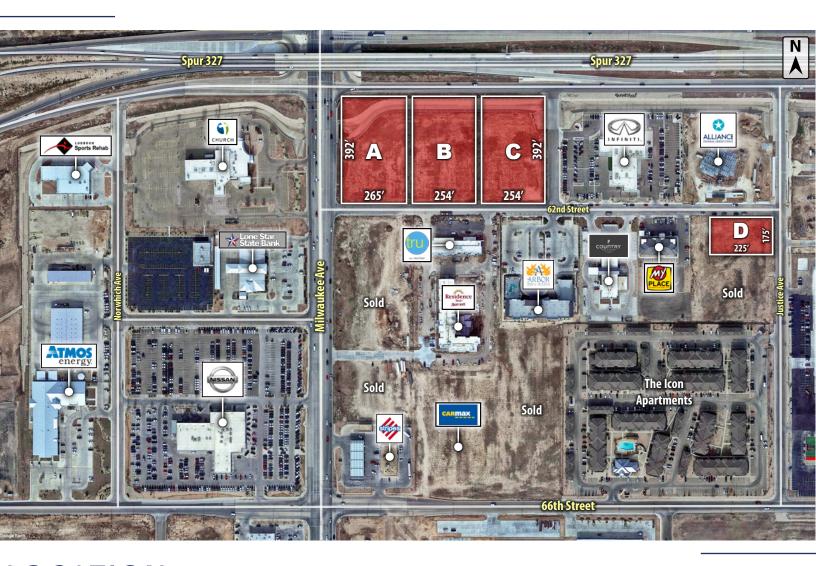

#### Northern Trade Area & Information

## LOCATION

These tracts are located northeast of the 66th Street and Milwaukee Avenue intersection in Lubbock, TX.

#### DESCRIPTION

11 Acres of PRIME development land along the quickly developing Milwaukee corridor in the heart of the southwest Lubbock. This development is 1/2 mile south of Canyon West, the new 800,000+ square foot mixed use development with Super Target and Burlington Coat Factory as anchors. It is also approximately one mile from a new Super Walmart. The Milwaukee corridor is the primary avenue of transportation between these two high-traffic retail centers and is the newest major north-south corridor in Lubbock connecting U.S. Highway 84 (Clovis Hwy.) to FM 1585. Tracts included in this offering are suitable for retail, office, and hotel development.

Tracts are not in the floodplain.

### **OPTIONS**

Tract A - 2.38 Acres - Ground Lease or Build-to-Suit

Tract B - 2.29 Acres - Ground Lease or Build-to-Suit

Tract C - 2.29 Acres - Ground Lease or Build-to-Suit

Tract D - 0.90 Acres - Call Broker for Pricing