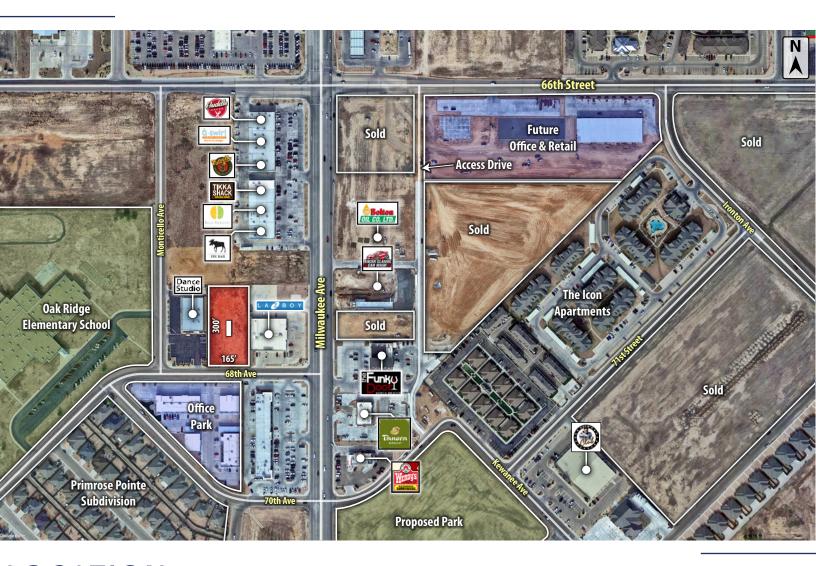

#### Southern Trade Area & Information

## LOCATION

These tracts are located south of the 66th Street and Milwaukee Avenue intersection in Lubbock, TX.

# **DESCRIPTION**

8 acres of PRIME development land along the quickly developing Milwaukee corridor in the heart of the southwest Lubbock. Texas Tech University, University Medical Center, & Covenant Health Systems are only a 10-minute drive away. Tracts included in this offering are suitable for retail, office, and hotel development.

Tracts are not in the floodplain.

# **OPTIONS**

Tract F - 2.08 Acres - Sold

Tract G - 33,000 Sq. Ft. - Sold

Tract H - 4.21 Acres - Sold

Tract I - 1.14 Acres - Call Broker for Pricing