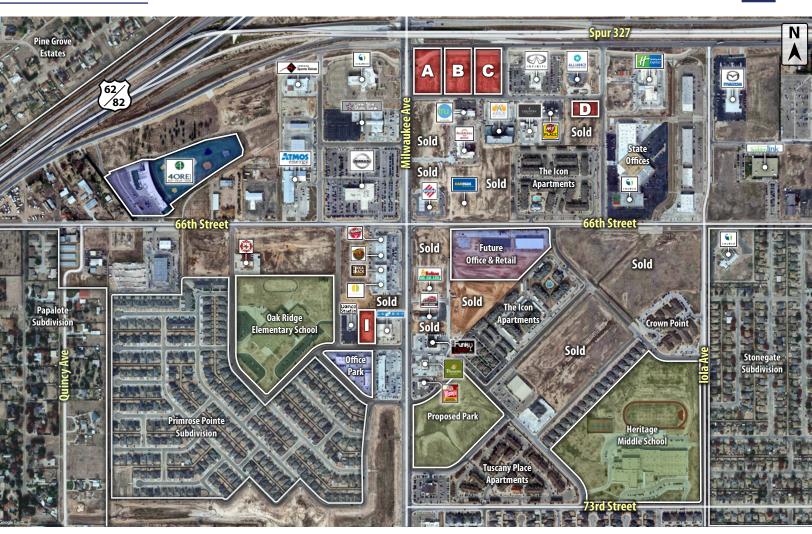

#### Northern Trade Area & Information

## LOCATION

These tracts are located northeast of the 66th Street and Milwaukee Avenue intersection in Lubbock, TX.

#### DESCRIPTION

11 Acres of PRIME development land along the quickly developing Milwaukee corridor in the heart of the southwest Lubbock. This development is 1/2 mile south of Canyon West, the new 800,000+ square foot mixed use development with Super Target and Burlington Coat Factory as anchors. It is also approximately one mile from a new Super Walmart. The Milwaukee corridor is the primary avenue of transportation between these two high-traffic retail centers and is the newest major north-south corridor in Lubbock connecting U.S. Highway 84 (Clovis Hwy.) to FM 1585. Tracts included in this offering are suitable for retail, office, and hotel development.

Tracts are not in the floodplain.

### **OPTIONS**

Tract A - 2.38 Acres - Ground Lease or Build-to-Suit

Tract B - 2.29 Acres - Ground Lease or Build-to-Suit

Tract C - 2.29 Acres - Ground Lease or Build-to-Suit

Tract D - 0.90 Acres - Call Broker for Pricing

#### Southern Trade Area & Information

## LOCATION

These tracts are located south of the 66th Street and Milwaukee Avenue intersection in Lubbock, TX.

# **DESCRIPTION**

8 acres of PRIME development land along the quickly developing Milwaukee corridor in the heart of the southwest Lubbock. Texas Tech University, University Medical Center, & Covenant Health Systems are only a 10-minute drive away. Tracts included in this offering are suitable for retail, office, and hotel development.

# **OPTIONS**

Tract F - 2.08 Acres - Sold

Tract G - 33,000 Sq. Ft. - Sold

Tract H - 4.21 Acres - Sold

Tract I - 1.14 Acres - Call Broker for Pricing