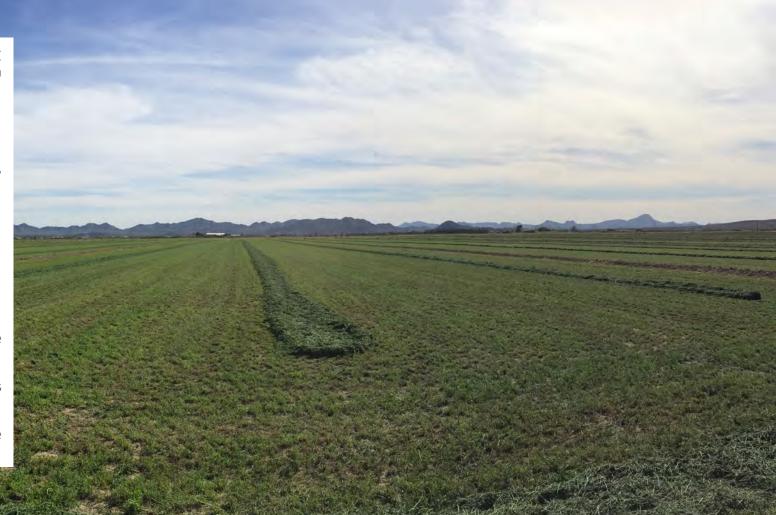

# ±137.99 ACRES FOR SALE

SEC BASELINE ROAD & JOHNSON ROAD | BUCKEYE, ARIZONA

**LOCATION** Property is located at the SEC of Baseline Road and Johnson Road in Buckeye, Arizona.

SIZE ±137.99 acres

ASKING PRICE \$19,000 per acre

#### COMMENTS

- Property has frontage along Baseline Road and Johnson Road.
- Irrigation water samples available
- Union Pacific has easement which allows rail access
- In Buckeye General Plan
- Sandy loam soils. Click here to view the Soil Report.