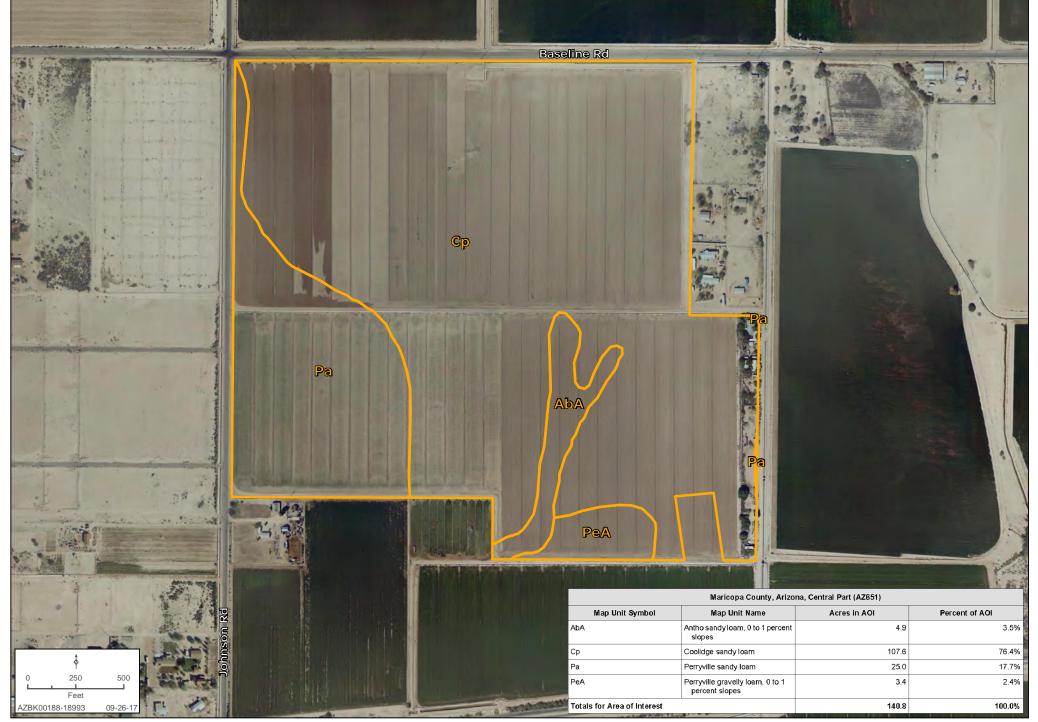

Road, Suite 3000, Scottsdale, Arizona 85251 ph. 480.483.8100 | www.landadvisors.com

The information contained herein is from sources deemed reliable. We have no reason to doubt its accuracy but do not guarantee it. It is the responsibility of the person reviewing this information to independently verify it. This package is subject to change, prior sale or complete withdrawal. AZBK00188-11.10.2017



## **REGIONAL MAP**

Bobby Wuertz | Michele Pino | 480.483.8100 | www.landadvisors.com





#### SURROUNDING DEVELOPMENT MAP

Bobby Wuertz | Michele Pino | 480.483.8100 | www.landadvisors.com

## Land Advisors®



## **PROPERTY DETAIL MAP**

Bobby Wuertz | Michele Pino | 480.483.8100 | www.landadvisors.com





#### SOIL MAP Bobby Wuertz | Michele Pino | 480.483.8100 | www.landadvisors.com